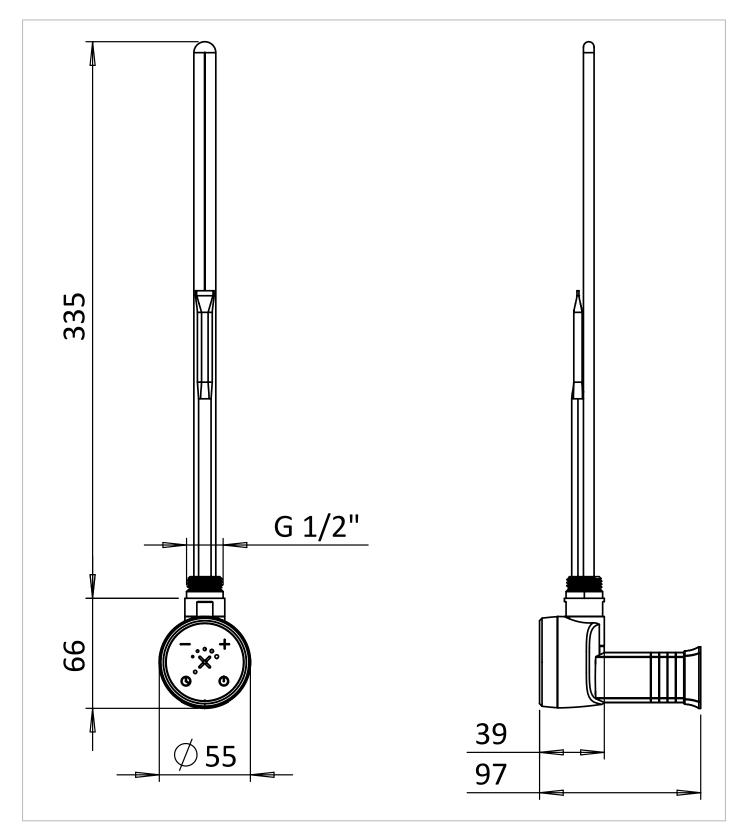

## **TECHNICAL DIMENSIONS**

Dimensions in mm unless otherwise specified. Tolerances (per material type) apply.

### WEBSITE LINK Click Here

| CATEGORY              | Heating            |
|-----------------------|--------------------|
| WARRANTY DETAILS      | 2 Years            |
| COLOUR                | Brushed Brass      |
| FINISH APPLICATION    | Lacquered          |
| PRIMARY MATERIAL      | ABS                |
| PRODUCT WIDTH MM      | 55                 |
| PRODUCT LENGTH MM     | 401                |
| PRODUCT DEPTH MM      | 97                 |
| PRODUCT NET WEIGHT KG | 0.31               |
| STANDARDS             | BS EN 60335-1:2012 |

| OUTPUT (WATTS)                | 400     |
|-------------------------------|---------|
| IP RATING HEATING             | IPx5    |
| CUT OUT TEMPERATURE (DEGREES) | 65      |
| Ουτρυτ (Βτυ Δτ=50)            | 1364.85 |
| FULLY FILLED WEIGHT (KG)      | 0.31    |