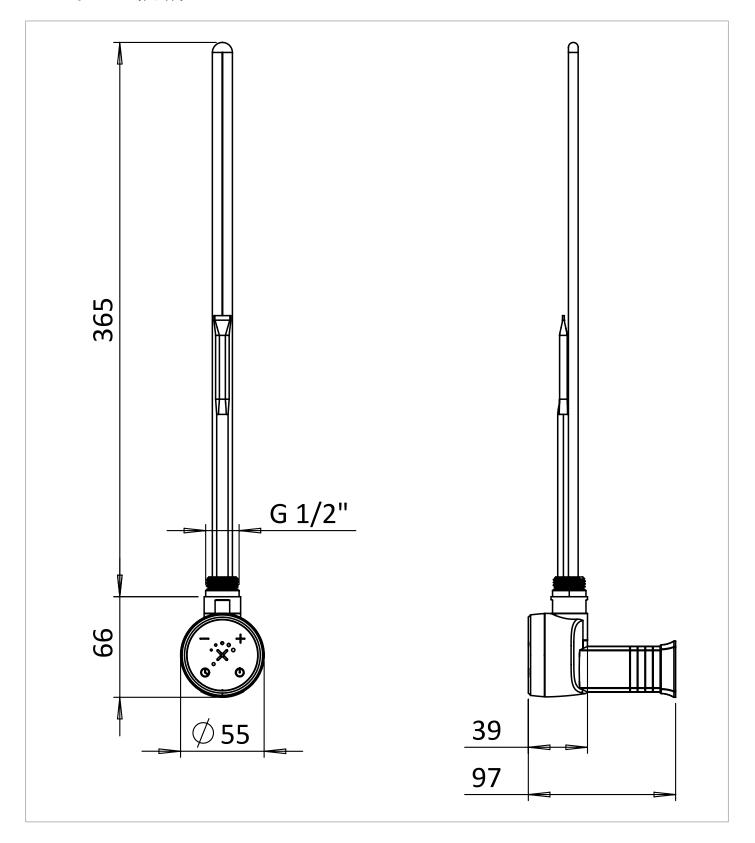

## **TECHNICAL DIMENSIONS**

Dimensions in mm unless otherwise specified. Tolerances (per material type) apply.

### WEBSITE LINK Click Here

| CATEGORY              | Heating            |
|-----------------------|--------------------|
| WARRANTY DETAILS      | 2 Years            |
| COLOUR                | Brushed Brass      |
| FINISH APPLICATION    | Lacquered          |
| PRIMARY MATERIAL      | ABS                |
| PRODUCT WIDTH MM      | 431                |
| PRODUCT HEIGHT MM     | 431                |
| PRODUCT DEPTH MM      | 55                 |
| PRODUCT NET WEIGHT KG | 0.31               |
| STANDARDS             | BS EN 60335-1:2012 |

| OUTPUT (WATTS)                | 600     |
|-------------------------------|---------|
| IP RATING HEATING             | IPx5    |
| CUT OUT TEMPERATURE (DEGREES) | 65      |
| OUTPUT (ΒΤU ΔT=50)            | 2047.28 |
| FULLY FILLED WEIGHT (KG)      | 0.31    |