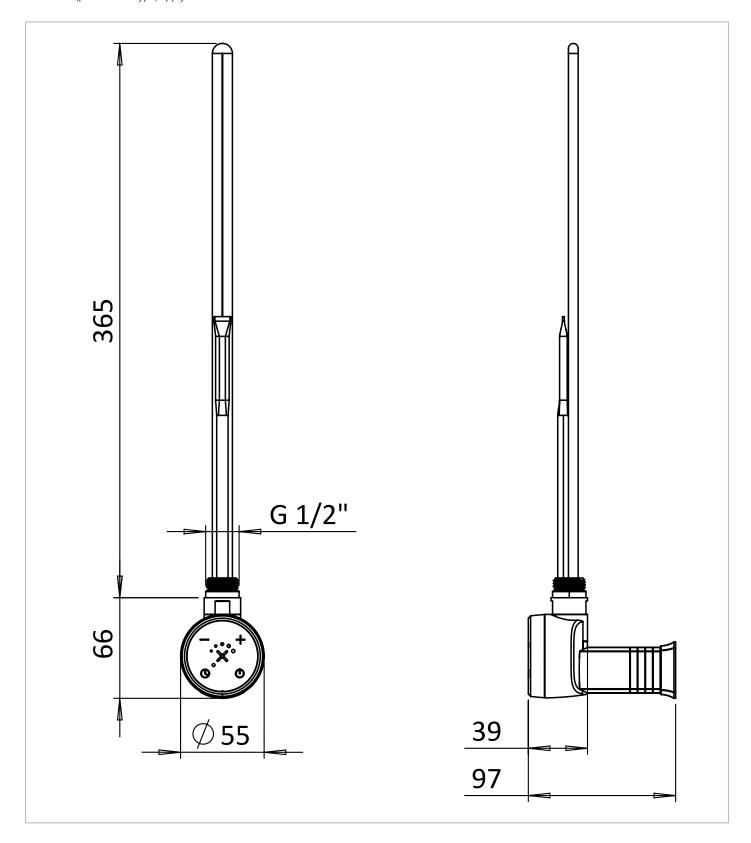

# **TECHNICAL DIMENSIONS**

Dimensions in mm unless otherwise specified.

Tolerances (per material type) apply.

# WEBSITE LINK Click Here

| CATEGORY              | Heating            |
|-----------------------|--------------------|
| WARRANTY DETAILS      | 2 Years            |
| COLOUR                | Matt Black         |
| FINISH APPLICATION    | Lacquered          |
| PRIMARY MATERIAL      | ABS                |
| PRODUCT WIDTH MM      | 431                |
| PRODUCT HEIGHT MM     | 431                |
| PRODUCT DEPTH MM      | 55                 |
| PRODUCT NET WEIGHT KG | 0.31               |
| STANDARDS             | BS EN 60335-1;2012 |
|                       |                    |