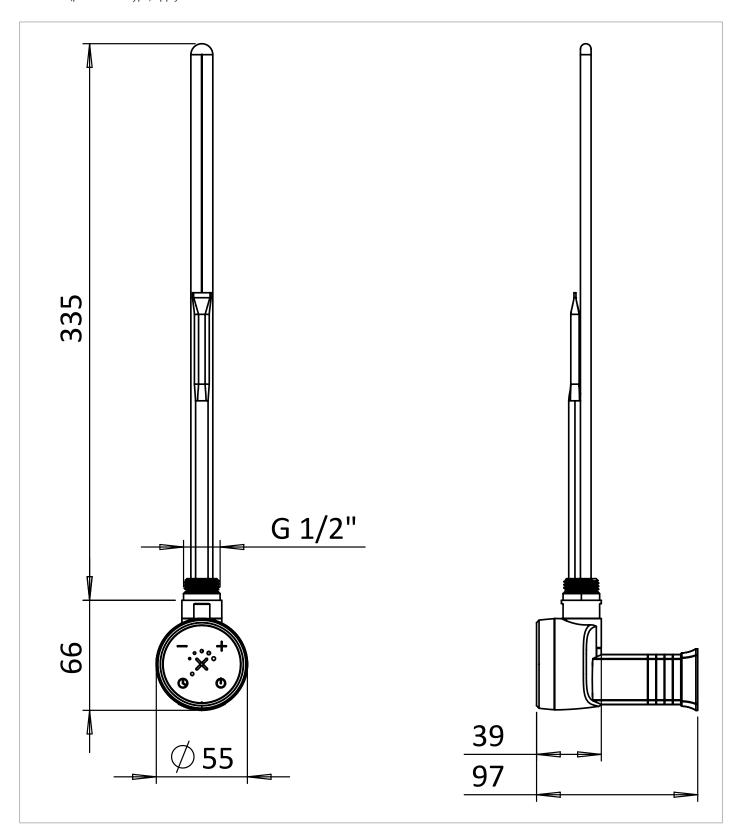

# **TECHNICAL DIMENSIONS**

Dimensions in mm unless otherwise specified.

Tolerances (per material type) apply.

# WEBSITE LINK Click Here

| CATEGORY              | Heating            |
|-----------------------|--------------------|
| WARRANTY DETAILS      | 2 Years            |
| COLOUR                | Matt Black         |
| FINISH APPLICATION    | Lacquered          |
| PRIMARY MATERIAL      | ABS                |
| PRODUCT WIDTH MM      | 55                 |
| PRODUCT LENGTH MM     | 401                |
| PRODUCT DEPTH MM      | 97                 |
| PRODUCT NET WEIGHT KG | 0.31               |
| STANDARDS             | BS EN 60335-1:2012 |
|                       |                    |