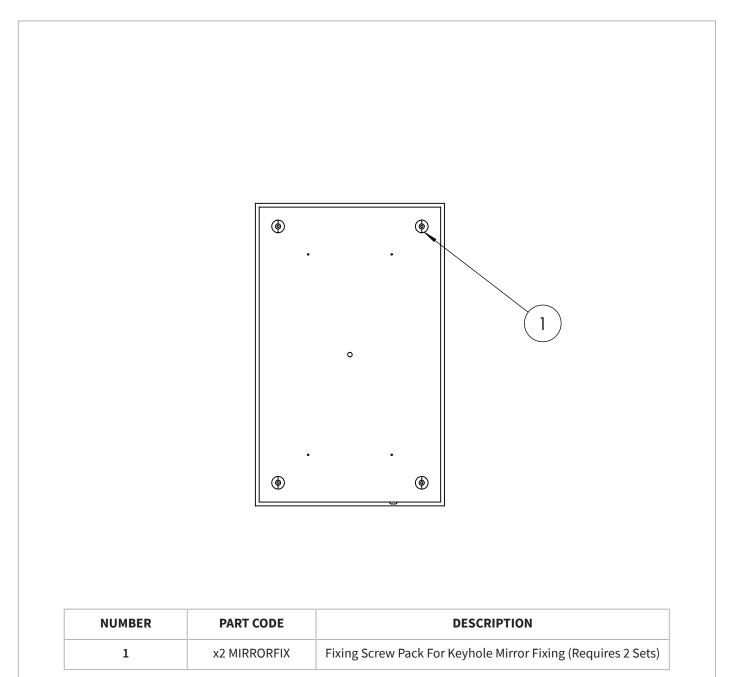

### **SPARES DIAGRAM**

Only the parts labelled are available as spares.

V11022

Can be hung portrait or landscape