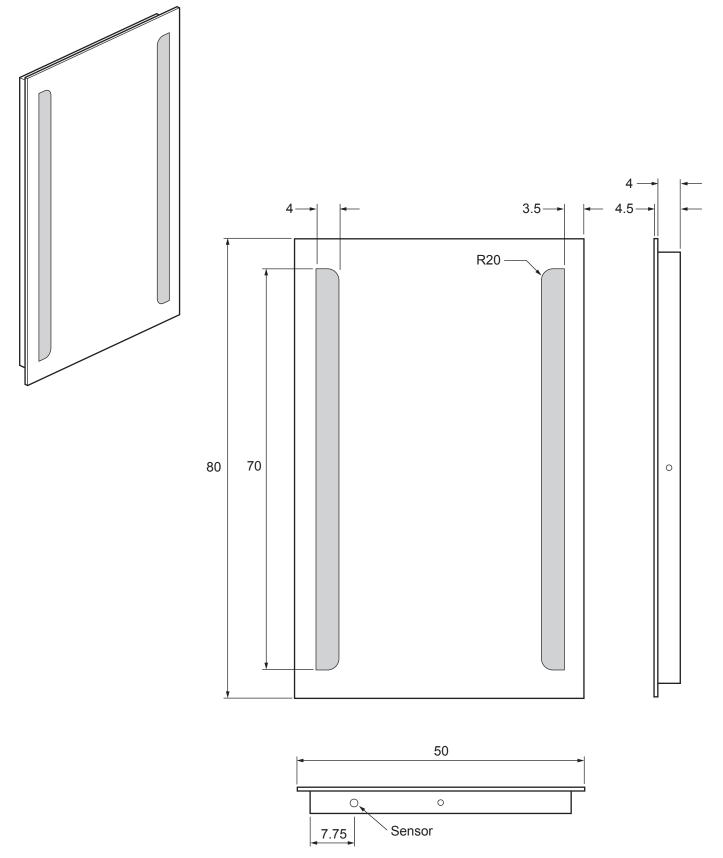

## **TECHNICAL DIMENSIONS**

Dimensions in mm unless otherwise specified. Tolerances (per material type) apply.