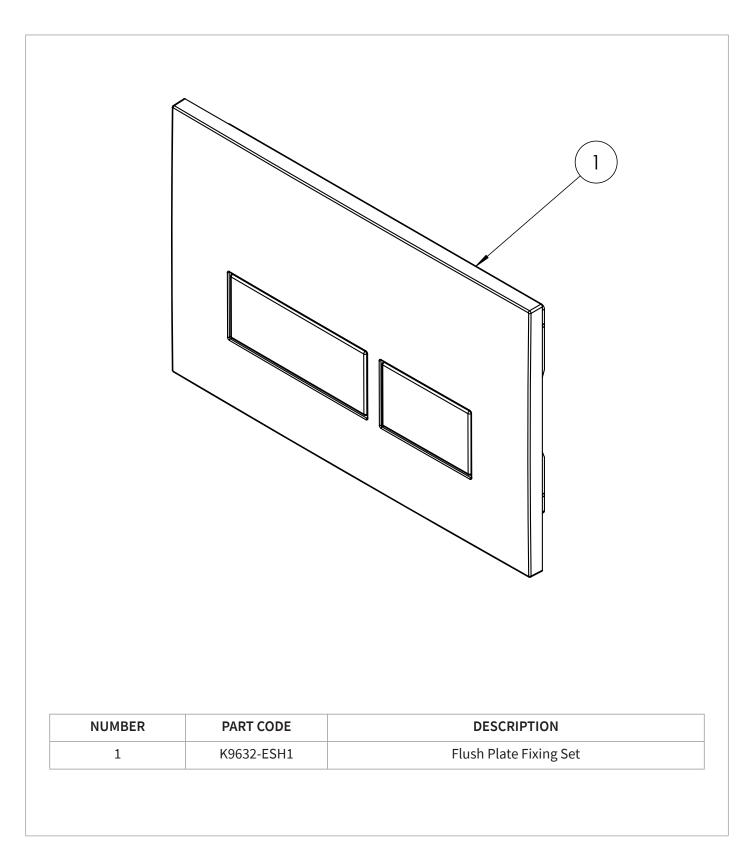

aryware        |
|---------------------------|---------------------|
| COLOUR                    | Polished Chrome     |
| FINISH APPLICATION        | PVD                 |
| PRIMARY MATERIAL          | 304 Stainless Steel |
| SECONDARY MATERIAL        | ABS                 |
| PRODUCT LENGTH MM         | 236                 |
| PRODUCT HEIGHT MM         | 30                  |
| PRODUCT WIDTH MM          | 152                 |
| PRODUCT BOXED WEIGHT (KG) | 0.78                |
| INSTALL TYPE              | Wall Mounted        |

CISTERN FLUSH MECHANISM

Dual Flush

Part of the Bathroom Brands Group



## **TECHNICAL DIMENSIONS**

Dimensions in mm unless otherwise specified. Tolerances (per material type) apply.





### **SPARES LIST**

Only the parts labelled are available as spares.