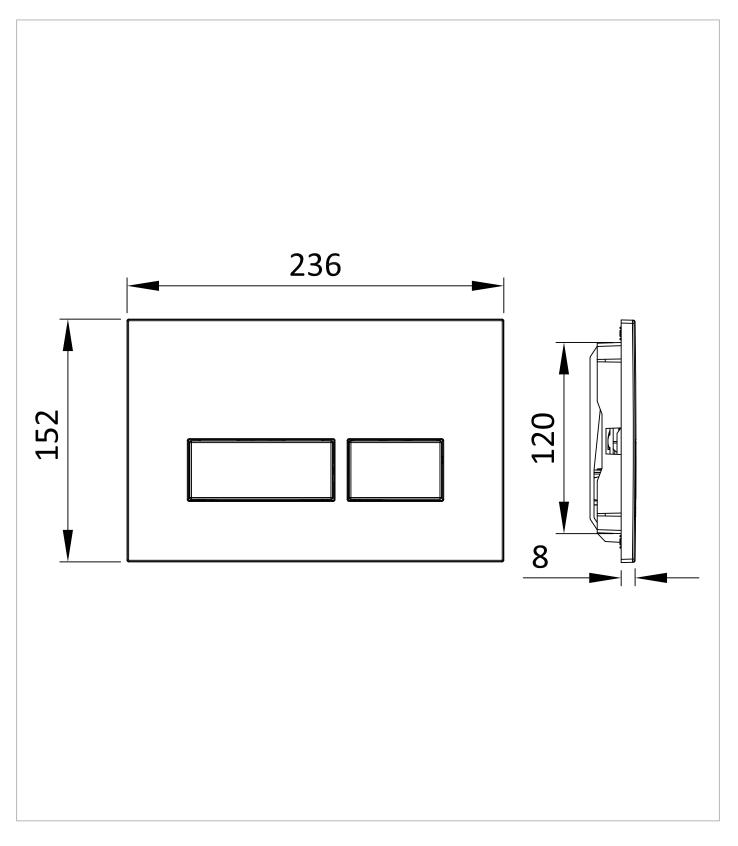

#### DESCRIPTION

MPRO Flush Plate Polished Stainless Steel

| CATEGORY                  | Sanitaryware        |
|---------------------------|---------------------|
| COLOUR                    | Polished Chrome     |
| FINISH APPLICATION        | PVD                 |
| PRIMARY MATERIAL          | 304 Stainless Steel |
| SECONDARY MATERIAL        | ABS                 |
| PRODUCT LENGTH MM         | 236                 |
| PRODUCT HEIGHT MM         | 30                  |
| PRODUCT WIDTH MM          | 152                 |
| PRODUCT BOXED WEIGHT (KG) | 0.78                |
| INSTALL TYPE              | Wall Mounted        |

## **TECHNICAL DIMENSIONS**

Dimensions in mm unless otherwise specified. Tolerances (per material type) apply.