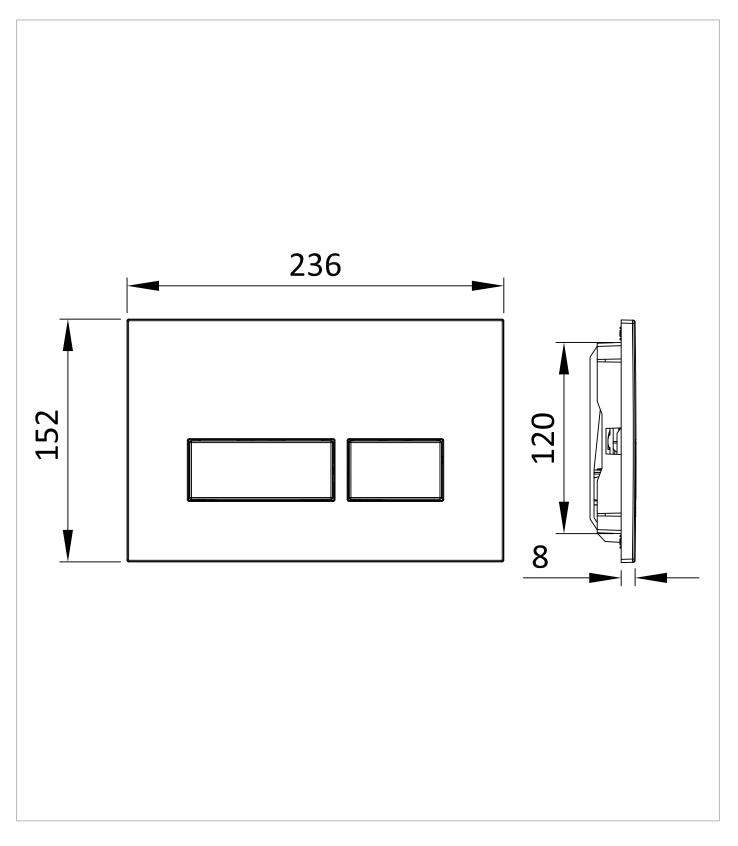

## **TECHNICAL DIMENSIONS**

Dimensions in mm unless otherwise specified. Tolerances (per material type) apply.

#### DESCRIPTION

MPRO Flush Plate Brushed Stainless Steel Flush

| CATEGORY                  | Sanitaryware            |
|---------------------------|-------------------------|
| COLOUR                    | Brushed Stainless steel |
| FINISH APPLICATION        | PVD                     |
| PRIMARY MATERIAL          | 304 Stainless Steel     |
| SECONDARY MATERIAL        | ABS                     |
| PRODUCT LENGTH MM         | 236                     |
| PRODUCT HEIGHT MM         | 30                      |
| PRODUCT WIDTH MM          | 152                     |
| PRODUCT BOXED WEIGHT (KG) | 0.78                    |
| INSTALL TYPE              | Wall Mounted            |