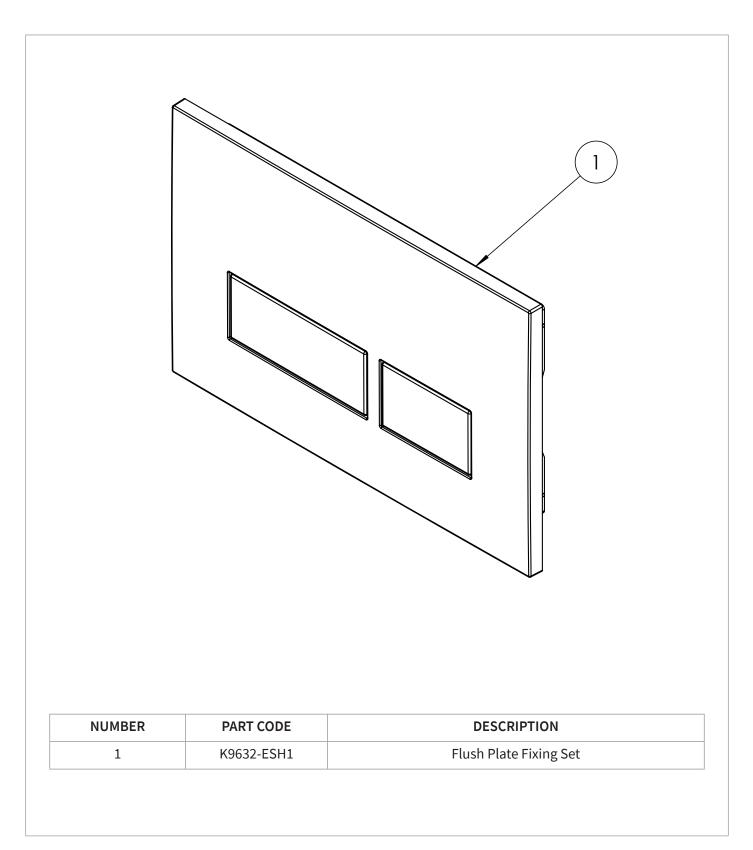

-----|-------------------------|
| COLOUR                    | Brushed Stainless steel |
| FINISH APPLICATION        | PVD                     |
| PRIMARY MATERIAL          | 304 Stainless Steel     |
| SECONDARY MATERIAL        | ABS                     |
| PRODUCT LENGTH MM         | 236                     |
| PRODUCT HEIGHT MM         | 30                      |
| PRODUCT WIDTH MM          | 152                     |
| PRODUCT BOXED WEIGHT (KG) | 0.78                    |
| INSTALL TYPE              | Wall Mounted            |

CISTERN FLUSH MECHANISM

Dual Flush

Part of the Bathroom Brands Group



## **TECHNICAL DIMENSIONS**

Dimensions in mm unless otherwise specified. Tolerances (per material type) apply.





### **SPARES LIST**

Only the parts labelled are available as spares.