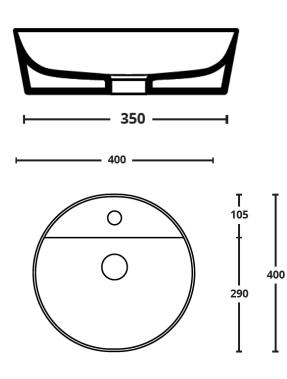

## Fontana Counter Basin

| TECHNICAL DATA  |                              | SPECIFICATION                                     |
|-----------------|------------------------------|---------------------------------------------------|
| CODE No         | CT4040UCW                    | Dimensions w 400 x d 400 x h 110mm<br>No overflow |
| Recommended use | Domestic, hotel, residential |                                                   |
| Material        | Vitreous China               |                                                   |
| Standards       | EN 14688 – CL 00             |                                                   |
| Colour          | White                        |                                                   |
| Specification   | Counter top, NO tap hole     |                                                   |
|                 | No overflow                  |                                                   |
| Fixing          | Counter top only             |                                                   |
| Weight          | 7kg                          |                                                   |
| Warranty        | 15 years                     |                                                   |

Sizes detailed could have a variation of about +/-5 % due to the changes to material characteristics during the firing processes. Exact measurements for individual installations can only be taken from the finished ceramic