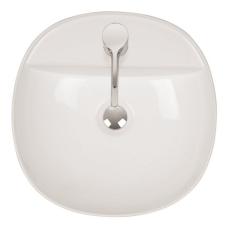

## Fontana Counter Basin

| TECHNICAL DATA  |                              | SPECIFICATION                                     |
|-----------------|------------------------------|---------------------------------------------------|
| CODE No         | CT4040UCW                    | Dimensions w 400 x d 400 x h 110mm<br>No overflow |
| Recommended use | Domestic, hotel, residential |                                                   |
| Material        | Vitreous China               |                                                   |
| Standards       | EN 14688 – CL 00             |                                                   |
| Colour          | White                        |                                                   |
| Specification   | Counter top, NO tap hole     |                                                   |
|                 | No overflow                  |                                                   |
| Fixing          | Counter top only             |                                                   |
| Weight          | 7kg                          |                                                   |
| Warranty        | 15 years                     |                                                   |