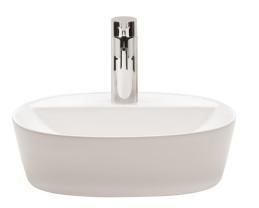

## Fontana Counter Basin

| TECHNICAL DATA  |                              | SPECIFICATION                                     |
|-----------------|------------------------------|---------------------------------------------------|
| CODE No         | CT4040UCW                    | Dimensions w 400 x d 400 x h 110mm<br>No overflow |
| Recommended use | Domestic, hotel, residential |                                                   |
| Material        | Vitreous China               |                                                   |
| Standards       | EN 14688 – CL 00             |                                                   |
| Colour          | White                        |                                                   |
| Specification   | Counter top, NO tap hole     |                                                   |
|                 | No overflow                  |                                                   |
| Fixing          | Counter top only             |                                                   |
| Weight          | 7kg                          |                                                   |
| Warranty        | 15 years                     |                                                   |