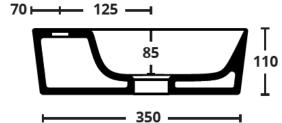

## Fontana Counter Basin

| TECHNICAL DATA  |                              | SPECIFICATION                                     |
|-----------------|------------------------------|---------------------------------------------------|
| CODE No         | CT4040UCW                    | Dimensions w 400 x d 400 x h 110mm<br>No overflow |
| Recommended use | Domestic, hotel, residential |                                                   |
| Material        | Vitreous China               |                                                   |
| Standards       | EN 14688 – CL 00             |                                                   |
| Colour          | White                        |                                                   |
| Specification   | Counter top, NO tap hole     |                                                   |
|                 | No overflow                  |                                                   |
| Fixing          | Counter top only             |                                                   |
| Weight          | 7kg                          |                                                   |
| Warranty        | 15 years                     |                                                   |

Sizes detailed could have a variation of about +/-5 % due to the changes to material characteristics during the firing processes. Exact measurements for individual installations can only be taken from the finished ceramic