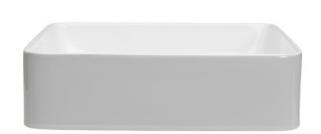

## Calpe Counter Basin

| TECHNICAL DATA |                                    | SPECIFICATION                      |
|----------------|------------------------------------|------------------------------------|
| CODE No        | CT4090UCW                          |                                    |
| Recommended us | se Domestic, hotel, residential    |                                    |
| Application    | Countertop only                    | Dimensions w 400 x d 400 x h 115mm |
| Material       | Vitreous China                     | No Overflow                        |
| Standards      | EN 14688 – CL 00                   |                                    |
|                | No overflow                        |                                    |
| Colour         | Standard white                     |                                    |
| Specification  | Counter top, NO tap hole           |                                    |
|                | No Overflow                        |                                    |
| Fixing         | Counter top only                   |                                    |
| Weight         | 9kg                                |                                    |
| Warranty       | 2 years (25 years when registered) |                                    |