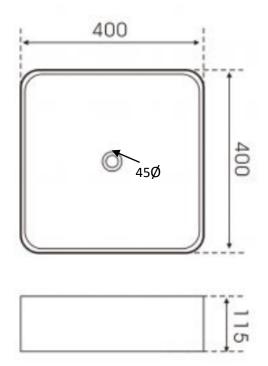

## Calpe Counter Basin

| TECHNICAL DATA |                                    | SPECIFICATION                      |
|----------------|------------------------------------|------------------------------------|
| CODE No        | CT4090UCW                          |                                    |
| Recommended us | se Domestic, hotel, residential    |                                    |
| Application    | Countertop only                    | Dimensions w 400 x d 400 x h 115mm |
| Material       | Vitreous China                     | No Overflow                        |
| Standards      | EN 14688 – CL 00                   |                                    |
|                | No overflow                        |                                    |
| Colour         | Standard white                     |                                    |
| Specification  | Counter top, NO tap hole           |                                    |
|                | No Overflow                        |                                    |
| Fixing         | Counter top only                   |                                    |
| Weight         | 9kg                                |                                    |
| Warranty       | 2 years (25 years when registered) |                                    |