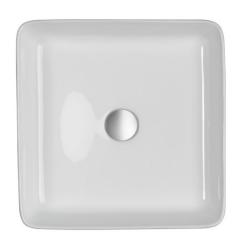

## Calpe Counter Basin

| TECHNICAL DATA |                                    | SPECIFICATION                      |
|----------------|------------------------------------|------------------------------------|
| CODE No        | CT4090UCW                          |                                    |
| Recommended us | se Domestic, hotel, residential    |                                    |
| Application    | Countertop only                    | Dimensions w 400 x d 400 x h 115mm |
| Material       | Vitreous China                     | No Overflow                        |
| Standards      | EN 14688 – CL 00                   |                                    |
|                | No overflow                        |                                    |
| Colour         | Standard white                     |                                    |
| Specification  | Counter top, NO tap hole           |                                    |
|                | No Overflow                        |                                    |
| Fixing         | Counter top only                   |                                    |
| Weight         | 9kg                                |                                    |
| Warranty       | 2 years (25 years when registered) |                                    |