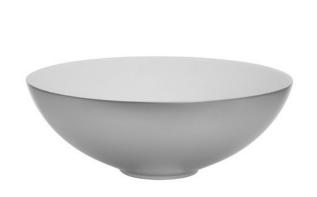

## Circus Counter Basin

| TECHNICAL DATA |                                                                  | SPECIFICATION                                                          |  |
|----------------|------------------------------------------------------------------|------------------------------------------------------------------------|--|
| CODE No        | CT4084UCV                                                        |                                                                        |  |
| Recommended u  | use Domestic, hotel, residential                                 |                                                                        |  |
| Application    | Countertop only                                                  | Dimensions w 400Ø x h 150mm<br>No Overflow<br>Hand glazed and finished |  |
| Material       | Vitreous China                                                   |                                                                        |  |
| Standards      | EN 14688 – CL 00                                                 |                                                                        |  |
|                | No overflow                                                      |                                                                        |  |
| Colour         | Matt Brushed Stainless effect exterior, matt cru interior finish |                                                                        |  |
| Specification  | Counter top, NO tap hole                                         |                                                                        |  |
|                | No Overflow                                                      |                                                                        |  |
| Fixing         | Counter top only                                                 |                                                                        |  |
| Weight         | 6.5 kg                                                           |                                                                        |  |
| Warranty       | 2 years (25 years when registered)                               |                                                                        |  |