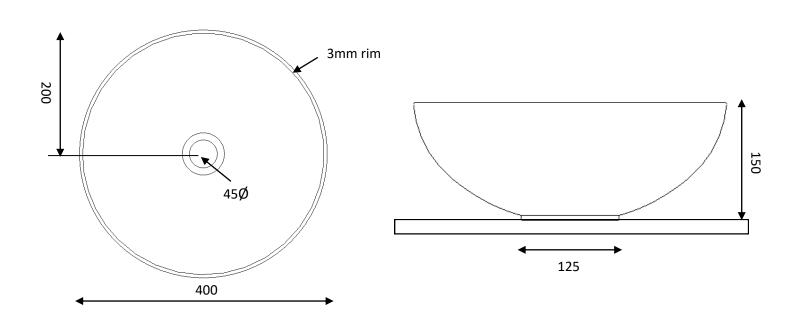

## Circus Counter Basin

| TECHNICAL DATA |                                                                  | SPECIFICATION                                                          |  |
|----------------|------------------------------------------------------------------|------------------------------------------------------------------------|--|
| CODE No        | CT4084UCV                                                        |                                                                        |  |
| Recommended u  | use Domestic, hotel, residential                                 |                                                                        |  |
| Application    | Countertop only                                                  | Dimensions w 400Ø x h 150mm<br>No Overflow<br>Hand glazed and finished |  |
| Material       | Vitreous China                                                   |                                                                        |  |
| Standards      | EN 14688 – CL 00                                                 |                                                                        |  |
|                | No overflow                                                      |                                                                        |  |
| Colour         | Matt Brushed Stainless effect exterior, matt cru interior finish |                                                                        |  |
| Specification  | Counter top, NO tap hole                                         |                                                                        |  |
|                | No Overflow                                                      |                                                                        |  |
| Fixing         | Counter top only                                                 |                                                                        |  |
| Weight         | 6.5 kg                                                           |                                                                        |  |
| Warranty       | 2 years (25 years when registered)                               |                                                                        |  |

Sizes detailed could have a variation of about +/-5 % due to the changes to material characteristics during the firing processes. Exact measurements for individual installations can only be taken from the finished ceramic