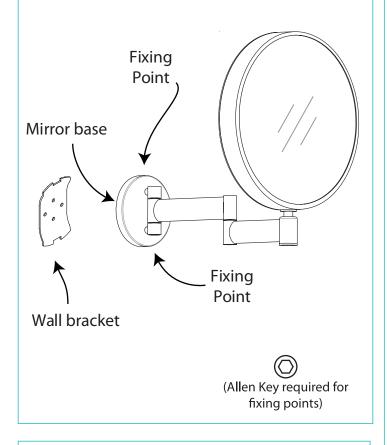

## Installation

1. Position the magnifying mirror in a suitable location. Do not position in direct sunlight as the magnifying effect of the mirror may pose a fire hazard.

2. Remove the wall bracket from the mirror via the fixing(s) on the base of the unit (see mounting diagrams - figures 1&2).

3. Using the wall bracket as a guide, ensure it is level and carefully mark the required drilling locations using a soft pencil, then remove the wall bracket. Please ensure all marked drill positions accurately match up with the fixing points of the wall bracket before drilling.

6. Fix wall bracket into wall plugs.

7. Place the mirror onto the wall bracket and secure into place using the fixing(s) on the mirror base.

T: +44 (0)20 8441 0352 F: +44 (0)20 8441 0219 E: sales@hib.co.uk hib.co.uk