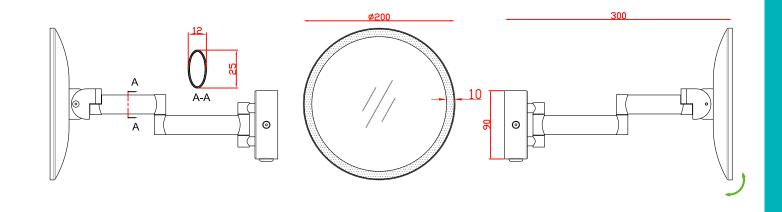

# Eclipse Round

Art No.: 21100

### **Tech Specification**

Total rated wattage 5.7W

432Lm

6000K

Class 1 - With earth wire

Non Dimmable

Rocker Switch (located bottom middle of base plate)

#### **Features**

3x magnifying mirror, ideal for applying makeup or shaving.

Brilliant LED illumination whilst reducing power consumption.

Rocker switch

IP44 Rated, Electrically safe for use in the bathroom.