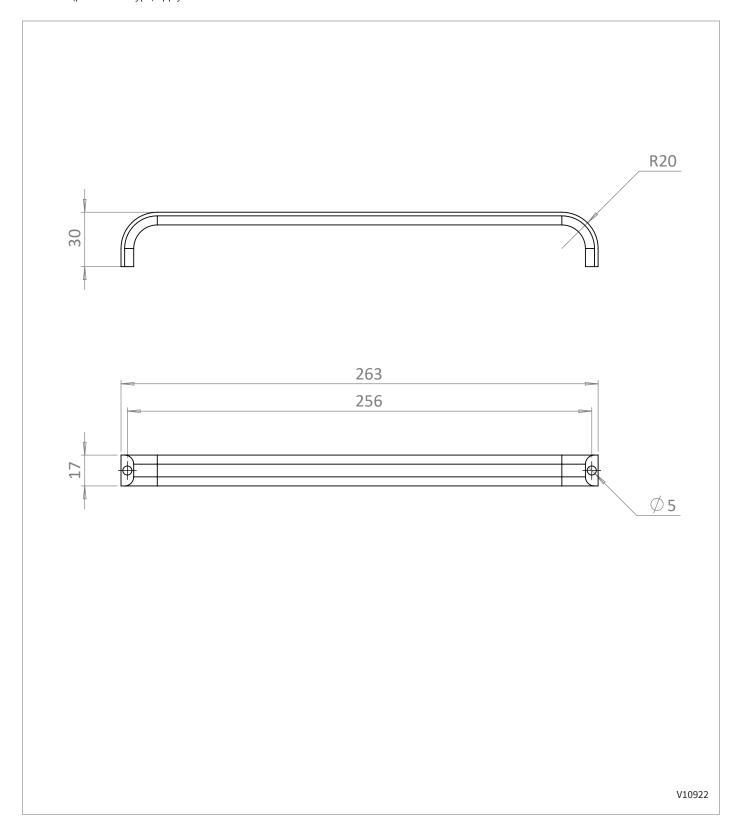

PRODUCT CODE IF\_HANDLEV

RANGE Infinity

DESCRIPTION Infinity Bar Handle Stainless Steel Effect

| COLOUR   | Stainless Steel Effect |
|----------|------------------------|
| WEIGHT   | 0.05kg                 |
| WARRANTY | 10 Years               |

Dimensions in mm unless otherwise specified.