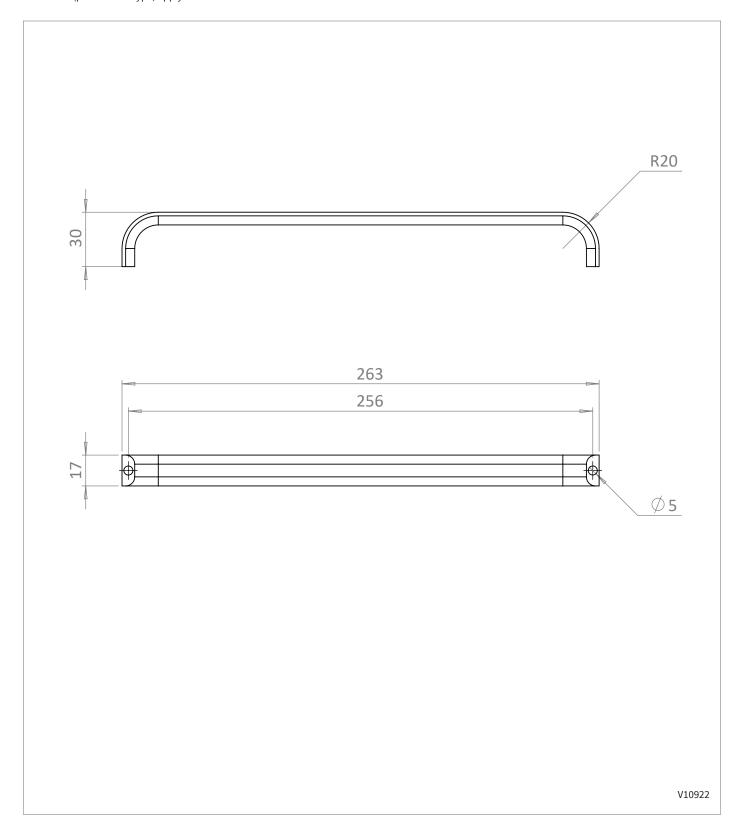

PRODUCT CODE IF\_HANDLEC

RANGE Infinity

DESCRIPTION Infinity Bar Handle Chrome

| COLOUR   | Chrome   |
|----------|----------|
| WEIGHT   | 0.05kg   |
| WARRANTY | 10 Years |

Dimensions in mm unless otherwise specified.

Dimensions in mm unless otherwise specified.