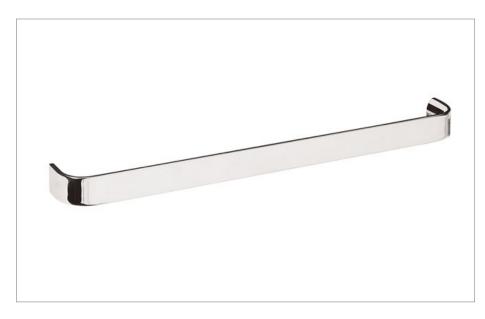

PRODUCT CODE IF\_HANDLEC

RANGE Infinity

DESCRIPTION Infinity Bar Handle Chrome

| COLOUR   | Chrome   |
|----------|----------|
| WEIGHT   | 0.05kg   |
| WARRANTY | 10 Years |

Dimensions in mm unless otherwise specified.