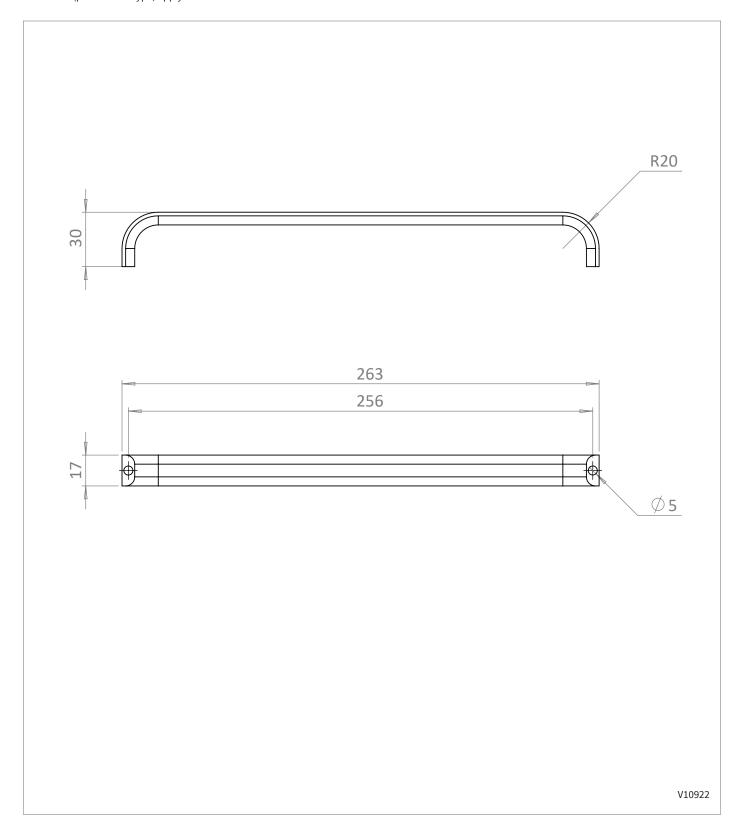

PRODUCT CODE IF\_HANDLEF

RANGE Infinity

DESCRIPTION
Infinity Bar Handle Brushed Brass

| COLOUR   | Brushed Brass |
|----------|---------------|
| WEIGHT   | 0.05kg        |
| WARRANTY | 10 Years      |

Dimensions in mm unless otherwise specified.

Dimensions in mm unless otherwise specified.