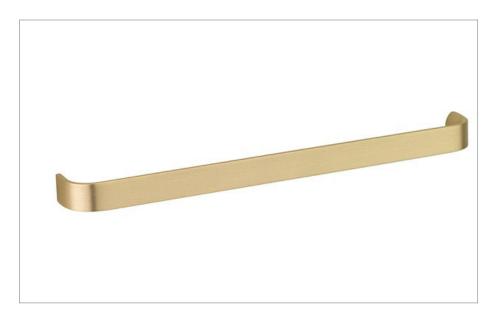

PRODUCT CODE IF\_HANDLEF

RANGE Infinity

DESCRIPTION
Infinity Bar Handle Brushed Brass

| COLOUR   | Brushed Brass |
|----------|---------------|
| WEIGHT   | 0.05kg        |
| WARRANTY | 10 Years      |

Dimensions in mm unless otherwise specified.