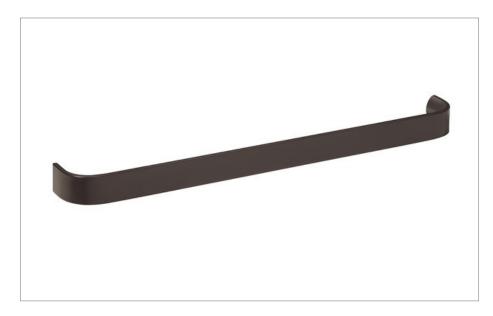

PRODUCT CODE IF\_HANDLEBM

RANGE Infinity

DESCRIPTION
Infinity Bar Handle Matt Black

| COLOUR   | Matt Black |
|----------|------------|
| WEIGHT   | 0.05kg     |
| WARRANTY | 10 Years   |

Dimensions in mm unless otherwise specified.