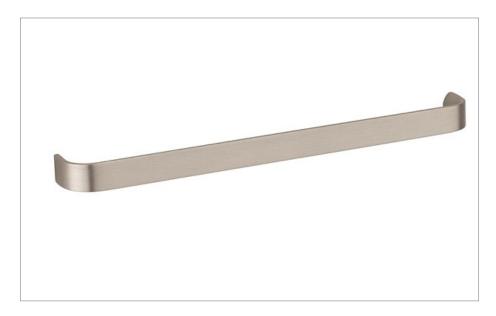

PRODUCT CODE IF\_HANDLEV

RANGE Infinity

DESCRIPTION Infinity Bar Handle Stainless Steel Effect

| COLOUR   | Stainless Steel Effect |
|----------|------------------------|
| WEIGHT   | 0.05kg                 |
| WARRANTY | 10 Years               |