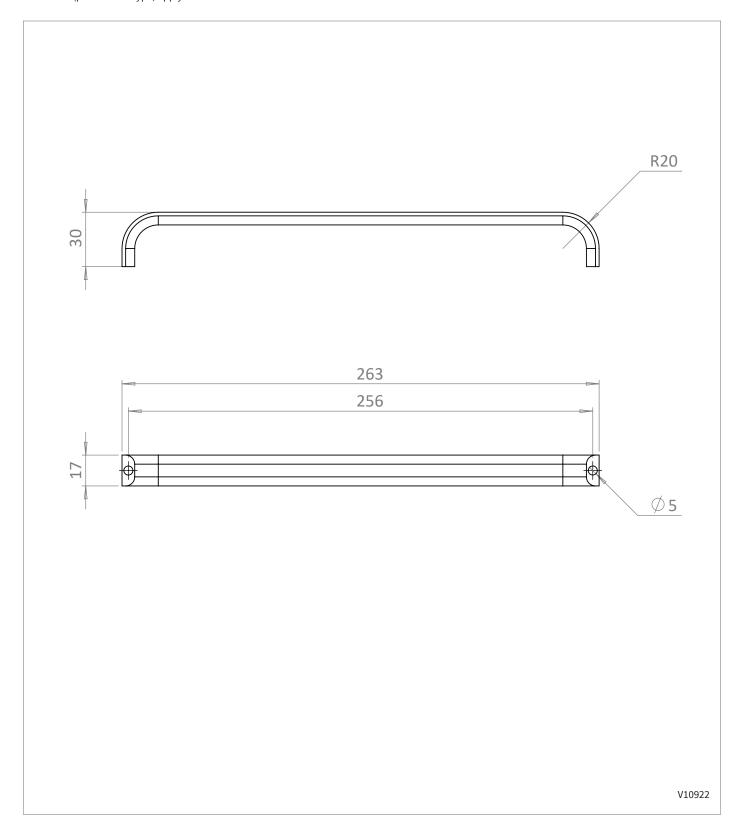

PRODUCT CODE IF\_HANDLEBM

RANGE Infinity

DESCRIPTION
Infinity Bar Handle Matt Black

| COLOUR   | Matt Black |
|----------|------------|
| WEIGHT   | 0.05kg     |
| WARRANTY | 10 Years   |

Dimensions in mm unless otherwise specified.

Dimensions in mm unless otherwise specified.