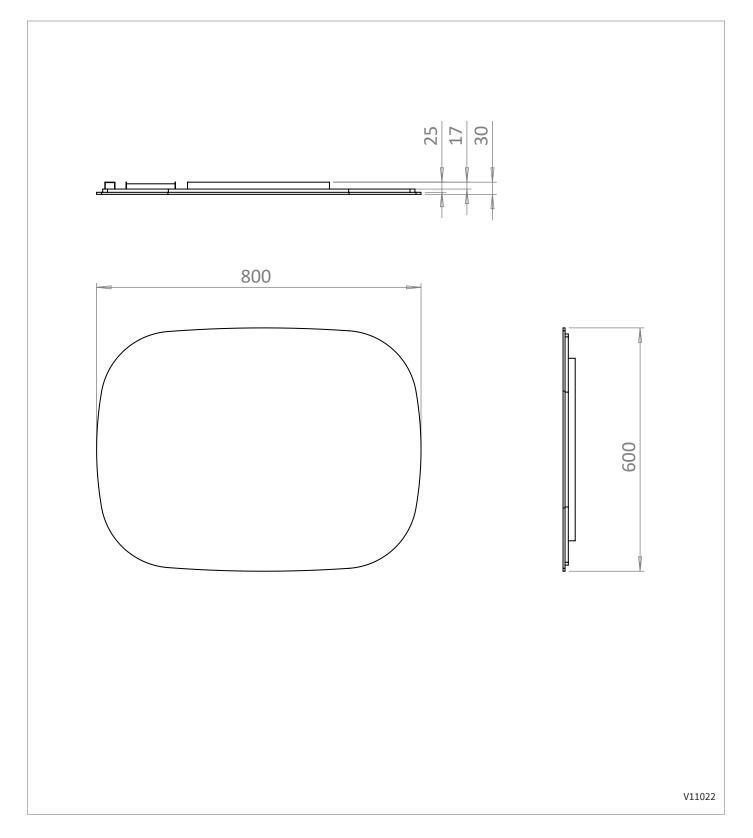

## **TECHNICAL DIMENSIONS**

Dimensions in mm unless otherwise specified. Tolerances (per material type) apply.