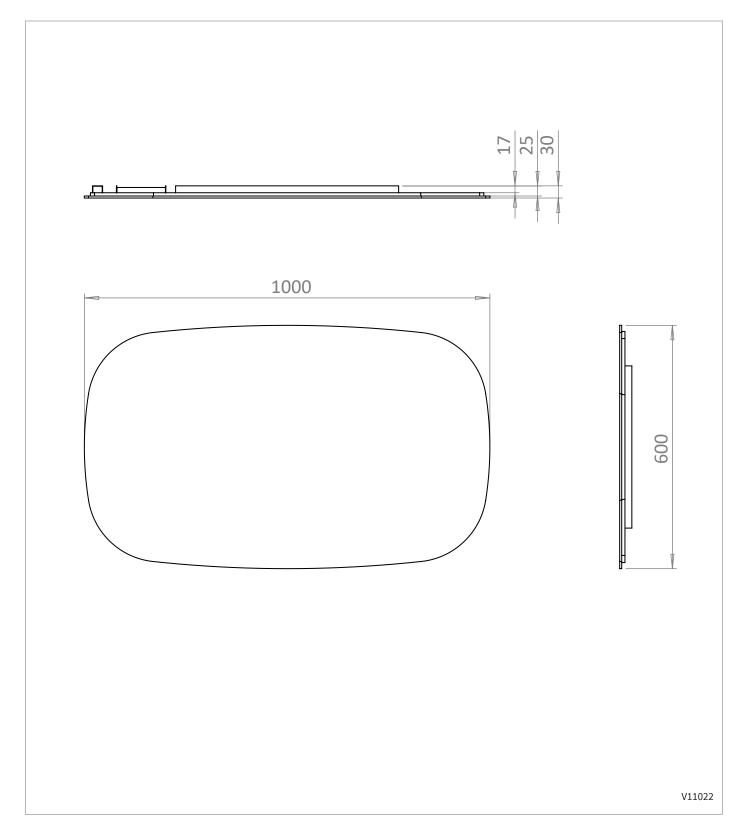

## **TECHNICAL DIMENSIONS**

Dimensions in mm unless otherwise specified. Tolerances (per material type) apply.