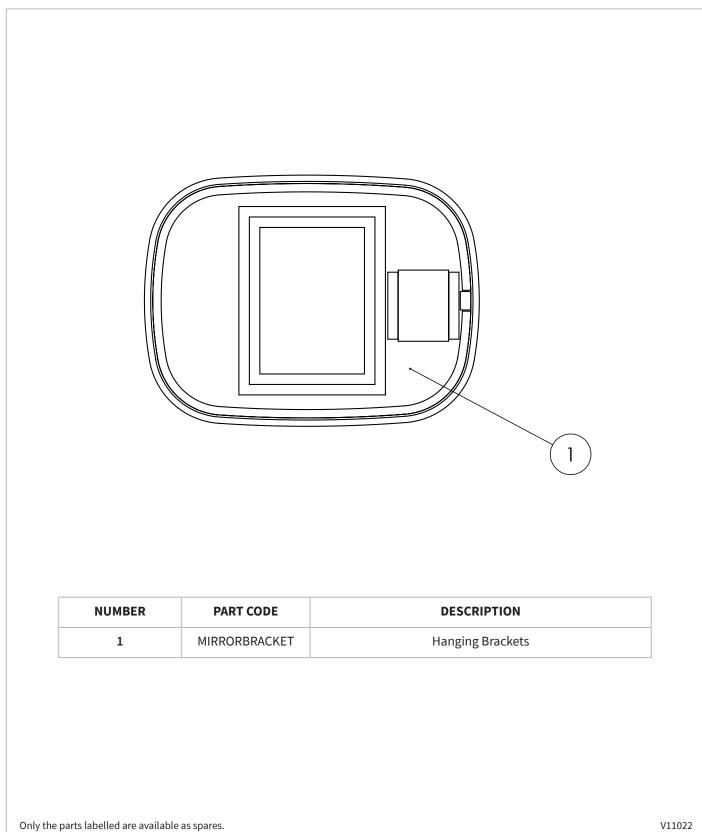

|
| SWITCH TYPE<br>IP RATING<br>LIGHT TYPE<br>CABLE LENGTH              | Infra-Red Sensor<br>44<br>LED<br>1050mm<br>EN60598                       |
| SWITCH TYPE<br>IP RATING<br>LIGHT TYPE                              | Infra-Red Sensor<br>44<br>LED<br>1050mm                                  |
| SWITCH TYPE<br>IP RATING<br>LIGHT TYPE<br>CABLE LENGTH              | Infra-Red Sensor<br>44<br>LED<br>1050mm<br>EN60598<br>EN60592            |
| SWITCH TYPE<br>IP RATING<br>LIGHT TYPE<br>CABLE LENGTH<br>STANDARDS | Infra-Red Sensor<br>44<br>LED<br>1050mm<br>EN60598<br>EN60592<br>EN62493 |

Part of the Bathroom Brands Group



## **TECHNICAL DIMENSIONS**

Dimensions in mm unless otherwise specified. Tolerances (per material type) apply.





### **SPARES DIAGRAM**



Only the parts labelled are available as spares.

# **PRODUCT DATA SHEET**



### PRODUCT CODE

ART60100

**RANGE** MIRROR

#### DESCRIPTION

Artist Illuminated Mirror 600mm x 1000mm

| MATERIAL                    | Glass & Aluminium                       |
|-----------------------------|-----------------------------------------|
| HANDLING/INSTALLATION       | Wall Mounting                           |
| HANGING                     | Portait Only                            |
| LED WATTAGE                 | 13W                                     |
| DRIVER WATTAGE              | 15W                                     |
| DE-MISTER WATTAGE           | 30W                                     |
| TEMPERATURE CHANGING        | Yes                                     |
| COLOUR RANGE (K)