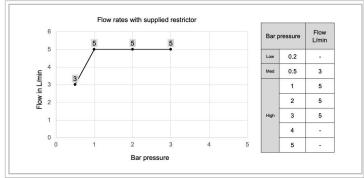

| CODE        |  |  |
|-------------|--|--|
| PRO110DNF_K |  |  |

| FINISH        | APPLICATION | MIN PRESSURE |
|---------------|-------------|--------------|
| Brushed Brass | PVD         | 0.5 bar      |