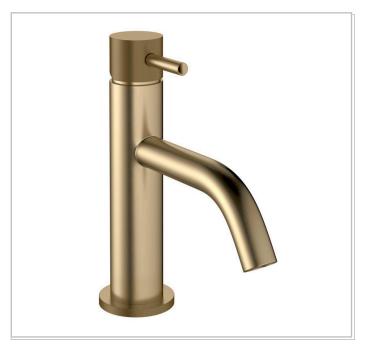

| RANGE | INSTALLATION TYPE | PRODUCT DESCRIPTION                                  |  |
|-------|-------------------|------------------------------------------------------|--|
| MPro  | Deck              | Basin monobloc without pop-up waste (knurled effect) |  |

| CODE        |  |  |
|-------------|--|--|
| PRO110DNF_K |  |  |

| FINISH        | APPLICATION | MIN PRESSURE |
|---------------|-------------|--------------|
| Brushed Brass | PVD         | 0.5 bar      |