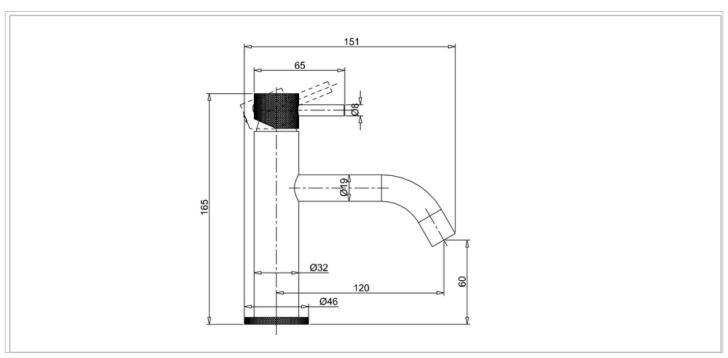

| HEADWORK        | 25mm Single lever ceramic cartridge |
|-----------------|-------------------------------------|
| CONNECTIONS     | G1/2"                               |
| UK APPROVALS    | WRAS                                |
| OTHER APPROVALS | Na                                  |
| WARRANTY*       | 15 Years (5 on cartridges)          |