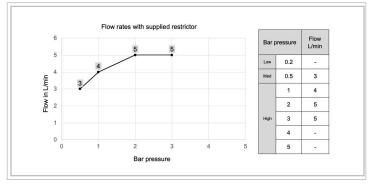

|      |                     |                                       |  |  |  |  |
| CODE                    |      |                     |                                       |  |  |  |  |
| PRO120WNF               |      |                     |                                       |  |  |  |  |

| FINISH        | APPLICATION | MIN PRESSURE |
|---------------|-------------|--------------|
| Brushed Brass | PVD         | 0.5 bar      |



| HEADWORK        | 35mm Single lever ceramic cartridge |
|-----------------|-------------------------------------|
| CONNECTIONS     | G1/2"                               |
| UK APPROVALS    | WRAS                                |
| OTHER APPROVALS | Na                                  |
| WARRANTY*       | 15 Years (5 on cartridges)          |