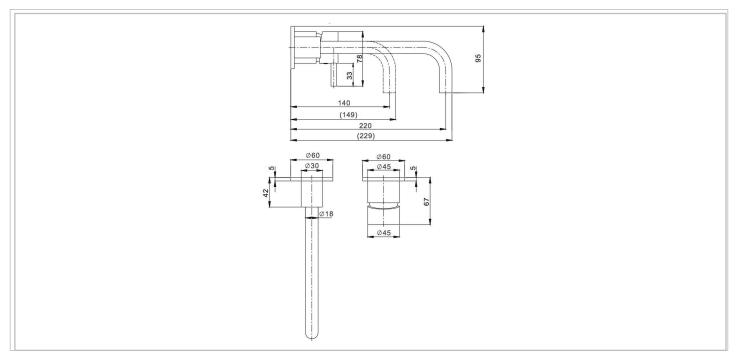

|      |                     |                                       |  |  |  |  |
| CODE                    |      |                     |                                       |  |  |  |  |
| PRO120WNF               |      |                     |                                       |  |  |  |  |

| FINISH        | APPLICATION | MIN PRESSURE |
|---------------|-------------|--------------|
| Brushed Brass | PVD         | 0.5 bar      |



| HEADWORK        | 35mm Single lever ceramic cartridge |
|-----------------|-------------------------------------|
| CONNECTIONS     | G1/2"                               |
| UK APPROVALS    | WRAS                                |
| OTHER APPROVALS | Na                                  |
| WARRANTY*       | 15 Years (5 on cartridges)          |