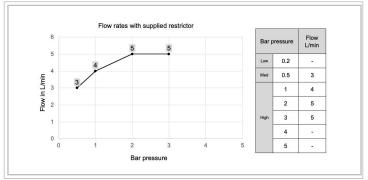

| CODE      |  |  |
|-----------|--|--|
| PRO120WNM |  |  |

| FINISH     | APPLICATION       | MIN PRESSURE |
|------------|-------------------|--------------|
| Matt Black | Immersion Plating | 0.5 bar      |