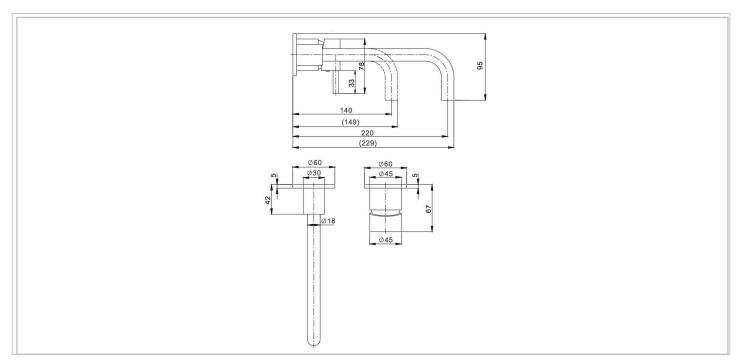

| HEADWORK        | 35mm Single lever ceramic cartridge |
|-----------------|-------------------------------------|
| CONNECTIONS     | G1/2"                               |
| UK APPROVALS    | WRAS                                |
| OTHER APPROVALS | Na                                  |
| WARRANTY*       | 15 Years (5 on cartridges)          |