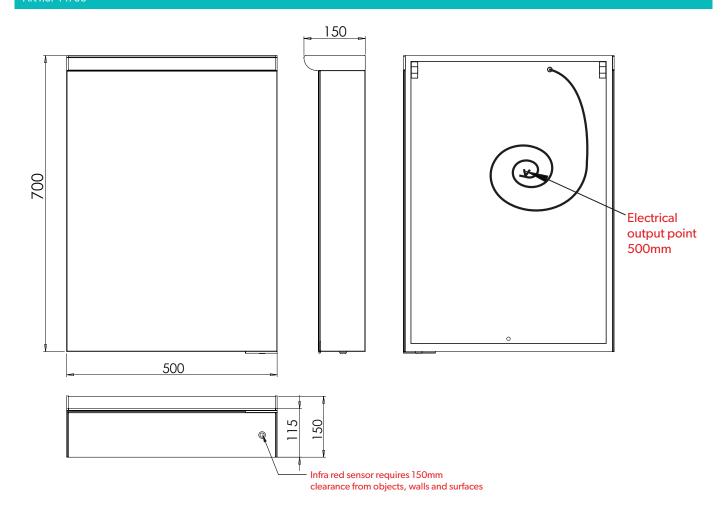

## **Spectrum**

|  |                        |                                                                                                                             | Version No. 30.03.17 |
|--|------------------------|-----------------------------------------------------------------------------------------------------------------------------|----------------------|
|  | Product                | Spectrum                                                                                                                    |                      |
|  | Art. No.               | Spectrum: 44700                                                                                                             |                      |
|  | Product<br>Description | Double door cabinet with LED top illumination, soft close, internal charging socket, adjustable shelves and mirrored sides. |                      |