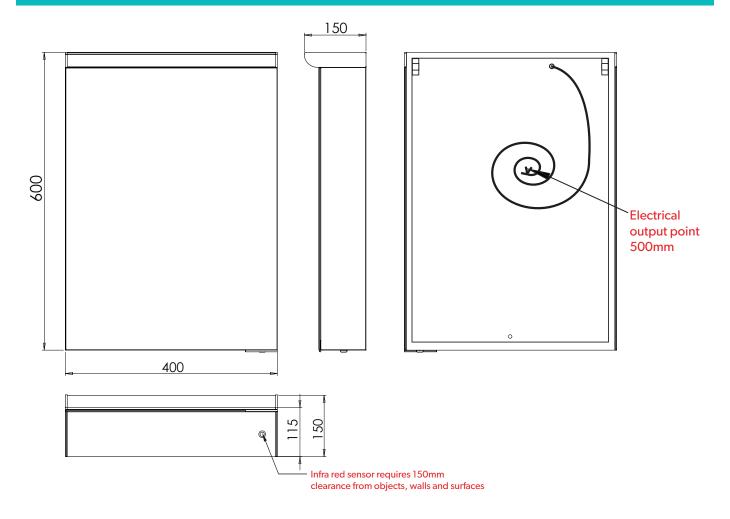

Ensure mains power supply is switched off before starting installation.

Before drilling, ensure there are no hidden cables or pipes in the wall.

|  |                        |                                                                                                                        | Version No. 04.10.21 |
|--|------------------------|------------------------------------------------------------------------------------------------------------------------|----------------------|
|  | Product                | Flux                                                                                                                   |                      |
|  | Art. No.               | Flux: 44600                                                                                                            |                      |
|  | Product<br>Description | Single cabinet with LED top illumination, soft close, internal charging socket, adjustable shelves and mirrored sides. |                      |

| Question                                                           | Answer                                                                                                                                    |  |
|--------------------------------------------------------------------|-------------------------------------------------------------------------------------------------------------------------------------------|--|
| Nett weight (kg)                                                   | Flux: 9.3kg                                                                                                                               |  |
| Light Source                                                       | LED                                                                                                                                       |  |
| Light Source Average Lifespan                                      | 50,000hrs                                                                                                                                 |  |
| Total Rated Wattage (W)                                            | Flux: 4.8W                                                                                                                                |  |
| Lumens (Lm)                                                        | Flux: 360Lm                                                                                                                               |  |
| Kelvins (k)                                                        | 6400k                                                                                                                                     |  |
| Is the cabinet dimmable?                                           | No                                                                                                                                        |  |
| Energy Rating                                                      | Е                                                                                                                                         |  |
| What orientation can the cabinet be hung in?                       | Flux landscape hanging only                                                                                                               |  |
| Is the heated pad only on when the cabinet is illuminated?         | Flux does not contain heated pads                                                                                                         |  |
| Does the cabinet require an earth connection?                      | Yes                                                                                                                                       |  |
| Can I bypass the sensor so the cabinet comes on with the main room | Yes                                                                                                                                       |  |
| Is it cool white or warm white illumination?                       | Cool white only                                                                                                                           |  |
| How long is the warranty?                                          | 5 years from date of purchase on silvering coating on mirror only<br>2 years from date of purchase on electrical components in the mirror |  |
| How many shelves are in the cabinet? Are they adjustable?          | Flux has 2 adjustable glass shelves                                                                                                       |  |
|                                                                    |                                                                                                                                           |  |