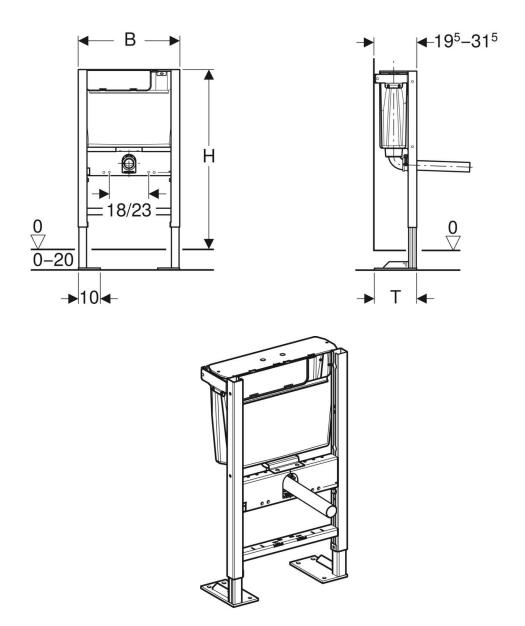

# To order additionally

- Geberit remote flush actuation type 01, pneumatic, for dual flush, furniture actuator
- Geberit remote flush actuation type 10, pneumatic, for dual flush, furniture actuator

| Art. no.     | В       | Н     | Т            |
|--------------|---------|-------|--------------|
| 111.207.00.2 | 46.5 cm | 79 cm | 19.5–31.5 cm |