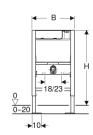

# To order additionally

- Geberit remote flush actuation type 01, pneumatic, for dual flush, furniture actuator
- Geberit remote flush actuation type 10, pneumatic, for dual flush, furniture actuator

| Art. no.     | В       | Н     | Т            |
|--------------|---------|-------|--------------|
| 111.207.00.2 | 46.5 cm | 79 cm | 19.5–31.5 cm |