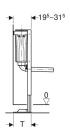

# To order additionally

- Geberit remote flush actuation type 01, pneumatic, for dual flush, furniture actuator
- Geberit remote flush actuation type 10, pneumatic, for dual flush, furniture actuator

| Art. no.     | В       | Н     | Т            |
|--------------|---------|-------|--------------|
| 111.207.00.2 | 46.5 cm | 79 cm | 19.5–31.5 cm |