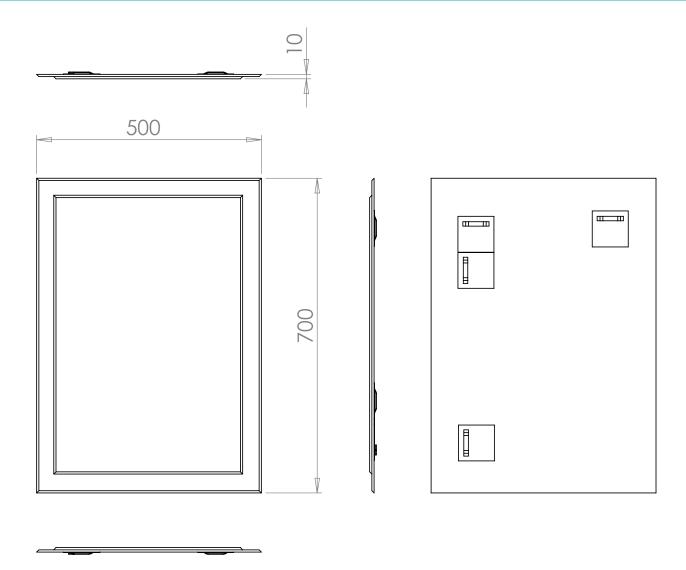

## Linus Art no. 76700000

|  |                        |                   | Version No. 17.02.20 |
|--|------------------------|-------------------|----------------------|
|  | Product                | Linus             |                      |
|  | Art. No.               | Linus 76700000    |                      |
|  | Product<br>Description | Mirror on mirror. |                      |

| Question                                   | Answer                                                       |  |
|--------------------------------------------|--------------------------------------------------------------|--|
| Nett weight (kg)                           | 5.9kg                                                        |  |
| How long is the warranty?                  | 5 years from date of purchase on silvering coating on mirror |  |
| Does Linus have illumination?              | No                                                           |  |
| Does Linus have any electrical components? | No                                                           |  |
| What orientation can the mirror be hung?   | Portrait and Landscape                                       |  |