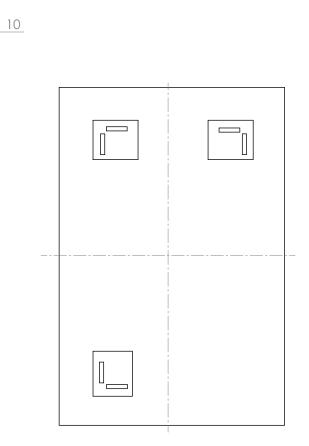

| Question                                    | Answer                                                       |  |
|---------------------------------------------|--------------------------------------------------------------|--|
| Nett weight (kg)                            | 3.1kg                                                        |  |
| How long is the warranty?                   | 5 years from date of purchase on silvering coating on mirror |  |
| Does Olivia have illumination?              | No                                                           |  |
| Does Olivia have any electrical components? | Νο                                                           |  |
| What orientation can the mirror be hung?    | Portrait and Landscape                                       |  |