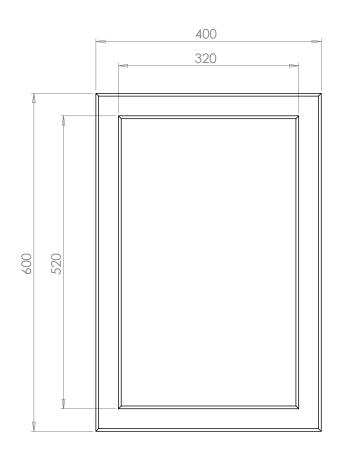

## **Olivia** Art no. 63604000

|  |                        |                   | Version No. 17.02.20 |
|--|------------------------|-------------------|----------------------|
|  | Product                | Olivia            |                      |
|  | Art. No.               | Olivia 63604000   |                      |
|  | Product<br>Description | Mirror on mirror. |                      |

| Question                                    | Answer                                                       |  |
|---------------------------------------------|--------------------------------------------------------------|--|
| Nett weight (kg)                            | 3.1kg                                                        |  |
| How long is the warranty?                   | 5 years from date of purchase on silvering coating on mirror |  |
| Does Olivia have illumination?              | No                                                           |  |
| Does Olivia have any electrical components? | Νο                                                           |  |
| What orientation can the mirror be hung?    | Portrait and Landscape                                       |  |