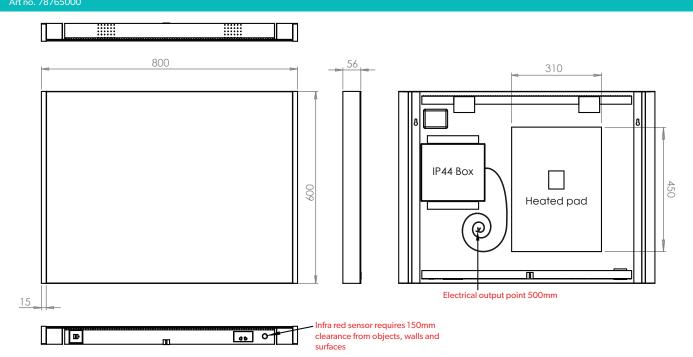

### Connect 80

#### **Electrical Safety Information**

HiB recommends that all electrical bathroom products should only be fitted by a suitably qualified, Part P registered electrician in accordance with current IEE regulations.

Ensure mains power supply is switched off before starting installation.

Before drilling, ensure there are no hidden cables or pipes in the wall.

|  |                        | Version No. 04.10.21                                                                                                                                                                                                                             |
|--|------------------------|--------------------------------------------------------------------------------------------------------------------------------------------------------------------------------------------------------------------------------------------------|
|  | Product                | Connect 50, Connect 60, Connect 80 & Connect 120                                                                                                                                                                                                 |
|  | Art. No.               | Connect 50: 78763000, Connect 60: 78764000,<br>Connect 80: 78765000 & Connect 120: 78766000                                                                                                                                                      |
|  | Product<br>Description | The elegant LED profile and ambient above and below lighting transforms any bathroom.  Connect mirrors feature Bluetooth integration with charging sockets and including USB charging ports, makes this mirror the perfect fit for gadget gurus. |