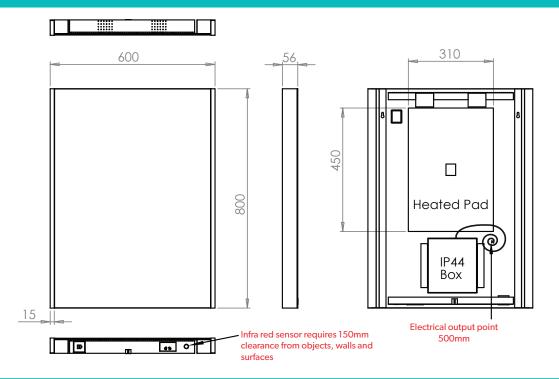

### Connect 60 Art no. 78764000

#### **Electrical Safety Information**

HiB recommends that all electrical bathroom products should only be fitted by a suitably qualified, Part P registered electrician in accordance with current IEE regulations.

Ensure mains power supply is switched off before starting installation.

Before drilling, ensure there are no hidden cables or pipes in the wall.

HiB recommend you receive the product before commencing with installation as all sizes and measurements are approximate. HiB try and ensure all measurements are as accurate as possible.

In the interest of continuous product development, HiB reserves the right to alter specification as necessary. E & OE.