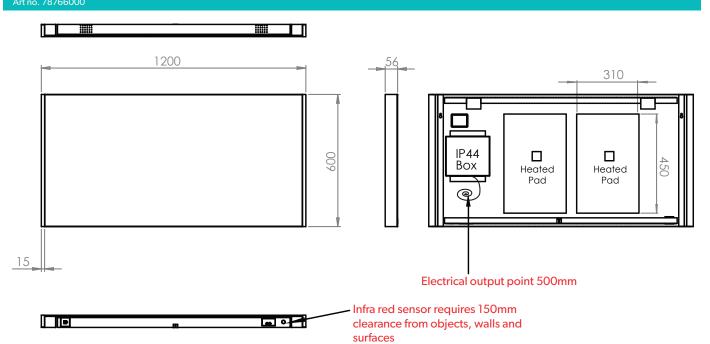

# Connect 120

#### **Electrical Safety Information**

HiB recommends that all electrical bathroom products should only be fitted by a suitably qualified, Part P registered electrician in accordance with current IEE regulations.

Ensure mains power supply is switched off before starting installation.

Before drilling, ensure there are no hidden cables or pipes in the wall.

|  |                        | Version No. 04.10.21                                                                                                                                                                                                                             |
|--|------------------------|--------------------------------------------------------------------------------------------------------------------------------------------------------------------------------------------------------------------------------------------------|
|  | Product                | Connect 50, Connect 60, Connect 80 & Connect 120                                                                                                                                                                                                 |
|  | Art. No.               | Connect 50: 78763000, Connect 60: 78764000,<br>Connect 80: 78765000 & Connect 120: 78766000                                                                                                                                                      |
|  | Product<br>Description | The elegant LED profile and ambient above and below lighting transforms any bathroom.  Connect mirrors feature Bluetooth integration with charging sockets and including USB charging ports, makes this mirror the perfect fit for gadget gurus. |