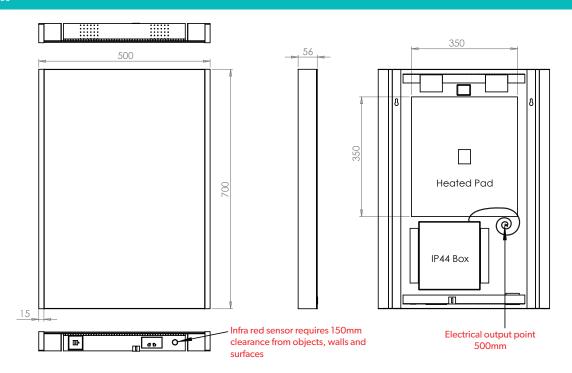

## Connect 50

#### **Electrical Safety Information**

HiB recommends that all electrical bathroom products should only be fitted by a suitably qualified, Part P registered electrician in accordance with current IEE regulations.

Ensure mains power supply is switched off before starting installation.

Before drilling, ensure there are no hidden cables or pipes in the wall.

HiB recommend you receive the product before commencing with installation as all sizes and measurements are approximate. HiB try and ensure all measurements are as accurate as possible.

In the interest of continuous product development, HiB reserves the right to alter specification as necessary. E & OE.