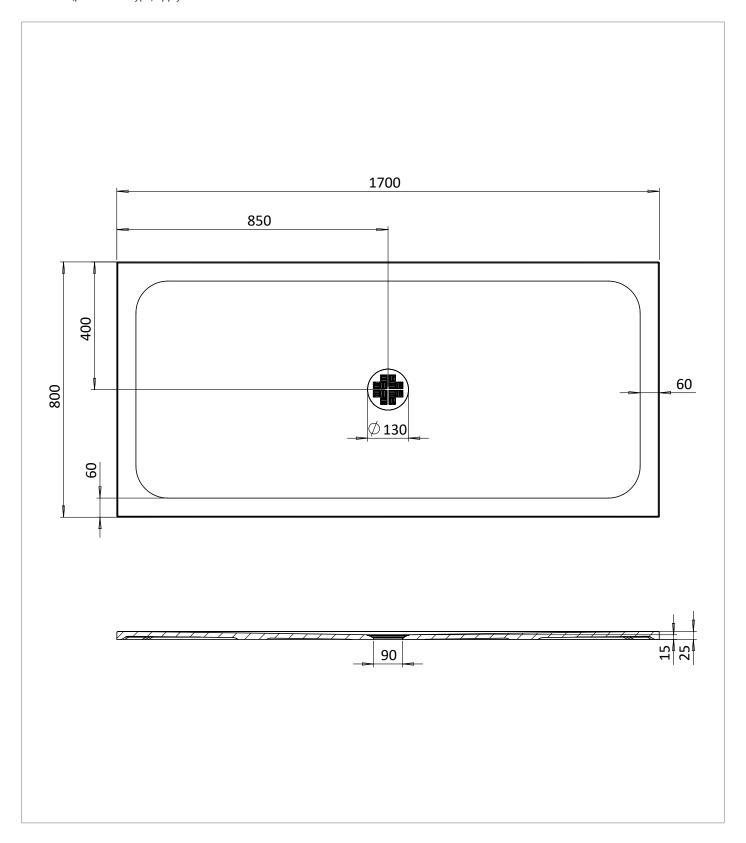

# **TECHNICAL DIMENSIONS**

Dimensions in mm unless otherwise specified.

Tolerances (per material type) apply.

### WEBSITE LINK Click Here

| CATEGORY                  | Showering             |
|---------------------------|-----------------------|
| COLOUR                    | Gloss White           |
| FINISH APPLICATION        | Gelcoat/Nanocoat      |
| PRIMARY MATERIAL          | Dolomite              |
| SECONDARY MATERIAL        | Stone Resin           |
| PRODUCT LENGTH MM         | 1700                  |
| PRODUCT HEIGHT MM         | 25                    |
| PRODUCT WIDTH MM          | 800                   |
| PRODUCT BOXED WEIGHT (KG) | 50.53                 |
| INSTALL TYPE              | Floor Mounted         |
| STANDARDS                 | EN 14527:2016+A1:2018 |
|                           |                       |

| WASTE INCLUDED                    | NO                |
|-----------------------------------|-------------------|
| WASTE WATER FLOW RATE LPM         | 30                |
| OUTER EDGE DIMENSION - TRAYS (MM) | 60                |
| WASTE LOCATION                    | Center            |
| ANTI-SLIP CLASS                   | Class A DIN 51097 |
| WASTE SHAPE                       | Circular          |
| DRYING AREA                       | No                |
| RISER KIT COMPATIBLE              | True              |
| RISER KIT INCLUDED                | No                |
| TRAY PLANE TOLERANCE MM           | +3/-3 mm          |
| TRAY WIDTH TOLERANCE MM           | +5/0 mm           |
| TRAY LENGTH TOLERANCE MM          | +5/0 mm           |
| TRAY HEIGHT TOLERANCE MM          | +2/-2 mm          |
| TRAY WASTE HOLE TOLERANCE MM      | +1/-1 mm          |
| WASTE HOLE DIAMETER MM            | 90                |
|                                   |                   |