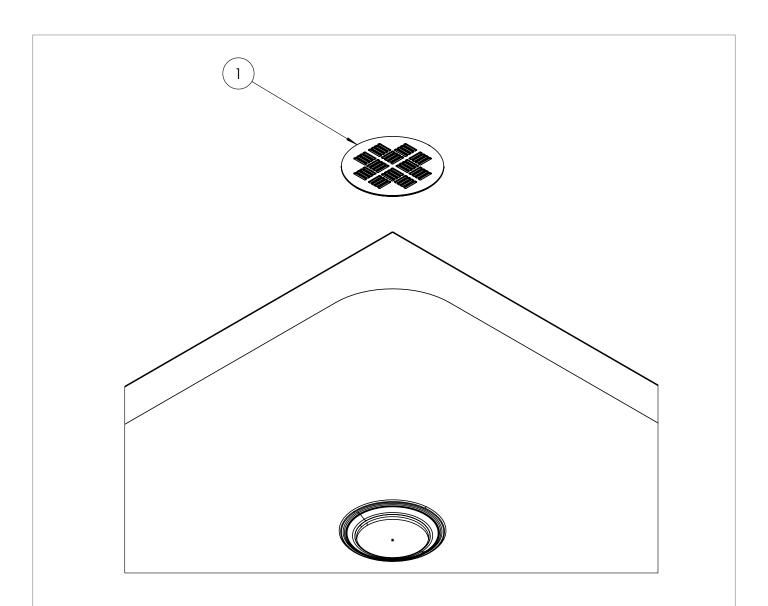

# **SPARES LIST**

Only the parts labelled are available as spares.

| NUMBER | PART CODE          | DESCRIPTION                                  |
|--------|--------------------|----------------------------------------------|
| 1      | CREOWASTEW         | Creo Shower Waste Cover White                |
|        | MINERALPOLISH      | Cast Mineral Marble Polishing Compound       |
|        | MINERALREPAIRKITWG | Cast Mineral Marble Repair Kit White Gloss   |
|        | MINERALTOUCHKITWG  | Cast Mineral Marble Touch Up Kit White Gloss |