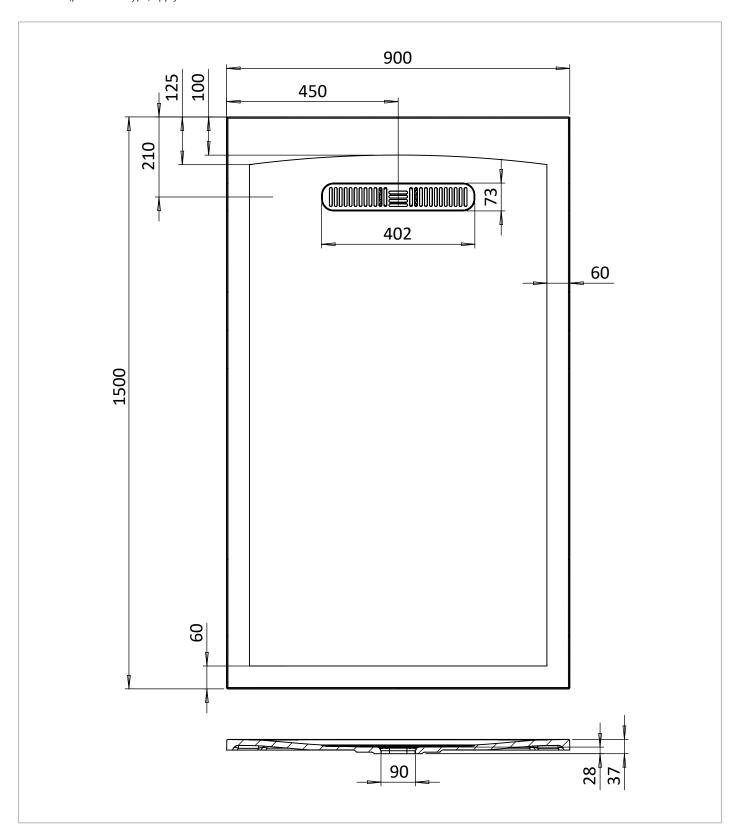

# **TECHNICAL DIMENSIONS**

Dimensions in mm unless otherwise specified.

Tolerances (per material type) apply.