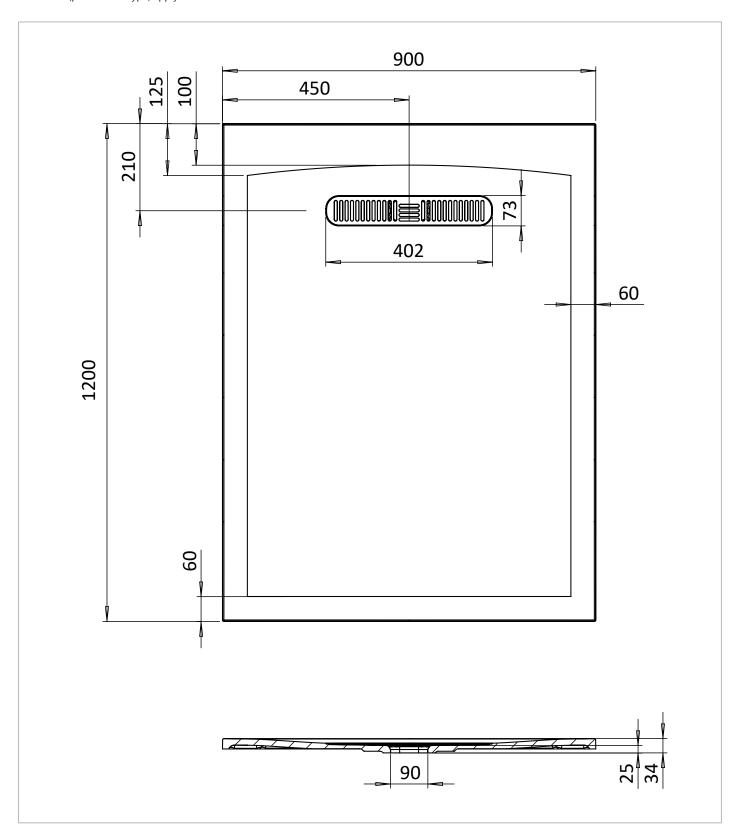

### **TECHNICAL DIMENSIONS**

Dimensions in mm unless otherwise specified.

Tolerances (per material type) apply.

## WEBSITE LINK Click Here

| CATEGORY                  | Showering             |
|---------------------------|-----------------------|
| COLOUR                    | Gloss White           |
| FINISH APPLICATION        | Gelcoat/Nanocoat      |
| PRIMARY MATERIAL          | Dolomite              |
| SECONDARY MATERIAL        | Stone Resin           |
| PRODUCT LENGTH MM         | 1200                  |
| PRODUCT HEIGHT MM         | 25                    |
| PRODUCT WIDTH MM          | 900                   |
| PRODUCT BOXED WEIGHT (KG) | 38.47                 |
| INSTALL TYPE              | Floor Mounted         |
| STANDARDS                 | EN 14527:2016+A1:2018 |