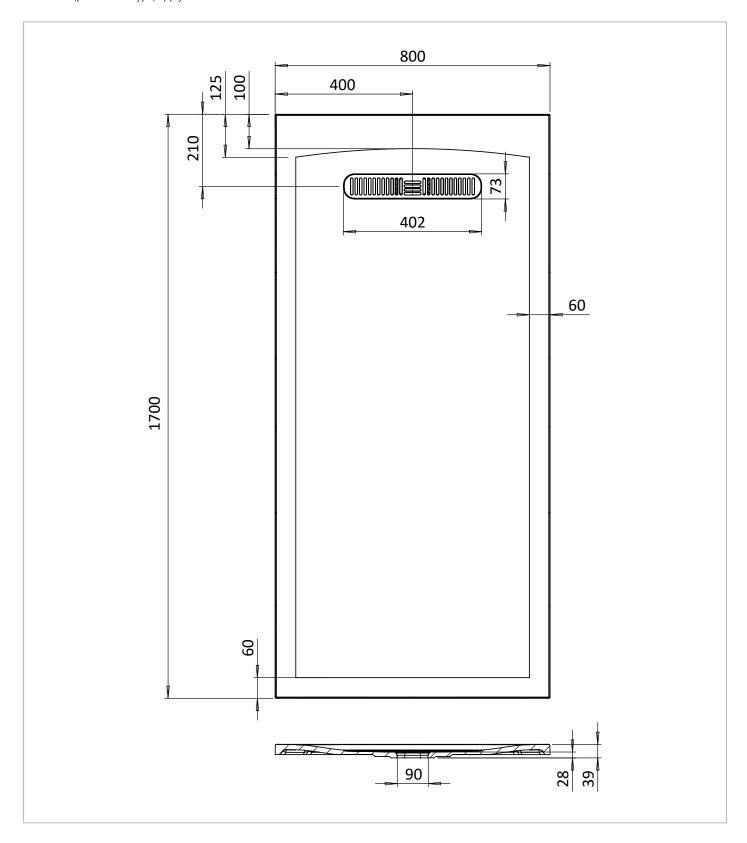

# **TECHNICAL DIMENSIONS**

Dimensions in mm unless otherwise specified.

Tolerances (per material type) apply.

### WEBSITE LINK Click Here

| CATEGORY                  | Showering             |
|---------------------------|-----------------------|
| COLOUR                    | Gloss White           |
| FINISH APPLICATION        | Gelcoat/Nanocoat      |
| PRIMARY MATERIAL          | Dolomite              |
| SECONDARY MATERIAL        | Stone Resin           |
| PRODUCT LENGTH MM         | 1700                  |
| PRODUCT HEIGHT MM         | 28                    |
| PRODUCT WIDTH MM          | 800                   |
| PRODUCT BOXED WEIGHT (KG) | 49.33                 |
| INSTALL TYPE              | Floor Mounted         |
| STANDARDS                 | EN 14527:2016+A1:2018 |