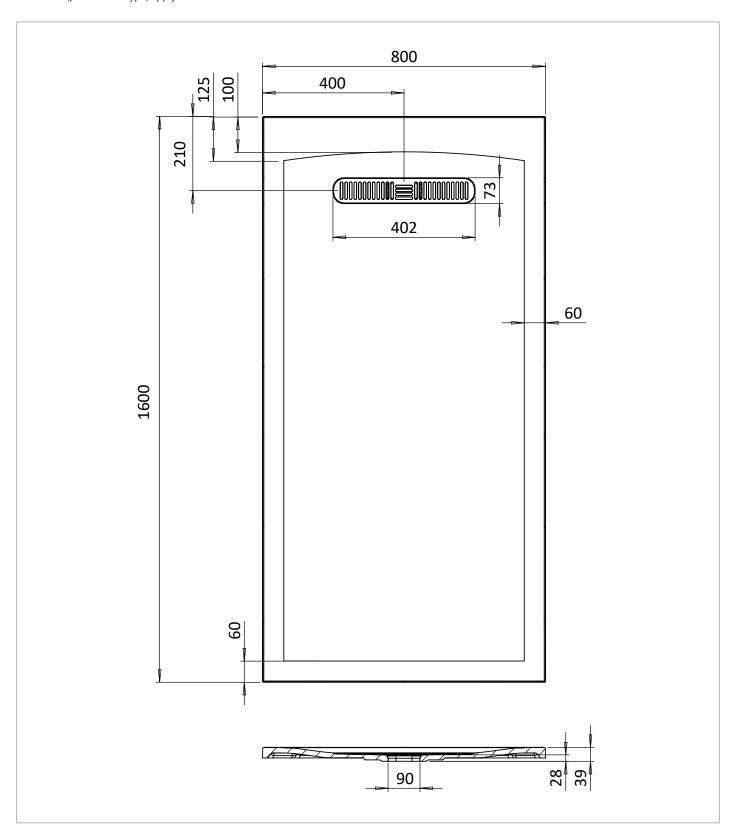

## WEBSITE LINK Click Here

| CATEGORY                  | Showering             |
|---------------------------|-----------------------|
| COLOUR                    | Gloss White           |
| FINISH APPLICATION        | Gelcoat/Nanocoat      |
| PRIMARY MATERIAL          | Dolomite              |
| SECONDARY MATERIAL        | Stone Resin           |
| PRODUCT LENGTH MM         | 1600                  |
| PRODUCT HEIGHT MM         | 28                    |
| PRODUCT WIDTH MM          | 800                   |
| PRODUCT BOXED WEIGHT (KG) | 46.79                 |
| INSTALL TYPE              | Floor Mounted         |
| STANDARDS                 | EN 14527:2016+A1:2018 |

| WASTE INCLUDED                    | No                |
|-----------------------------------|-------------------|
| WASTE WATER FLOW RATE LPM         | 32                |
| OUTER EDGE DIMENSION - TRAYS (MM) | 60                |
| WASTE LOCATION                    | End drain         |
| ANTI-SLIP CLASS                   | Class A DIN 51097 |
| WASTE SHAPE                       | Rectangular       |
| DRYING AREA                       | No                |
| RISER KIT INCLUDED                | No                |
| TRAY PLANE TOLERANCE MM           | +3/-3 mm          |
| TRAY WIDTH TOLERANCE MM           | +5/0 mm           |
| TRAY LENGTH TOLERANCE MM          | +5/0 mm           |
| TRAY HEIGHT TOLERANCE MM          | +2/-2 mm          |
| TRAY WASTE HOLE TOLERANCE MM      | +1/-1 mm          |
| WASTE HOLE DIAMETER MM            | 90                |

## **TECHNICAL DIMENSIONS**

Dimensions in mm unless otherwise specified.

Tolerances (per material type) apply.