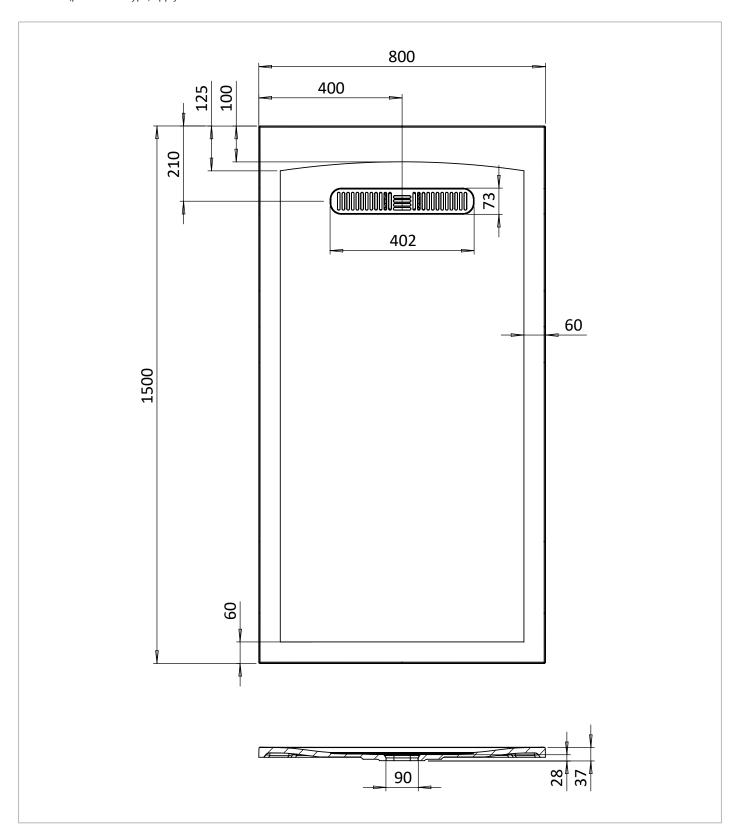

# **TECHNICAL DIMENSIONS**

Dimensions in mm unless otherwise specified.

Tolerances (per material type) apply.

### WEBSITE LINK Click Here

| CATEGORY                  | Showering             |
|---------------------------|-----------------------|
| COLOUR                    | Gloss White           |
| FINISH APPLICATION        | Gelcoat/Nanocoat      |
| PRIMARY MATERIAL          | Dolomite              |
| SECONDARY MATERIAL        | Stone Resin           |
| PRODUCT LENGTH MM         | 1500                  |
| PRODUCT HEIGHT MM         | 28                    |
| PRODUCT WIDTH MM          | 800                   |
| PRODUCT BOXED WEIGHT (KG) | 43.7                  |
| INSTALL TYPE              | Floor Mounted         |
| STANDARDS                 | EN 14527:2016+A1:2018 |

| WASTE INCLUDED                    | No                |
|-----------------------------------|-------------------|
| WASTE WATER FLOW RATE LPM         | 32                |
| OUTER EDGE DIMENSION - TRAYS (MM) | 60                |
| WASTE LOCATION                    | End drain         |
| ANTI-SLIP CLASS                   | Class A DIN 51097 |
| WASTE SHAPE                       | Rectangular       |
| DRYING AREA                       | No                |
| RISER KIT COMPATIBLE              | True              |
| RISER KIT INCLUDED                | No                |
| TRAY PLANE TOLERANCE MM           | +3/-3 mm          |
| TRAY WIDTH TOLERANCE MM           | +5/0 mm           |
| TRAY LENGTH TOLERANCE MM          | +5/0 mm           |
| TRAY HEIGHT TOLERANCE MM          | +2/-2 mm          |
| TRAY WASTE HOLE TOLERANCE MM      | +1/-1 mm          |
| WASTE HOLE DIAMETER MM            | 90                |