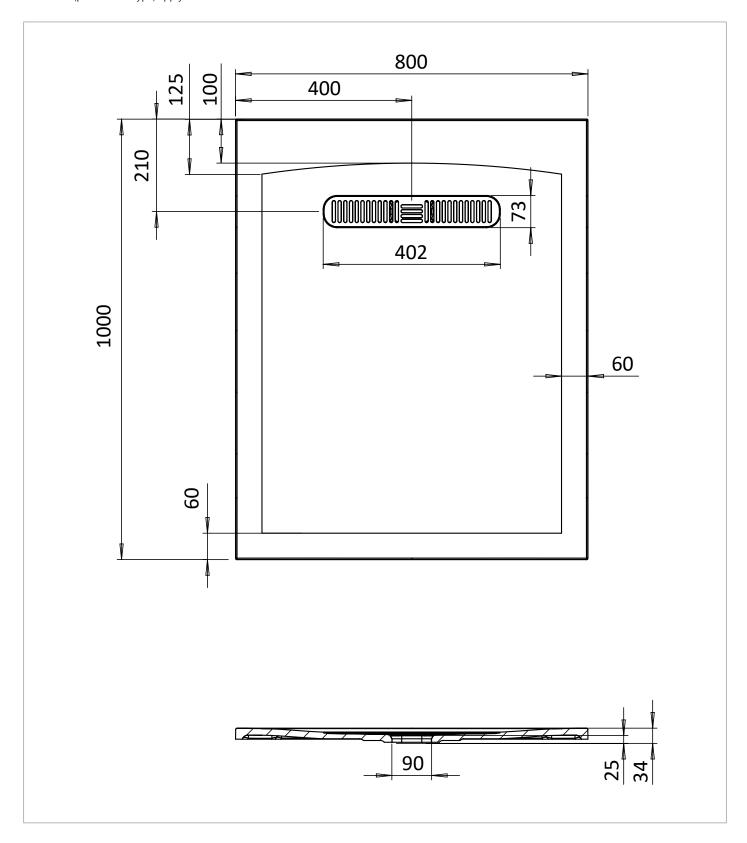

## WEBSITE LINK Click Here

| CATEGORY                  | Showering             |
|---------------------------|-----------------------|
| COLOUR                    | Gloss White           |
| FINISH APPLICATION        | Gelcoat/Nanocoat      |
| PRIMARY MATERIAL          | Dolomite              |
| SECONDARY MATERIAL        | Stone Resin           |
| PRODUCT LENGTH MM         | 1000                  |
| PRODUCT HEIGHT MM         | 25                    |
| PRODUCT WIDTH MM          | 800                   |
| PRODUCT BOXED WEIGHT (KG) | 27.35                 |
| INSTALL TYPE              | Floor Mounted         |
| STANDARDS                 | EN 14527:2016+A1:2018 |
|                           |                       |

| WASTE INCLUDED                    | No                |
|-----------------------------------|-------------------|
| WASTE WATER FLOW RATE LPM         | 32                |
| OUTER EDGE DIMENSION - TRAYS (MM) | 60                |
| WASTE LOCATION                    | End drain         |
| ANTI-SLIP CLASS                   | Class A DIN 51097 |
| WASTE SHAPE                       | Rectangular       |
| DRYING AREA                       | No                |
| RISER KIT INCLUDED                | No                |
| TRAY PLANE TOLERANCE MM           | +2/-2 mm          |
| TRAY WIDTH TOLERANCE MM           | +5/0 mm           |
| TRAY LENGTH TOLERANCE MM          | +5/0 mm           |
| TRAY HEIGHT TOLERANCE MM          | +2/-2 mm          |
| TRAY WASTE HOLE TOLERANCE MM      | +1/-1 mm          |
| WASTE HOLE DIAMETER MM            | 90                |

### **TECHNICAL DIMENSIONS**

Dimensions in mm unless otherwise specified.

Tolerances (per material type) apply.