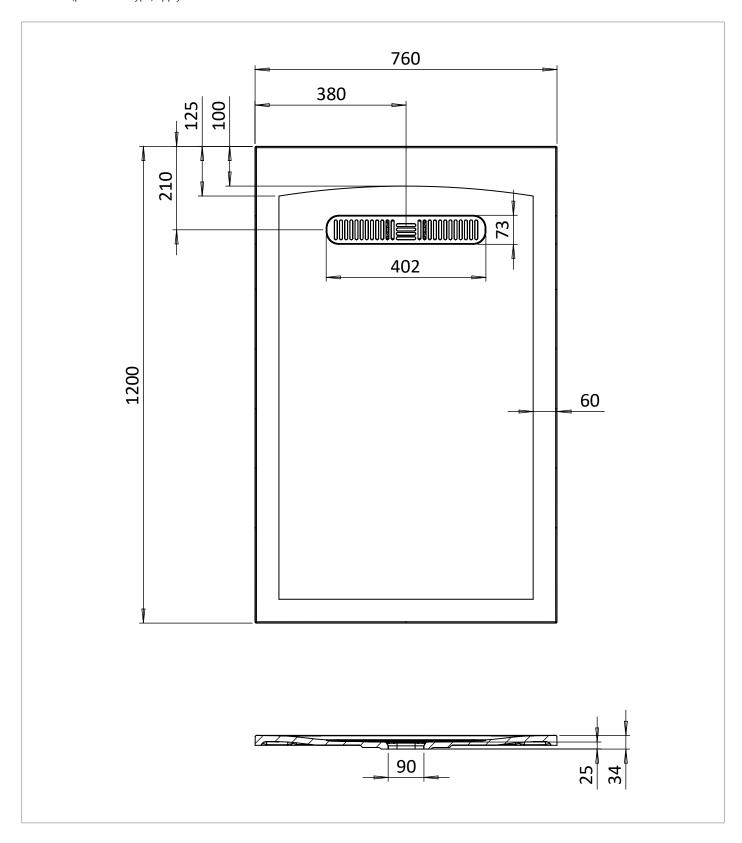

### WEBSITE LINK Click Here

| CATEGORY                  | Showering             |
|---------------------------|-----------------------|
| COLOUR                    | Gloss White           |
| FINISH APPLICATION        | Gelcoat/Nanocoat      |
| PRIMARY MATERIAL          | Dolomite              |
| SECONDARY MATERIAL        | Stone Resin           |
| PRODUCT LENGTH MM         | 1200                  |
| PRODUCT HEIGHT MM         | 25                    |
| PRODUCT WIDTH MM          | 760                   |
| PRODUCT BOXED WEIGHT (KG) | 32.8                  |
| INSTALL TYPE              | Floor Mounted         |
| STANDARDS                 | EN 14527:2016+A1:2018 |

| WASTE INCLUDED                    | No                |
|-----------------------------------|-------------------|
| WASTE WATER FLOW RATE LPM         | 32                |
| OUTER EDGE DIMENSION - TRAYS (MM) | 60                |
| WASTE LOCATION                    | End drain         |
| ANTI-SLIP CLASS                   | Class A DIN 51097 |
| WASTE SHAPE                       | Rectangular       |
| DRYING AREA                       | No                |
| RISER KIT INCLUDED                | No                |
| TRAY PLANE TOLERANCE MM           | +2/-2 mm          |
| TRAY WIDTH TOLERANCE MM           | +5/0 mm           |
| TRAY LENGTH TOLERANCE MM          | +5/0 mm           |
| TRAY HEIGHT TOLERANCE MM          | +2/-2 mm          |
| TRAY WASTE HOLE TOLERANCE MM      | +1/-1 mm          |
| WASTE HOLE DIAMETER MM            | 90                |

# **TECHNICAL DIMENSIONS**

Dimensions in mm unless otherwise specified.

Tolerances (per material type) apply.