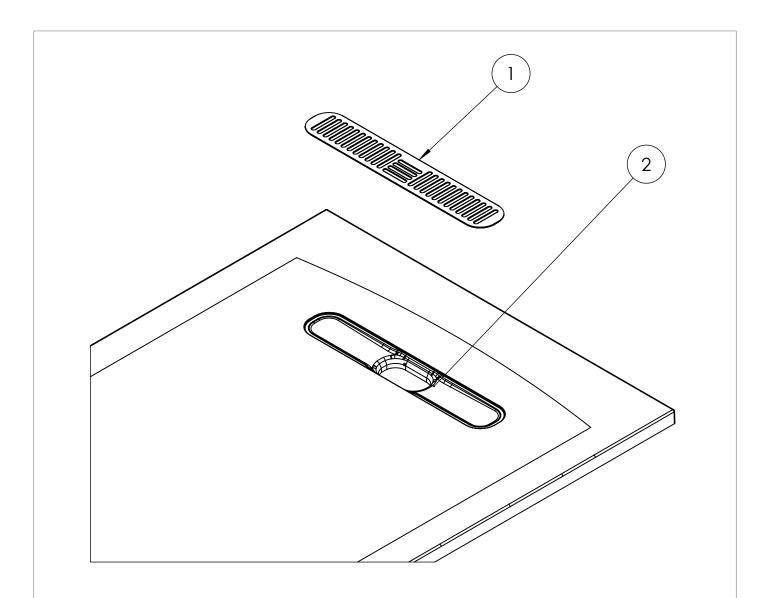

# **SPARES LIST**

Only the parts labelled are available as spares.

| NUMBER | PART CODE          | DESCRIPTION                                  |
|--------|--------------------|----------------------------------------------|
| 1      | VITOWASTEW         | Vito Shower Waste Cover White                |
| 2      | VITOFLANGE         | Vito Shower Waste Flange                     |
|        | MINERALPOLISH      | Cast Mineral Marble Polishing Compound       |
|        | MINERALREPAIRKITWG | Cast Mineral Marble Repair Kit White Gloss   |
|        | MINERALTOUCHKITWG  | Cast Mineral Marble Touch Up Kit White Gloss |