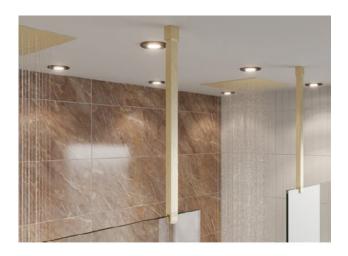

## **GALLERY 10** Glass to ceiling Bracing Bar

Strong and safe

Easy to clean

Peace of mind

## Glass to Ceiling Bracing Bar

| CODE           | Gallery 10               | Length |
|----------------|--------------------------|--------|
|                | Colour                   | mm     |
| GRCEILBRACEF   | Brushed Brass            | 600    |
| GRCEILBRACEMB  | Matt Black               | 600    |
| GRCEILBRACEPSS | Polished Stainless Steel | 600    |
| GRCEILBRACEV   | Brushed Stainless Steel  | 600    |