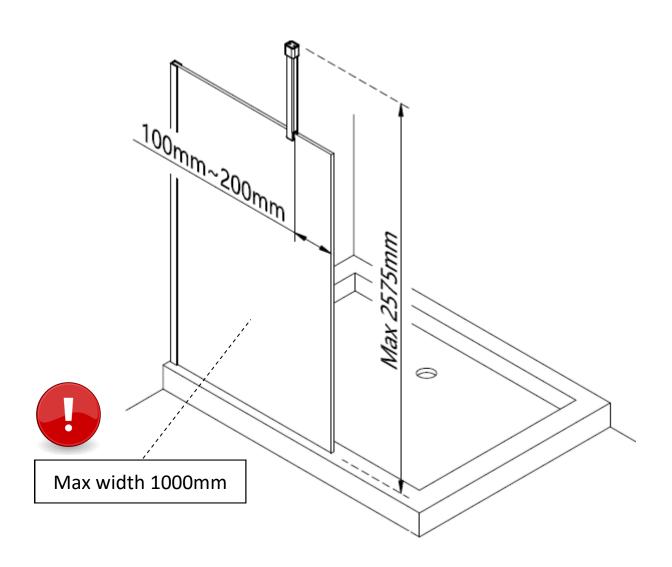

## Glass to Ceiling Bracing Bar

| CODE           | Gallery 10               | Length |
|----------------|--------------------------|--------|
|                | Colour                   | mm     |
| GRCEILBRACEF   | Brushed Brass            | 600    |
| GRCEILBRACEMB  | Matt Black               | 600    |
| GRCEILBRACEPSS | Polished Stainless Steel | 600    |
| GRCEILBRACEV   | Brushed Stainless Steel  | 600    |

Maximum width of glass 1000mm Can be cut down during installation

**Brushed Stainless** 

**Toughened Glass** Strong and safe

Peace of mind Easy to clean