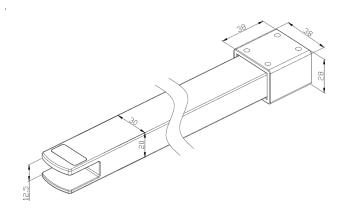

## Glass to Ceiling Bracing Bar

| CODE           | Gallery 10               | Length |
|----------------|--------------------------|--------|
|                | Colour                   | mm     |
| GRCEILBRACEF   | Brushed Brass            | 600    |
| GRCEILBRACEMB  | Matt Black               | 600    |
| GRCEILBRACEPSS | Polished Stainless Steel | 600    |
| GRCEILBRACEV   | Brushed Stainless Steel  | 600    |