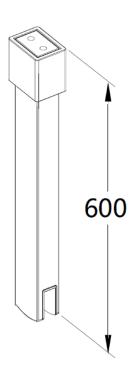

## Glass to Ceiling Bracing Bar

| CODE           | Gallery 10               | Length |
|----------------|--------------------------|--------|
|                | Colour                   | mm     |
| GRCEILBRACEF   | Brushed Brass            | 600    |
| GRCEILBRACEMB  | Matt Black               | 600    |
| GRCEILBRACEPSS | Polished Stainless Steel | 600    |
| GRCEILBRACEV   | Brushed Stainless Steel  | 600    |