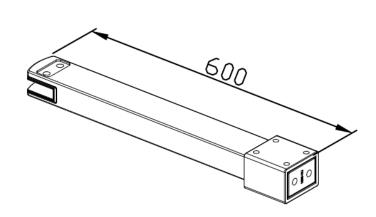

## Glass to Ceiling Bracing Bar

| CODE           | Gallery 10               | Length |
|----------------|--------------------------|--------|
|                | Colour                   | mm     |
| GRCEILBRACEF   | Brushed Brass            | 600    |
| GRCEILBRACEMB  | Matt Black               | 600    |
| GRCEILBRACEPSS | Polished Stainless Steel | 600    |
| GRCEILBRACEV   | Brushed Stainless Steel  | 600    |