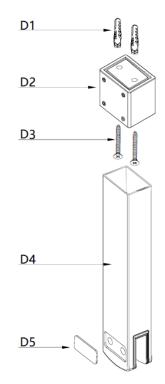

## Glass to Ceiling Bracing Bar

| CODE           | Gallery 10               | Length |
|----------------|--------------------------|--------|
|                | Colour                   | mm     |
| GRCEILBRACEF   | Brushed Brass            | 600    |
| GRCEILBRACEMB  | Matt Black               | 600    |
| GRCEILBRACEPSS | Polished Stainless Steel | 600    |
| GRCEILBRACEV   | Brushed Stainless Steel  | 600    |