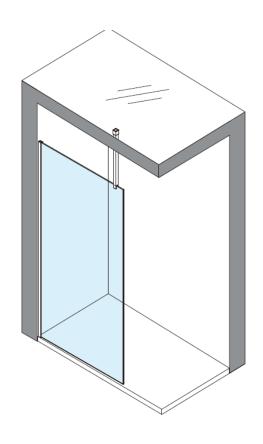

## **GALLERY 10** Glass to ceiling Bracing Bar

Strong and safe

Easy to clean

Peace of mind

## **GALLERY 10**

Maximum width of glass 1000mm Can be cut down during installation

**Brushed Stainless** 

**Toughened Glass** Strong and safe

Peace of mind Easy to clean