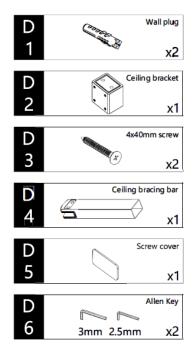

## Glass to Ceiling Bracing Bar

| CODE           | Gallery 10               | Length |
|----------------|--------------------------|--------|
|                | Colour                   | mm     |
| GRCEILBRACEF   | Brushed Brass            | 600    |
| GRCEILBRACEMB  | Matt Black               | 600    |
| GRCEILBRACEPSS | Polished Stainless Steel | 600    |
| GRCEILBRACEV   | Brushed Stainless Steel  | 600    |