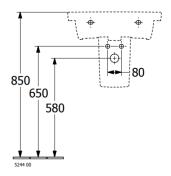

|
| Easy surface cleaning (CeramicPlus)  | No                                                                                                         |
| Number of tap holes punched through  | 1                                                                                                          |
| Number of tap holes pre-drilled      | 2                                                                                                          |
| Underside of washbasin               | unpolished                                                                                                 |
| Number of bowls                      | 1                                                                                                          |











| Article title                        | Villeroy & Boch Subway 3.0<br>Washbasins, 600 x 470 x 165 mm,<br>White Alpin, with overflow,<br>unpolished |
|--------------------------------------|------------------------------------------------------------------------------------------------------------|
| Article number                       | 4A706001                                                                                                   |
| Assembly / Assembly type             | wall-mounted                                                                                               |
| Scope of delivery                    | 1 x vanity washbasin                                                                                       |
| Depth in mm                          | 470