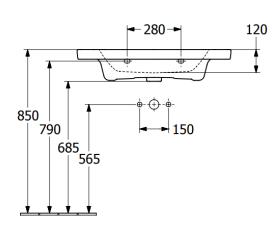

### C60200RH

| Article title                        | Villeroy & Boch Subway 3.0<br>Handwashbasin, 500 x 400 x 145<br>mm, White Alpin, with overflow,<br>unpolished |
|--------------------------------------|---------------------------------------------------------------------------------------------------------------|
| Article number                       | 4370FF01                                                                                                      |
| Assembly / Assembly type             | wall-mounted                                                                                                  |
| Assembly instructions                | for installation with furniture Subway 3.0                                                                    |
| Scope of delivery                    | 1 x handwashbasin                                                                                             |
| Depth in mm                          | 400                                                                                                           |
| Width in mm                          | 500                                                                                                           |
| Height in mm                         | 145                                                                                                           |
| Interior depth                       | 100                                                                                                           |
| Collection                           | Subway 3.0                                                                                                    |
| Product designation                  | Handwashbasin                                                                                                 |
| Suitable for                         | 1-hole mixer, Matching<br>Villeroy&Boch furniture                                                             |
| Material                             | Sanitary ceramics                                                                                             |
| surface                              | glossy                                                                                                        |
| With overflow                        | Yes                                                                                                           |
| Shape                                | Rectangle                                                                                                     |
| Colour designation                   | White Alpin                                                                                                   |
| Antibacterial surface (with AntiBac) | No                                                                                                            |
| Easy surface cleaning (CeramicPlus)  | No                                                                                                            |
| Number of tap holes punched through  | 1                                                                                                             |
| Underside of washbasin               | unpolished                                                                                                    |
| Number of bowls                      | 1                                                                                                             |

580

| Article title                        | Villeroy & Boch Subway 3.0<br>Washbasins, 550 x 440 x 165 mm,<br>White Alpin, with overflow,<br>unpolished |
|--------------------------------------|------------------------------------------------------------------------------------------------------------|
| Article number                       | 4A70F401                                                                                                   |
| Assembly / Assembly type             | wall-mounted                                                                                               |
| Assembly instructions                | for installation with furniture Subway 3.0                                                                 |
| Scope of delivery                    | 1 x vanity washbasin                                                                                       |
| Depth in mm                          | 440                                                                                                        |
| Width in mm                          | 550                                                                                                        |
| Height in mm                         | 165                                                                                                        |
| Interior depth                       | 120                                                                                                        |
| Collection                           | Subway 3.0                                                                                                 |
| Product designation                  | Washbasins                                                                                                 |
| Suitable for                         | 3-hole mixer, Matching<br>Villeroy&Boch furniture                                                          |
| Material                             | Sanitary ceramics                                                                                          |
| surface                              | glossy                                                                                                     |
| With overflow                        | Yes                                                                                                        |
| Shape                                | Rectangle                                                                                                  |
| Colour designation                   | White Alpin                                                                                                |
| Antibacterial surface (with AntiBac) | No                                                                                                         |
| Easy surface cleaning (CeramicPlus)  | No                                                                                                         |
| Number of tap holes punched through  | 1                                                                                                          |
| Number of tap holes pre-drilled      | 2                                                                                                          |
| Underside of washbasin               | unpolished                                                                                                 |
| Number of bowls                      | 1                                                                                                          |