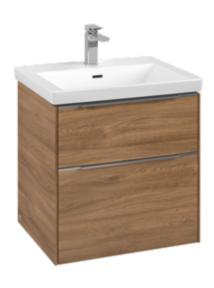

# PRODUCT INFORMATION

| Article number           | C57800RH                                                                                              |
|--------------------------|-------------------------------------------------------------------------------------------------------|
| Article title            | Villeroy & Boch Subway 3.0 Vanity<br>unit, 2 pull-out compartments, 572 x<br>576 x 478 mm, Oak Kansas |
| Product designation      | Vanity unit                                                                                           |
| Collection               | Subway 3.0                                                                                            |
| PROJECTS                 | DESIGN                                                                                                |
| Assembly / Assembly type | wall-mounted                                                                                          |
| Type of opening          | 2 pull-out compartments                                                                               |
| Equipment                | 2 x pull-out compartment with non-<br>slip mat , 1 x accessory dish (small)                           |
| Scope of delivery        | $1 \times \text{vanity unit}$ , $1 \times \text{fastening set}$                                       |
| Position of washbasin    | washbasin on the middle                                                                               |
| Ordering information     | Please order specified washbasin separately. It is not always possible to cancel or alter orders!     |
| Depth in mm              | 478                                                                                                   |
| Width in mm              | 572                                                                                                   |
| Height in mm             | 576                                                                                                   |
| Depth with handle mm     | 478                                                                                                   |
| Depth without handle mm  | 462                                                                                                   |
| Weight in kg             | 27,40                                                                                                 |
| express delivery         | Yes                                                                                                   |
| Suitable for             | selected vanity washbasins                                                                            |
| Function                 | with SoftClosing                                                                                      |
| Material front           | Chipboard                                                                                             |
| Surface of front         | Direct coating                                                                                        |
| Material body            | Chipboard                                                                                             |
| Surface of body          | Direct coating                                                                                        |
| Other material           | Handle: aluminium                                                                                     |
| Other surfaces           | Handle: glossy                                                                                        |
| Type of handles          | Handle                                                                                                |
| EAN number               | 4062373840689                                                                                         |