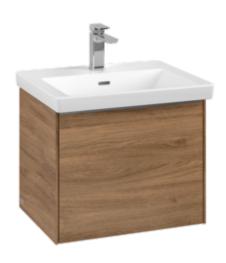

# PRODUCT INFORMATION

| Article number           | C57900RH                                                                                             |
|--------------------------|------------------------------------------------------------------------------------------------------|
| Article title            | Villeroy & Boch Subway 3.0 Vanity<br>unit, 1 pull-out compartment, 523 x<br>429 x 448 mm, Oak Kansas |
| Product designation      | Vanity unit                                                                                          |
| Collection               | Subway 3.0                                                                                           |
| PROJECTS                 | DESIGN                                                                                               |
| Assembly / Assembly type | wall-mounted                                                                                         |
| Type of opening          | 1 pull-out compartment                                                                               |
| Equipment                | $1\mathrm{x}$ pull-out compartment with non-slip mat , $1\mathrm{x}$ accessory dish (small)          |
| Scope of delivery        | 1 x vanity unit , 1 x fastening set                                                                  |
| Position of washbasin    | washbasin on the middle                                                                              |
| Ordering information     | Please order specified washbasin separately. It is not always possible to cancel or alter orders!    |
| Depth in mm              | 448                                                                                                  |
| Width in mm              | 523                                                                                                  |
| Height in mm             | 429                                                                                                  |
| Depth with handle mm     | 448                                                                                                  |
| Depth without handle mm  | 432                                                                                                  |
| Weight in kg             | 17,40                                                                                                |
| express delivery         | Yes                                                                                                  |
| Suitable for             | selected washbasins                                                                                  |
| Function                 | with SoftClosing                                                                                     |
| Material front           | Chipboard                                                                                            |
| Surface of front         | Direct coating                                                                                       |
| Material body            | Chipboard                                                                                            |
| Surface of body          | Direct coating                                                                                       |
| Other material           | Handle: aluminium                                                                                    |
| Other surfaces           | Handle: glossy                                                                                       |
| Type of handles          | Handle                                                                                               |
| EAN number               | 4062373840795                                                                                        |