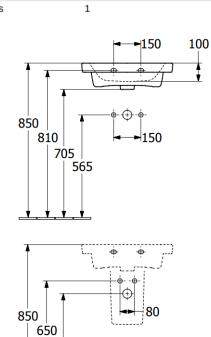

### C60200RH

| Article title                        | Villeroy & Boch Subway 3.0<br>Handwashbasin, 500 x 400 x 145<br>mm, White Alpin, with overflow,<br>unpolished |
|--------------------------------------|---------------------------------------------------------------------------------------------------------------|
| Article number                       | 4370FF01                                                                                                      |
| Assembly / Assembly type             | wall-mounted                                                                                                  |
| Assembly instructions                | for installation with furniture Subway 3.0                                                                    |
| Scope of delivery                    | 1 x handwashbasin                                                                                             |
| Depth in mm                          | 400                                                                                                           |
| Width in mm                          | 500                                                                                                           |
| Height in mm                         | 145                                                                                                           |
| Interior depth                       | 100                                                                                                           |
| Collection                           | Subway 3.0                                                                                                    |
| Product designation                  | Handwashbasin                                                                                                 |
| Suitable for                         | 1-hole mixer, Matching<br>Villeroy&Boch furniture                                                             |
| Material                             | Sanitary ceramics                                                                                             |
| surface                              | glossy                                                                                                        |
| With overflow                        | Yes                                                                                                           |
| Shape                                | Rectangle                                                                                                     |
| Colour designation                   | White Alpin                                                                                                   |
| Antibacterial surface (with AntiBac) | No                                                                                                            |
| Easy surface cleaning (CeramicPlus)  | No                                                                                                            |
| Number of tap holes punched through  | 1                                                                                                             |
| Underside of washbasin               | unpolished                                                                                                    |
| Number of bowls                      | 1                                                                                                             |