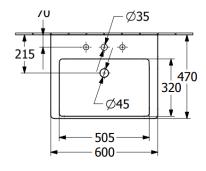

| Article title                        | Villeroy & Boch Subway 3.0<br>Washbasins, 600 x 470 x 165 mm,<br>White Alpin, with overflow,<br>unpolished |
|--------------------------------------|------------------------------------------------------------------------------------------------------------|
| Article number                       | 4A706001                                                                                                   |
| Assembly / Assembly type             | wall-mounted                                                                                               |
| Scope of delivery                    | 1 x vanity washbasin                                                                                       |
| Depth in mm                          | 470                                                                                                        |
| Width in mm                          | 600                                                                                                        |
| Height in mm                         | 165                                                                                                        |
| Interior depth                       | 120                                                                                                        |
| Collection                           | Subway 3.0                                                                                                 |
| Product designation                  | Washbasins                                                                                                 |
| Suitable for                         | 3-hole mixer, Matching<br>Villeroy&Boch furniture                                                          |
| Material                             | TitanCeram                                                                                                 |
| surface                              | glossy                                                                                                     |
| With overflow                        | Yes                                                                                                        |
| Shape                                | Rectangle                                                                                                  |
| Colour designation                   | White Alpin                                                                                                |
| Antibacterial surface (with AntiBac) | No                                                                                                         |
| Easy surface cleaning (CeramicPlus)  | No                                                                                                         |
| Number of tap holes punched through  | 1                                                                                                          |
| Number of tap holes pre-drilled      | 2                                                                                                          |
| Underside of washbasin               | unpolished                                                                                                 |
| Number of bowls                      | 1                                                                                                          |