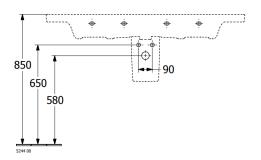

### C60200RH

| Article title                        | Villeroy & Boch Subway 3.0<br>Handwashbasin, 500 x 400 x 145<br>mm, White Alpin, with overflow,<br>unpolished |
|--------------------------------------|---------------------------------------------------------------------------------------------------------------|
| Article number                       | 4370FF01                                                                                                      |
| Assembly / Assembly type             | wall-mounted                                                                                                  |
| Assembly instructions                | for installation with furniture Subway 3.0                                                                    |
| Scope of delivery                    | 1 x handwashbasin                                                                                             |
| Depth in mm                          | 400                                                                                                           |
| Width in mm                          | 500                                                                                                           |
| Height in mm                         | 145                                                                                                           |
| Interior depth                       | 100                                                                                                           |
| Collection                           | Subway 3.0                                                                                                    |
| Product designation                  | Handwashbasin                                                                                                 |
| Suitable for                         | 1-hole mixer, Matching<br>Villeroy&Boch furniture                                                             |
| Material                             | Sanitary ceramics                                                                                             |
| surface                              | glossy                                                                                                        |
| With overflow                        | Yes                                                                                                           |
| Shape                                | Rectangle                                                                                                     |
| Colour designation                   | White Alpin                                                                                                   |
| Antibacterial surface (with AntiBac) | No                                                                                                            |
| Easy surface cleaning (CeramicPlus)  | No                                                                                                            |
| Number of tap holes punched through  | 1                                                                                                             |
| Underside of washbasin               | unpolished                                                                                                    |
| Number of bowls                      | 1                                                                                                             |

580

| Article title                        | Villeroy & Boch Subway 3.0<br>Washbasins, 550 x 440 x 165 mm,<br>White Alpin, with overflow,<br>unpolished |
|--------------------------------------|------------------------------------------------------------------------------------------------------------|
| Article number                       | 4A70F401                                                                                                   |
| Assembly / Assembly type             | wall-mounted                                                                                               |
| Assembly instructions                | for installation with furniture Subway 3.0                                                                 |
| Scope of delivery                    | 1 x vanity washbasin                                                                                       |
| Depth in mm                          | 440                                                                                                        |
| Width in mm                          | 550                                                                                                        |
| Height in mm                         | 165                                                                                                        |
| Interior depth                       | 120                                                                                                        |
| Collection                           | Subway 3.0                                                                                                 |
| Product designation                  | Washbasins                                                                                                 |
| Suitable for                         | 3-hole mixer, Matching<br>Villeroy&Boch furniture                                                          |
| Material                             | Sanitary ceramics                                                                                          |
| surface                              | glossy                                                                                                     |
| With overflow                        | Yes                                                                                                        |
| Shape                                | Rectangle                                                                                                  |
| Colour designation                   | White Alpin                                                                                                |
| Antibacterial surface (with AntiBac) | No                                                                                                         |
| Easy surface cleaning (CeramicPlus)  | No                                                                                                         |
| Number of tap holes punched through  | 1                                                                                                          |
| Number of tap holes pre-drilled      | 2                                                                                                          |
| Underside of washbasin               | unpolished                                                                                                 |
| Number of bowls                      | 1                                                                                                          |