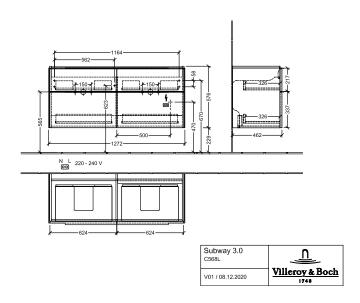

### PRODUCT INFORMATION

| Article number           | C568L0RH                                                                                                                 |
|--------------------------|--------------------------------------------------------------------------------------------------------------------------|
| Article title            | Villeroy & Boch Subway 3.0 Vanity<br>unit, with lighting, 4 pull-out<br>compartments, 1272 x 576 x 478<br>mm, Oak Kansas |
| Product designation      | Vanity unit                                                                                                              |
| Collection               | Subway 3.0                                                                                                               |
| PROJECTS                 | DESIGN                                                                                                                   |
| Assembly / Assembly type | wall-mounted                                                                                                             |
| Type of opening          | 4 pull-out compartments                                                                                                  |
| Equipment                | $4 \times \text{pull-out compartment with non-slip mat}$ , $2 \times \text{accessory dish (small)}$                      |
| Scope of delivery        | 1 x vanity unit , 1 x fastening set                                                                                      |
| Position of washbasin    | washbasin on the middle                                                                                                  |
| Ordering information     | Please order specified washbasin separately. It is not always possible to cancel or alter orders!                        |
| Depth in mm              | 478                                                                                                                      |
| Width in mm              | 1272                                                                                                                     |
| Height in mm             | 576                                                                                                                      |
| Depth with handle mm     | 478                                                                                                                      |
| Depth without handle mm  | 462                                                                                                                      |
| Weight in kg             | 50,59                                                                                                                    |
| express delivery         | No                                                                                                                       |
| Suitable for             | selected double vanity washbasins                                                                                        |
| Function                 | <ul><li>with SoftClosing</li><li>with lighting</li></ul>                                                                 |
| Material front           | Chipboard                                                                                                                |
| Surface of front         | Direct coating                                                                                                           |
| Material body            | Chipboard                                                                                                                |
| Surface of body          | Direct coating                                                                                                           |
| Other material           | Handle: aluminium                                                                                                        |
| Other surfaces           | Handle: glossy                                                                                                           |
| Operating mode           | Mains-operated                                                                                                           |
| Energy detection         | , This light contains replaceable LED lamps. The lamps in the light can be replaced.                                     |
| Lighting                 | 3x LED                                                                                                                   |
| Power of lamp            | 2 x LED drawer lighting / 7.2 W, 1 x<br>LED cabinet lighting / 8.64 W                                                    |

# TECHNICAL DRAWINGS

### C568L0RH