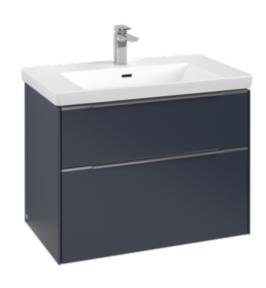

# PRODUCT INFORMATION

| Article number           | C57900RH                                                                                             |
|--------------------------|------------------------------------------------------------------------------------------------------|
| Article title            | Villeroy & Boch Subway 3.0 Vanity<br>unit, 1 pull-out compartment, 523 x<br>429 x 448 mm, Oak Kansas |
| Product designation      | Vanity unit                                                                                          |
| Collection               | Subway 3.0                                                                                           |
| PROJECTS                 | DESIGN                                                                                               |
| Assembly / Assembly type | wall-mounted                                                                                         |
| Type of opening          | 1 pull-out compartment                                                                               |
| Equipment                | $1\mathrm{x}$ pull-out compartment with non-slip mat , $1\mathrm{x}$ accessory dish (small)          |
| Scope of delivery        | 1 x vanity unit , 1 x fastening set                                                                  |
| Position of washbasin    | washbasin on the middle                                                                              |
| Ordering information     | Please order specified washbasin separately. It is not always possible to cancel or alter orders!    |
| Depth in mm              | 448                                                                                                  |
| Width in mm              | 523                                                                                                  |
| Height in mm             | 429                                                                                                  |
| Depth with handle mm     | 448                                                                                                  |
| Depth without handle mm  | 432                                                                                                  |
| Weight in kg             | 17,40                                                                                                |
| express delivery         | Yes                                                                                                  |
| Suitable for             | selected washbasins                                                                                  |
| Function                 | with SoftClosing                                                                                     |
| Material front           | Chipboard                                                                                            |
| Surface of front         | Direct coating                                                                                       |
| Material body            | Chipboard                                                                                            |
| Surface of body          | Direct coating                                                                                       |
| Other material           | Handle: aluminium                                                                                    |
| Other surfaces           | Handle: glossy                                                                                       |
| Type of handles          | Handle                                                                                               |
| EAN number               | 4062373840795                                                                                        |