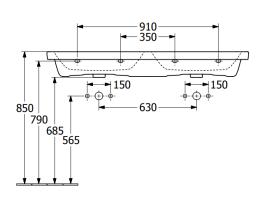

|
| Easy surface cleaning (CeramicPlus)  | No                                                                                                              |
| Number of tap holes punched through  | 2                                                                                                               |
| Number of tap holes pre-drilled      | 4                                                                                                               |
| Underside of washbasin               | unpolished                                                                                                      |
| Number of bowls                      | 2                                                                                                               |