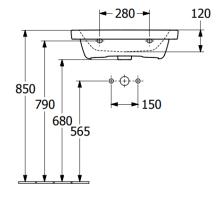

| Article title                        | Villeroy & Boch Subway 3.0<br>Washbasins, 600 x 470 x 165 mm,<br>White Alpin, with overflow,<br>unpolished |
|--------------------------------------|------------------------------------------------------------------------------------------------------------|
| Article number                       | 4A706001                                                                                                   |
| Assembly / Assembly type             | wall-mounted                                                                                               |
| Scope of delivery                    | 1 x vanity washbasin                                                                                       |
| Depth in mm                          | 470                                                                                                        |
| Width in mm                          | 600                                                                                                        |
| Height in mm                         | 165                                                                                                        |
| Interior depth                       | 120                                                                                                        |
| Collection                           | Subway 3.0                                                                                                 |
| Product designation                  | Washbasins                                                                                                 |
| Suitable for                         | 3-hole mixer, Matching<br>Villeroy&Boch furniture                                                          |
| Material                             | TitanCeram                                                                                                 |
| surface                              | glossy                                                                                                     |
| With overflow                        | Yes                                                                                                        |
| Shape                                | Rectangle                                                                                                  |
| Colour designation                   | White Alpin                                                                                                |
| Antibacterial surface (with AntiBac) | No                                                                                                         |
| Easy surface cleaning (CeramicPlus)  | No                                                                                                         |
| Number of tap holes punched through  | 1                                                                                                          |
| Number of tap holes pre-drilled      | 2                                                                                                          |
| Underside of washbasin               | unpolished                                                                                                 |
| Number of bowls                      | 1                                                                                                          |