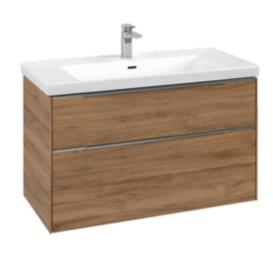

# PRODUCT INFORMATION

| Article number           | C57900RH                                                                                             |
|--------------------------|------------------------------------------------------------------------------------------------------|
| Article title            | Villeroy & Boch Subway 3.0 Vanity<br>unit, 1 pull-out compartment, 523 x<br>429 x 448 mm, Oak Kansas |
| Product designation      | Vanity unit                                                                                          |
| Collection               | Subway 3.0                                                                                           |
| PROJECTS                 | DESIGN                                                                                               |
| Assembly / Assembly type | wall-mounted                                                                                         |
| Type of opening          | 1 pull-out compartment                                                                               |
| Equipment                | $1\mathrm{x}$ pull-out compartment with non-slip mat , $1\mathrm{x}$ accessory dish (small)          |
| Scope of delivery        | 1 x vanity unit , 1 x fastening set                                                                  |
| Position of washbasin    | washbasin on the middle                                                                              |
| Ordering information     | Please order specified washbasin separately. It is not always possible to cancel or alter orders!    |
| Depth in mm              | 448                                                                                                  |
| Width in mm              | 523                                                                                                  |
| Height in mm             | 429                                                                                                  |
| Depth with handle mm     | 448                                                                                                  |
| Depth without handle mm  | 432                                                                                                  |
| Weight in kg             | 17,40                                                                                                |
| express delivery         | Yes                                                                                                  |
| Suitable for             | selected washbasins                                                                                  |
| Function                 | with SoftClosing                                                                                     |
| Material front           | Chipboard                                                                                            |
| Surface of front         | Direct coating                                                                                       |
| Material body            | Chipboard                                                                                            |
| Surface of body          | Direct coating                                                                                       |
| Other material           | Handle: aluminium                                                                                    |
| Other surfaces           | Handle: glossy                                                                                       |
| Type of handles          | Handle                                                                                               |
| EAN number               | 4062373840795                                                                                        |