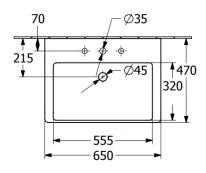

| Article title                        | Villeroy & Boch Subway 3.0<br>Washbasins, 600 x 470 x 165 mm,<br>White Alpin, with overflow,<br>unpolished |
|--------------------------------------|------------------------------------------------------------------------------------------------------------|
| Article number                       | 4A706001                                                                                                   |
| Assembly / Assembly type             | wall-mounted                                                                                               |
| Scope of delivery                    | 1 x vanity washbasin                                                                                       |
| Depth in mm                          | 470                                                                                                        |
| Width in mm                          | 600                                                                                                        |
| Height in mm                         | 165                                                                                                        |
| Interior depth                       | 120                                                                                                        |
| Collection                           | Subway 3.0                                                                                                 |
| Product designation                  | Washbasins                                                                                                 |
| Suitable for                         | 3-hole mixer, Matching<br>Villeroy&Boch furniture                                                          |
| Material                             | TitanCeram                                                                                                 |
| surface                              | glossy                                                                                                     |
| With overflow                        | Yes                                                                                                        |
| Shape                                | Rectangle                                                                                                  |
| Colour designation                   | White Alpin                                                                                                |
| Antibacterial surface (with AntiBac) | No                                                                                                         |
| Easy surface cleaning (CeramicPlus)  | No                                                                                                         |
| Number of tap holes punched through  | 1                                                                                                          |
| Number of tap holes pre-drilled      | 2                                                                                                          |
| Underside of washbasin               | unpolished                                                                                                 |
| Number of bowls                      | 1                                                                                                          |