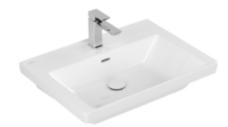

580

| Article title                        | Villeroy & Boch Subway 3.0<br>Washbasins, 550 x 440 x 165 mm,<br>White Alpin, with overflow,<br>unpolished |
|--------------------------------------|------------------------------------------------------------------------------------------------------------|
| Article number                       | 4A70F401                                                                                                   |
| Assembly / Assembly type             | wall-mounted                                                                                               |
| Assembly instructions                | for installation with furniture Subway 3.0                                                                 |
| Scope of delivery                    | 1 x vanity washbasin                                                                                       |
| Depth in mm                          | 440                                                                                                        |
| Width in mm                          | 550                                                                                                        |
| Height in mm                         | 165                                                                                                        |
| Interior depth                       | 120                                                                                                        |
| Collection                           | Subway 3.0                                                                                                 |
| Product designation                  | Washbasins                                                                                                 |
| Suitable for                         | 3-hole mixer, Matching<br>Villeroy&Boch furniture                                                          |
| Material                             | Sanitary ceramics                                                                                          |
| surface                              | glossy                                                                                                     |
| With overflow                        | Yes                                                                                                        |
| Shape                                | Rectangle                                                                                                  |
| Colour designation                   | White Alpin                                                                                                |
| Antibacterial surface (with AntiBac) | No                                                                                                         |
| Easy surface cleaning (CeramicPlus)  | No                                                                                                         |
| Number of tap holes punched through  | 1                                                                                                          |
| Number of tap holes pre-drilled      | 2                                                                                                          |
| Underside of washbasin               | unpolished                                                                                                 |
| Number of bowls                      | 1                                                                                                          |