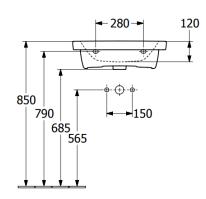

### C58000RH

| Subway 3.0<br>C5800 |                 |
|---------------------|-----------------|
| V01 / 08.12.2020    | Villeroy & Boch |

### C57900RH