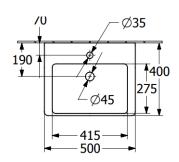

### C60200RH

| Article title                        | Villeroy & Boch Subway 3.0<br>Handwashbasin, 500 x 400 x 145<br>mm, White Alpin, with overflow,<br>unpolished |
|--------------------------------------|---------------------------------------------------------------------------------------------------------------|
| Article number                       | 4370FF01                                                                                                      |
| Assembly / Assembly type             | wall-mounted                                                                                                  |
| Assembly instructions                | for installation with furniture Subway 3.0                                                                    |
| Scope of delivery                    | 1 x handwashbasin                                                                                             |
| Depth in mm                          | 400                                                                                                           |
| Width in mm                          | 500                                                                                                           |
| Height in mm                         | 145                                                                                                           |
| Interior depth                       | 100                                                                                                           |
| Collection                           | Subway 3.0                                                                                                    |
| Product designation                  | Handwashbasin                                                                                                 |
| Suitable for                         | 1-hole mixer, Matching<br>Villeroy&Boch furniture                                                             |
| Material                             | Sanitary ceramics                                                                                             |
| surface                              | glossy                                                                                                        |
| With overflow                        | Yes                                                                                                           |
| Shape                                | Rectangle                                                                                                     |
| Colour designation                   | White Alpin                                                                                                   |
| Antibacterial surface (with AntiBac) | No                                                                                                            |
| Easy surface cleaning (CeramicPlus)  | No                                                                                                            |
| Number of tap holes punched through  | 1                                                                                                             |
| Underside of washbasin               | unpolished                                                                                                    |
| Number of bowls                      | 1                                                                                                             |