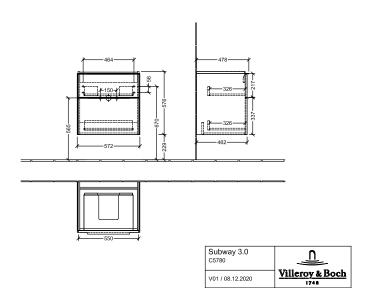

# PRODUCT INFORMATION

| Article number           | C57800RH                                                                                              |
|--------------------------|-------------------------------------------------------------------------------------------------------|
| Article title            | Villeroy & Boch Subway 3.0 Vanity<br>unit, 2 pull-out compartments, 572 x<br>576 x 478 mm, Oak Kansas |
| Product designation      | Vanity unit                                                                                           |
| Collection               | Subway 3.0                                                                                            |
| PROJECTS                 | DESIGN                                                                                                |
| Assembly / Assembly type | wall-mounted                                                                                          |
| Type of opening          | 2 pull-out compartments                                                                               |
| Equipment                | 2 x pull-out compartment with non-<br>slip mat , 1 x accessory dish (small)                           |
| Scope of delivery        | $1 \times \text{vanity unit}$ , $1 \times \text{fastening set}$                                       |
| Position of washbasin    | washbasin on the middle                                                                               |
| Ordering information     | Please order specified washbasin separately. It is not always possible to cancel or alter orders!     |
| Depth in mm              | 478                                                                                                   |
| Width in mm              | 572                                                                                                   |
| Height in mm             | 576                                                                                                   |
| Depth with handle mm     | 478                                                                                                   |
| Depth without handle mm  | 462                                                                                                   |
| Weight in kg             | 27,40                                                                                                 |
| express delivery         | Yes                                                                                                   |
| Suitable for             | selected vanity washbasins                                                                            |
| Function                 | with SoftClosing                                                                                      |
| Material front           | Chipboard                                                                                             |
| Surface of front         | Direct coating                                                                                        |
| Material body            | Chipboard                                                                                             |
| Surface of body          | Direct coating                                                                                        |
| Other material           | Handle: aluminium                                                                                     |
| Other surfaces           | Handle: glossy                                                                                        |
| Type of handles          | Handle                                                                                                |
| EAN number               | 4062373840689                                                                                         |

### C57800RH