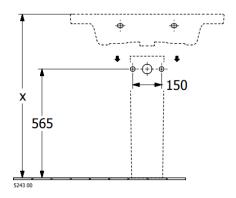

### C60200RH

| Article title                        | Villeroy & Boch Subway 3.0<br>Handwashbasin, 500 x 400 x 145<br>mm, White Alpin, with overflow,<br>unpolished |
|--------------------------------------|---------------------------------------------------------------------------------------------------------------|
| Article number                       | 4370FF01                                                                                                      |
| Assembly / Assembly type             | wall-mounted                                                                                                  |
| Assembly instructions                | for installation with furniture Subway 3.0                                                                    |
| Scope of delivery                    | 1 x handwashbasin                                                                                             |
| Depth in mm                          | 400                                                                                                           |
| Width in mm                          | 500                                                                                                           |
| Height in mm                         | 145                                                                                                           |
| Interior depth                       | 100                                                                                                           |
| Collection                           | Subway 3.0                                                                                                    |
| Product designation                  | Handwashbasin                                                                                                 |
| Suitable for                         | 1-hole mixer, Matching<br>Villeroy&Boch furniture                                                             |
| Material                             | Sanitary ceramics                                                                                             |
| surface                              | glossy                                                                                                        |
| With overflow                        | Yes                                                                                                           |
| Shape                                | Rectangle                                                                                                     |
| Colour designation                   | White Alpin                                                                                                   |
| Antibacterial surface (with AntiBac) | No                                                                                                            |
| Easy surface cleaning (CeramicPlus)  | No                                                                                                            |
| Number of tap holes punched through  | 1                                                                                                             |
| Underside of washbasin               | unpolished                                                                                                    |
| Number of bowls                      | 1                                                                                                             |

580

| Article title                        | Villeroy & Boch Subway 3.0<br>Washbasins, 550 x 440 x 165 mm,<br>White Alpin, with overflow,<br>unpolished |
|--------------------------------------|------------------------------------------------------------------------------------------------------------|
| Article number                       | 4A70F401                                                                                                   |
| Assembly / Assembly type             | wall-mounted                                                                                               |
| Assembly instructions                | for installation with furniture Subway 3.0                                                                 |
| Scope of delivery                    | 1 x vanity washbasin                                                                                       |
| Depth in mm                          | 440                                                                                                        |
| Width in mm                          | 550                                                                                                        |
| Height in mm                         | 165                                                                                                        |
| Interior depth                       | 120                                                                                                        |
| Collection                           | Subway 3.0                                                                                                 |
| Product designation                  | Washbasins                                                                                                 |
| Suitable for                         | 3-hole mixer, Matching<br>Villeroy&Boch furniture                                                          |
| Material                             | Sanitary ceramics                                                                                          |
| surface                              | glossy                                                                                                     |
| With overflow                        | Yes                                                                                                        |
| Shape                                | Rectangle                                                                                                  |
| Colour designation                   | White Alpin                                                                                                |
| Antibacterial surface (with AntiBac) | No                                                                                                         |
| Easy surface cleaning (CeramicPlus)  | No                                                                                                         |
| Number of tap holes punched through  | 1                                                                                                          |
| Number of tap holes pre-drilled      | 2                                                                                                          |
| Underside of washbasin               | unpolished                                                                                                 |
| Number of bowls                      | 1                                                                                                          |