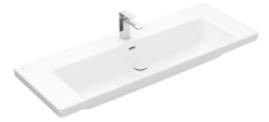

| Article title                        | Villeroy & Boch Subway 3.0 Vanity<br>washbasin, 800 x 470 x 165 mm,<br>White Alpin, with overflow,<br>unpolished |
|--------------------------------------|------------------------------------------------------------------------------------------------------------------|
| Article number                       | 4A708001                                                                                                         |
| Assembly / Assembly type             | wall-mounted                                                                                                     |
| Scope of delivery                    | 1 x vanity washbasin                                                                                             |
| Depth in mm                          | 470                                                                                                              |
| Width in mm                          | 800                                                                                                              |
| Height in mm                         | 165                                                                                                              |
| Interior depth                       | 120                                                                                                              |
| Collection                           | Subway 3.0                                                                                                       |
| Product designation                  | Vanity washbasin                                                                                                 |
| Suitable for                         | 3-hole mixer, Matching<br>Villeroy&Boch furniture                                                                |
| Material                             | TitanCeram                                                                                                       |
| surface                              | glossy                                                                                                           |
| With overflow                        | Yes                                                                                                              |
| Shape                                | Rectangle                                                                                                        |
| Colour designation                   | White Alpin                                                                                                      |
| Antibacterial surface (with AntiBac) | No                                                                                                               |
| Easy surface cleaning (CeramicPlus)  | No                                                                                                               |
| Number of tap holes punched through  | 1                                                                                                                |
| Number of tap holes pre-drilled      | 2                                                                                                                |
| Underside of washbasin               | unpolished                                                                                                       |
| Number of bowls                      | 1                                                                                                                |