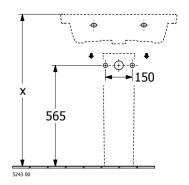

### C60200RH

| Article title                        | Villeroy & Boch Subway 3.0<br>Handwashbasin, 500 x 400 x 145<br>mm, White Alpin, with overflow,<br>unpolished |
|--------------------------------------|---------------------------------------------------------------------------------------------------------------|
| Article number                       | 4370FF01                                                                                                      |
| Assembly / Assembly type             | wall-mounted                                                                                                  |
| Assembly instructions                | for installation with furniture Subway 3.0                                                                    |
| Scope of delivery                    | 1 x handwashbasin                                                                                             |
| Depth in mm                          | 400                                                                                                           |
| Width in mm                          | 500                                                                                                           |
| Height in mm                         | 145                                                                                                           |
| Interior depth                       | 100                                                                                                           |
| Collection                           | Subway 3.0                                                                                                    |
| Product designation                  | Handwashbasin                                                                                                 |
| Suitable for                         | 1-hole mixer, Matching<br>Villeroy&Boch furniture                                                             |
| Material                             | Sanitary ceramics                                                                                             |
| surface                              | glossy                                                                                                        |
| With overflow                        | Yes                                                                                                           |
| Shape                                | Rectangle                                                                                                     |
| Colour designation                   | White Alpin                                                                                                   |
| Antibacterial surface (with AntiBac) | No                                                                                                            |
| Easy surface cleaning (CeramicPlus)  | No                                                                                                            |
| Number of tap holes punched through  | 1                                                                                                             |
| Underside of washbasin               | unpolished                                                                                                    |
| Number of bowls                      | 1                                                                                                             |