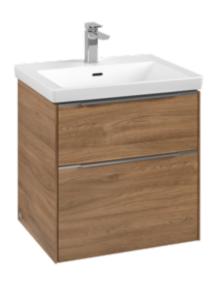

# PRODUCT INFORMATION

| Article number           | C57800RH                                                                                              |
|--------------------------|-------------------------------------------------------------------------------------------------------|
| Article title            | Villeroy & Boch Subway 3.0 Vanity<br>unit, 2 pull-out compartments, 572 x<br>576 x 478 mm, Oak Kansas |
| Product designation      | Vanity unit                                                                                           |
| Collection               | Subway 3.0                                                                                            |
| PROJECTS                 | DESIGN                                                                                                |
| Assembly / Assembly type | wall-mounted                                                                                          |
| Type of opening          | 2 pull-out compartments                                                                               |
| Equipment                | 2 x pull-out compartment with non-<br>slip mat , 1 x accessory dish (small)                           |
| Scope of delivery        | $1 \times \text{vanity unit}$ , $1 \times \text{fastening set}$                                       |
| Position of washbasin    | washbasin on the middle                                                                               |
| Ordering information     | Please order specified washbasin separately. It is not always possible to cancel or alter orders!     |
| Depth in mm              | 478                                                                                                   |
| Width in mm              | 572                                                                                                   |
| Height in mm             | 576                                                                                                   |
| Depth with handle mm     | 478                                                                                                   |
| Depth without handle mm  | 462                                                                                                   |
| Weight in kg             | 27,40                                                                                                 |
| express delivery         | Yes                                                                                                   |
| Suitable for             | selected vanity washbasins                                                                            |
| Function                 | with SoftClosing                                                                                      |
| Material front           | Chipboard                                                                                             |
| Surface of front         | Direct coating                                                                                        |
| Material body            | Chipboard                                                                                             |
| Surface of body          | Direct coating                                                                                        |
| Other material           | Handle: aluminium                                                                                     |
| Other surfaces           | Handle: glossy                                                                                        |
| Type of handles          | Handle                                                                                                |
| EAN number               | 4062373840689                                                                                         |