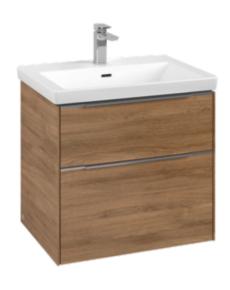

# PRODUCT INFORMATION

| Article number           | C57800RH                                                                                              |
|--------------------------|-------------------------------------------------------------------------------------------------------|
| Article title            | Villeroy & Boch Subway 3.0 Vanity<br>unit, 2 pull-out compartments, 572 x<br>576 x 478 mm, Oak Kansas |
| Product designation      | Vanity unit                                                                                           |
| Collection               | Subway 3.0                                                                                            |
| PROJECTS                 | DESIGN                                                                                                |
| Assembly / Assembly type | wall-mounted                                                                                          |
| Type of opening          | 2 pull-out compartments                                                                               |
| Equipment                | 2 x pull-out compartment with non-<br>slip mat , 1 x accessory dish (small)                           |
| Scope of delivery        | $1 \times \text{vanity unit}$ , $1 \times \text{fastening set}$                                       |
| Position of washbasin    | washbasin on the middle                                                                               |
| Ordering information     | Please order specified washbasin separately. It is not always possible to cancel or alter orders!     |
| Depth in mm              | 478                                                                                                   |
| Width in mm              | 572                                                                                                   |
| Height in mm             | 576                                                                                                   |
| Depth with handle mm     | 478                                                                                                   |
| Depth without handle mm  | 462                                                                                                   |
| Weight in kg             | 27,40                                                                                                 |
| express delivery         | Yes                                                                                                   |
| Suitable for             | selected vanity washbasins                                                                            |
| Function                 | with SoftClosing                                                                                      |
| Material front           | Chipboard                                                                                             |
| Surface of front         | Direct coating                                                                                        |
| Material body            | Chipboard                                                                                             |
| Surface of body          | Direct coating                                                                                        |
| Other material           | Handle: aluminium                                                                                     |
| Other surfaces           | Handle: glossy                                                                                        |
| Type of handles          | Handle                                                                                                |
| EAN number               | 4062373840689                                                                                         |