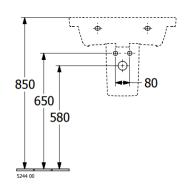

### C60200RH

| Article title                        | Villeroy & Boch Subway 3.0<br>Handwashbasin, 500 x 400 x 145<br>mm, White Alpin, with overflow,<br>unpolished |
|--------------------------------------|---------------------------------------------------------------------------------------------------------------|
| Article number                       | 4370FF01                                                                                                      |
| Assembly / Assembly type             | wall-mounted                                                                                                  |
| Assembly instructions                | for installation with furniture Subway 3.0                                                                    |
| Scope of delivery                    | 1 x handwashbasin                                                                                             |
| Depth in mm                          | 400                                                                                                           |
| Width in mm                          | 500                                                                                                           |
| Height in mm                         | 145                                                                                                           |
| Interior depth                       | 100                                                                                                           |
| Collection                           | Subway 3.0                                                                                                    |
| Product designation                  | Handwashbasin                                                                                                 |
| Suitable for                         | 1-hole mixer, Matching<br>Villeroy&Boch furniture                                                             |
| Material                             | Sanitary ceramics                                                                                             |
| surface                              | glossy                                                                                                        |
| With overflow                        | Yes                                                                                                           |
| Shape                                | Rectangle                                                                                                     |
| Colour designation                   | White Alpin                                                                                                   |
| Antibacterial surface (with AntiBac) | No                                                                                                            |
| Easy surface cleaning (CeramicPlus)  | No                                                                                                            |
| Number of tap holes punched through  | 1                                                                                                             |
| Underside of washbasin               | unpolished                                                                                                    |
| Number of bowls                      | 1                                                                                                             |