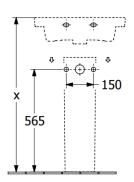

### C60200RH

| Article title                        | Villeroy & Boch Subway 3.0<br>Handwashbasin, 500 x 400 x 145<br>mm, White Alpin, with overflow,<br>unpolished |
|--------------------------------------|---------------------------------------------------------------------------------------------------------------|
| Article number                       | 4370FF01                                                                                                      |
| Assembly / Assembly type             | wall-mounted                                                                                                  |
| Assembly instructions                | for installation with furniture Subway 3.0                                                                    |
| Scope of delivery                    | 1 x handwashbasin                                                                                             |
| Depth in mm                          | 400                                                                                                           |
| Width in mm                          | 500                                                                                                           |
| Height in mm                         | 145                                                                                                           |
| Interior depth                       | 100                                                                                                           |
| Collection                           | Subway 3.0                                                                                                    |
| Product designation                  | Handwashbasin                                                                                                 |
| Suitable for                         | 1-hole mixer, Matching<br>Villeroy&Boch furniture                                                             |
| Material                             | Sanitary ceramics                                                                                             |
| surface                              | glossy                                                                                                        |
| With overflow                        | Yes                                                                                                           |
| Shape                                | Rectangle                                                                                                     |
| Colour designation                   | White Alpin                                                                                                   |
| Antibacterial surface (with AntiBac) | No                                                                                                            |
| Easy surface cleaning (CeramicPlus)  | No                                                                                                            |
| Number of tap holes punched through  | 1                                                                                                             |
| Underside of washbasin               | unpolished                                                                                                    |
| Number of bowls                      | 1                                                                                                             |