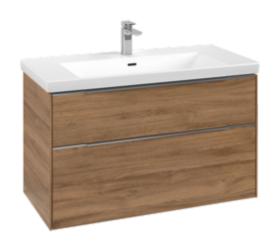

# PRODUCT INFORMATION

| Article number           | C57900RH                                                                                             |
|--------------------------|------------------------------------------------------------------------------------------------------|
| Article title            | Villeroy & Boch Subway 3.0 Vanity<br>unit, 1 pull-out compartment, 523 x<br>429 x 448 mm, Oak Kansas |
| Product designation      | Vanity unit                                                                                          |
| Collection               | Subway 3.0                                                                                           |
| PROJECTS                 | DESIGN                                                                                               |
| Assembly / Assembly type | wall-mounted                                                                                         |
| Type of opening          | 1 pull-out compartment                                                                               |
| Equipment                | $1\mathrm{x}$ pull-out compartment with non-slip mat , $1\mathrm{x}$ accessory dish (small)          |
| Scope of delivery        | 1 x vanity unit , 1 x fastening set                                                                  |
| Position of washbasin    | washbasin on the middle                                                                              |
| Ordering information     | Please order specified washbasin separately. It is not always possible to cancel or alter orders!    |
| Depth in mm              | 448                                                                                                  |
| Width in mm              | 523                                                                                                  |
| Height in mm             | 429                                                                                                  |
| Depth with handle mm     | 448                                                                                                  |
| Depth without handle mm  | 432                                                                                                  |
| Weight in kg             | 17,40                                                                                                |
| express delivery         | Yes                                                                                                  |
| Suitable for             | selected washbasins                                                                                  |
| Function                 | with SoftClosing                                                                                     |
| Material front           | Chipboard                                                                                            |
| Surface of front         | Direct coating                                                                                       |
| Material body            | Chipboard                                                                                            |
| Surface of body          | Direct coating                                                                                       |
| Other material           | Handle: aluminium                                                                                    |
| Other surfaces           | Handle: glossy                                                                                       |
| Type of handles          | Handle                                                                                               |
| EAN number               | 4062373840795                                                                                        |

# PRODUCT INFORMATION

| Article number           | C579L0RH                                                                                                               |
|--------------------------|------------------------------------------------------------------------------------------------------------------------|
| Article title            | Villeroy & Boch Subway 3.0 Vanity<br>unit, with lighting, 1 pull-out<br>compartment, 523 x 429 x 448 mm,<br>Oak Kansas |
| Product designation      | Vanity unit                                                                                                            |
| Collection               | Subway 3.0                                                                                                             |
| PROJECTS                 | DESIGN                                                                                                                 |
| Assembly / Assembly type | wall-mounted                                                                                                           |
| Type of opening          | 1 pull-out compartment                                                                                                 |
| Equipment                | 1 x pull-out compartment with non-<br>slip mat , 1 x accessory dish (small)                                            |
| Scope of delivery        | $1 \times \text{vanity unit}$ , $1 \times \text{fastening set}$                                                        |
| Position of washbasin    | washbasin on the middle                                                                                                |
| Ordering information     | Please order specified washbasin separately. It is not always possible to cancel or alter orders!                      |
| Depth in mm              | 448                                                                                                                    |
| Width in mm              | 523                                                                                                                    |
| Height in mm             | 429                                                                                                                    |
| Depth with handle mm     | 448                                                                                                                    |
| Depth without handle mm  | 432                                                                                                                    |
| Weight in kg             | 17,90                                                                                                                  |
| express delivery         | No                                                                                                                     |
| Suitable for             | selected washbasins                                                                                                    |
| Function                 | <ul><li>with SoftClosing</li><li>with lighting</li></ul>                                                               |
| Material front           | Chipboard                                                                                                              |
| Surface of front         | Direct coating                                                                                                         |
| Material body            | Chipboard                                                                                                              |
| Surface of body          | Direct coating                                                                                                         |
| Other material           | Handle: aluminium                                                                                                      |
| Other surfaces           | Handle: glossy                                                                                                         |
| Operating mode           | Mains-operated                                                                                                         |
| Energy detection         | , This light contains replaceable LED lamps. The lamps in the light can be replaced.                                   |
| Lighting                 | 2x LED                                                                                                                 |
| Power of lamp            | 1 x LED drawer lighting / 5.40 W, 1 x<br>LED cabinet lighting / 3.24 W                                                 |