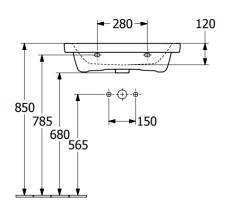

| Article title                        | Villeroy & Boch Subway 3.0<br>Washbasins, 650 x 470 x 165 mm,<br>White Alpin, with overflow,<br>unpolished |
|--------------------------------------|------------------------------------------------------------------------------------------------------------|
| Article number                       | 4A706501                                                                                                   |
| Assembly / Assembly type             | wall-mounted                                                                                               |
| Scope of delivery                    | 1 x vanity washbasin                                                                                       |
| Depth in mm                          | 470                                                                                                        |
| Width in mm                          | 650                                                                                                        |
| Height in mm                         | 165                                                                                                        |
| Interior depth                       | 120                                                                                                        |
| Collection                           | Subway 3.0                                                                                                 |
| Product designation                  | Washbasins                                                                                                 |
| Suitable for                         | 3-hole mixer, Matching<br>Villeroy&Boch furniture                                                          |
| Material                             | TitanCeram                                                                                                 |
| surface                              | glossy                                                                                                     |
| With overflow                        | Yes                                                                                                        |
| Shape                                | Rectangle                                                                                                  |
| Colour designation                   | White Alpin                                                                                                |
| Antibacterial surface (with AntiBac) | No                                                                                                         |
| Easy surface cleaning (CeramicPlus)  | No                                                                                                         |
| Number of tap holes punched through  | 1                                                                                                          |
| Number of tap holes pre-drilled      | 2                                                                                                          |
| Underside of washbasin               | unpolished                                                                                                 |
| Number of bowls                      | 1                                                                                                          |