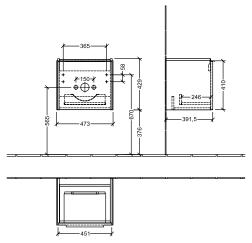

# TECHNICAL DRAWINGS

### C58000RH

| Subway 3.0<br>C5800 |                 |
|---------------------|-----------------|
| V01 / 08.12.2020    | Villeroy & Boch |