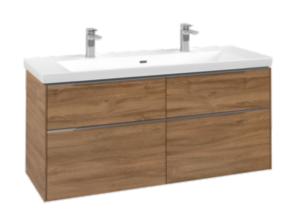

### PRODUCT INFORMATION

| Article number           | C60200RH                                                                                               |
|--------------------------|--------------------------------------------------------------------------------------------------------|
| Article title            | Villeroy & Boch Subway 3.0 Vanity<br>unit, 4 pull-out compartments, 1272 x<br>576 x 478 mm, Oak Kansas |
| Product designation      | Vanity unit                                                                                            |
| Collection               | Subway 3.0                                                                                             |
| PROJECTS                 | DESIGN                                                                                                 |
| Assembly / Assembly type | wall-mounted                                                                                           |
| Type of opening          | 4 pull-out compartments                                                                                |
| Equipment                | 4 x pull-out compartment with non-<br>slip mat , 2 x accessory dish (small)                            |
| Scope of delivery        | 1 x vanity unit , 1 x fastening set                                                                    |
| Position of washbasin    | washbasin on the middle                                                                                |
| Ordering information     | Please order specified washbasin separately. It is not always possible to cancel or alter orders!      |
| Depth in mm              | 478                                                                                                    |
| Width in mm              | 1272                                                                                                   |
| Height in mm             | 576                                                                                                    |
| Depth with handle mm     | 478                                                                                                    |
| Depth without handle mm  | 462                                                                                                    |
| Weight in kg             | 47,99                                                                                                  |
| express delivery         | Yes                                                                                                    |
| Suitable for             | selected vanity washbasins                                                                             |
| Function                 | with SoftClosing                                                                                       |
| Material front           | Chipboard                                                                                              |
| Surface of front         | Direct coating                                                                                         |
| Material body            | Chipboard                                                                                              |
| Surface of body          | Direct coating                                                                                         |
| Other material           | Handle: aluminium                                                                                      |
| Other surfaces           | Handle: glossy                                                                                         |
| Type of handles          | Handle                                                                                                 |
| EAN number               | 4065467160632                                                                                          |