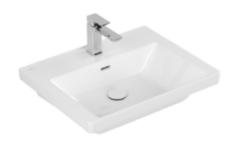

| Article title                        | Villeroy & Boch Subway 3.0<br>Washbasins, 600 x 470 x 165 mm,<br>White Alpin, with overflow,<br>unpolished |
|--------------------------------------|------------------------------------------------------------------------------------------------------------|
| Article number                       | 4A706001                                                                                                   |
| Assembly / Assembly type             | wall-mounted                                                                                               |
| Scope of delivery                    | 1 x vanity washbasin                                                                                       |
| Depth in mm                          | 470                                                                                                        |
| Width in mm                          | 600                                                                                                        |
| Height in mm                         | 165                                                                                                        |
| Interior depth                       | 120                                                                                                        |
| Collection                           | Subway 3.0                                                                                                 |
| Product designation                  | Washbasins                                                                                                 |
| Suitable for                         | 3-hole mixer, Matching<br>Villeroy&Boch furniture                                                          |
| Material                             | TitanCeram                                                                                                 |
| surface                              | glossy                                                                                                     |
| With overflow                        | Yes                                                                                                        |
| Shape                                | Rectangle                                                                                                  |
| Colour designation                   | White Alpin                                                                                                |
| Antibacterial surface (with AntiBac) | No                                                                                                         |
| Easy surface cleaning (CeramicPlus)  | No                                                                                                         |
| Number of tap holes punched through  | 1                                                                                                          |
| Number of tap holes pre-drilled      | 2                                                                                                          |
| Underside of washbasin               | unpolished                                                                                                 |
| Number of bowls                      | 1                                                                                                          |