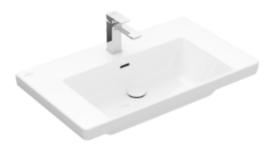

| Article title                        | Villeroy & Boch Subway 3.0 Vanity<br>washbasin, 800 x 470 x 165 mm,<br>White Alpin, with overflow,<br>unpolished |
|--------------------------------------|------------------------------------------------------------------------------------------------------------------|
| Article number                       | 4A708001                                                                                                         |
| Assembly / Assembly type             | wall-mounted                                                                                                     |
| Scope of delivery                    | 1 x vanity washbasin                                                                                             |
| Depth in mm                          | 470                                                                                                              |
| Width in mm                          | 800                                                                                                              |
| Height in mm                         | 165                                                                                                              |
| Interior depth                       | 120                                                                                                              |
| Collection                           | Subway 3.0                                                                                                       |
| Product designation                  | Vanity washbasin                                                                                                 |
| Suitable for                         | 3-hole mixer, Matching<br>Villeroy&Boch furniture                                                                |
| Material                             | TitanCeram                                                                                                       |
| surface                              | glossy                                                                                                           |
| With overflow                        | Yes                                                                                                              |
| Shape                                | Rectangle                                                                                                        |
| Colour designation                   | White Alpin                                                                                                      |
| Antibacterial surface (with AntiBac) | No                                                                                                               |
| Easy surface cleaning (CeramicPlus)  | No                                                                                                               |
| Number of tap holes punched through  | 1                                                                                                                |
| Number of tap holes pre-drilled      | 2                                                                                                                |
| Underside of washbasin               | unpolished                                                                                                       |
| Number of bowls                      | 1                                                                                                                |