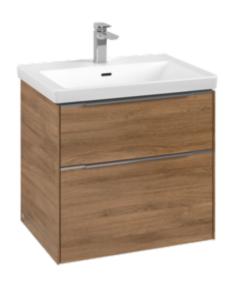

# PRODUCT INFORMATION

| Article number           | C57800RH                                                                                              |
|--------------------------|-------------------------------------------------------------------------------------------------------|
| Article title            | Villeroy & Boch Subway 3.0 Vanity<br>unit, 2 pull-out compartments, 572 x<br>576 x 478 mm, Oak Kansas |
| Product designation      | Vanity unit                                                                                           |
| Collection               | Subway 3.0                                                                                            |
| PROJECTS                 | DESIGN                                                                                                |
| Assembly / Assembly type | wall-mounted                                                                                          |
| Type of opening          | 2 pull-out compartments                                                                               |
| Equipment                | 2 x pull-out compartment with non-<br>slip mat , 1 x accessory dish (small)                           |
| Scope of delivery        | $1 \times \text{vanity unit}$ , $1 \times \text{fastening set}$                                       |
| Position of washbasin    | washbasin on the middle                                                                               |
| Ordering information     | Please order specified washbasin separately. It is not always possible to cancel or alter orders!     |
| Depth in mm              | 478                                                                                                   |
| Width in mm              | 572                                                                                                   |
| Height in mm             | 576                                                                                                   |
| Depth with handle mm     | 478                                                                                                   |
| Depth without handle mm  | 462                                                                                                   |
| Weight in kg             | 27,40                                                                                                 |
| express delivery         | Yes                                                                                                   |
| Suitable for             | selected vanity washbasins                                                                            |
| Function                 | with SoftClosing                                                                                      |
| Material front           | Chipboard                                                                                             |
| Surface of front         | Direct coating                                                                                        |
| Material body            | Chipboard                                                                                             |
| Surface of body          | Direct coating                                                                                        |
| Other material           | Handle: aluminium                                                                                     |
| Other surfaces           | Handle: glossy                                                                                        |
| Type of handles          | Handle                                                                                                |
| EAN number               | 4062373840689                                                                                         |