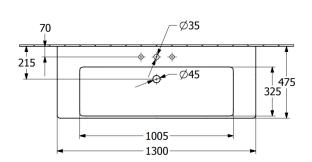

| Article title                        | Villeroy & Boch Subway 3.0 Vanity<br>washbasin, 800 x 470 x 165 mm,<br>White Alpin, with overflow,<br>unpolished |
|--------------------------------------|------------------------------------------------------------------------------------------------------------------|
| Article number                       | 4A708001                                                                                                         |
| Assembly / Assembly type             | wall-mounted                                                                                                     |
| Scope of delivery                    | 1 x vanity washbasin                                                                                             |
| Depth in mm                          | 470                                                                                                              |
| Width in mm                          | 800                                                                                                              |
| Height in mm                         | 165                                                                                                              |
| Interior depth                       | 120                                                                                                              |
| Collection                           | Subway 3.0                                                                                                       |
| Product designation                  | Vanity washbasin                                                                                                 |
| Suitable for                         | 3-hole mixer, Matching<br>Villeroy&Boch furniture                                                                |
| Material                             | TitanCeram                                                                                                       |
| surface                              | glossy                                                                                                           |
| With overflow                        | Yes                                                                                                              |
| Shape                                | Rectangle                                                                                                        |
| Colour designation                   | White Alpin                                                                                                      |
| Antibacterial surface (with AntiBac) | No                                                                                                               |
| Easy surface cleaning (CeramicPlus)  | No                                                                                                               |
| Number of tap holes punched through  | 1                                                                                                                |
| Number of tap holes pre-drilled      | 2                                                                                                                |
| Underside of washbasin               | unpolished                                                                                                       |
| Number of bowls                      | 1                                                                                                                |