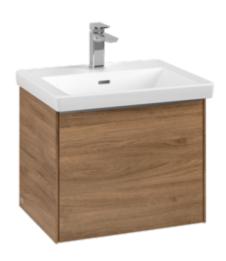

### PRODUCT INFORMATION

| Article number           | C58000RH                                                                                             |
|--------------------------|------------------------------------------------------------------------------------------------------|
| Article title            | Villeroy & Boch Subway 3.0 Vanity<br>unit, 1 pull-out compartment, 473 x<br>429 x 408 mm, Oak Kansas |
| Product designation      | Vanity unit                                                                                          |
| Collection               | Subway 3.0                                                                                           |
| PROJECTS                 | DESIGN                                                                                               |
| Assembly / Assembly type | wall-mounted                                                                                         |
| Type of opening          | 1 pull-out compartment                                                                               |
| Equipment                | 1 x pull-out compartment with non-<br>slip mat , 1 x accessory dish (small)                          |
| Scope of delivery        | 1 x vanity unit , 1 x fastening set                                                                  |
| Position of washbasin    | washbasin on the middle                                                                              |
| Ordering information     | Please order specified washbasin separately. It is not always possible to cancel or alter orders!    |
| Depth in mm              | 408                                                                                                  |
| Width in mm              | 473                                                                                                  |
| Height in mm             | 429                                                                                                  |
| Depth with handle mm     | 408                                                                                                  |
| Depth without handle mm  | 392                                                                                                  |
| Weight in kg             | 15,20                                                                                                |
| express delivery         | Yes                                                                                                  |
| Suitable for             | selected handwashbasins                                                                              |
| Function                 | with SoftClosing                                                                                     |
| Material front           | Chipboard                                                                                            |
| Surface of front         | Direct coating                                                                                       |
| Material body            | Chipboard                                                                                            |
| Surface of body          | Direct coating                                                                                       |
| Other material           | Handle: aluminium                                                                                    |
| Other surfaces           | Handle: glossy                                                                                       |
| Type of handles          | Handle                                                                                               |
| EAN number               | 4062373840900                                                                                        |