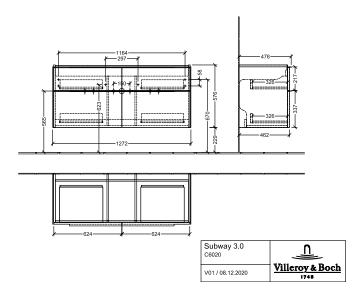

### PRODUCT INFORMATION

| Article number           | C60200RH                                                                                               |
|--------------------------|--------------------------------------------------------------------------------------------------------|
| Article title            | Villeroy & Boch Subway 3.0 Vanity<br>unit, 4 pull-out compartments, 1272 x<br>576 x 478 mm, Oak Kansas |
| Product designation      | Vanity unit                                                                                            |
| Collection               | Subway 3.0                                                                                             |
| PROJECTS                 | DESIGN                                                                                                 |
| Assembly / Assembly type | wall-mounted                                                                                           |
| Type of opening          | 4 pull-out compartments                                                                                |
| Equipment                | 4 x pull-out compartment with non-<br>slip mat , 2 x accessory dish (small)                            |
| Scope of delivery        | 1 x vanity unit , 1 x fastening set                                                                    |
| Position of washbasin    | washbasin on the middle                                                                                |
| Ordering information     | Please order specified washbasin separately. It is not always possible to cancel or alter orders!      |
| Depth in mm              | 478                                                                                                    |
| Width in mm              | 1272                                                                                                   |
| Height in mm             | 576                                                                                                    |
| Depth with handle mm     | 478                                                                                                    |
| Depth without handle mm  | 462                                                                                                    |
| Weight in kg             | 47,99                                                                                                  |
| express delivery         | Yes                                                                                                    |
| Suitable for             | selected vanity washbasins                                                                             |
| Function                 | with SoftClosing                                                                                       |
| Material front           | Chipboard                                                                                              |
| Surface of front         | Direct coating                                                                                         |
| Material body            | Chipboard                                                                                              |
| Surface of body          | Direct coating                                                                                         |
| Other material           | Handle: aluminium                                                                                      |
| Other surfaces           | Handle: glossy                                                                                         |
| Type of handles          | Handle                                                                                                 |
| EAN number               | 4065467160632                                                                                          |

# TECHNICAL DRAWINGS

### C60200RH

| Article title                        | Villeroy & Boch Subway 3.0<br>Handwashbasin, 500 x 400 x 145<br>mm, White Alpin, with overflow,<br>unpolished |
|--------------------------------------|---------------------------------------------------------------------------------------------------------------|
| Article number                       | 4370FF01                                                                                                      |
| Assembly / Assembly type             | wall-mounted                                                                                                  |
| Assembly instructions                | for installation with furniture Subway 3.0                                                                    |
| Scope of delivery                    | 1 x handwashbasin                                                                                             |
| Depth in mm                          | 400                                                                                                           |
| Width in mm                          | 500                                                                                                           |
| Height in mm                         | 145                                                                                                           |
| Interior depth                       | 100                                                                                                           |
| Collection                           | Subway 3.0                                                                                                    |
| Product designation                  | Handwashbasin                                                                                                 |
| Suitable for                         | 1-hole mixer, Matching<br>Villeroy&Boch furniture                                                             |
| Material                             | Sanitary ceramics                                                                                             |
| surface                              | glossy                                                                                                        |
| With overflow                        | Yes                                                                                                           |
| Shape                                | Rectangle                                                                                                     |
| Colour designation                   | White Alpin                                                                                                   |
| Antibacterial surface (with AntiBac) | No                                                                                                            |
| Easy surface cleaning (CeramicPlus)  | No                                                                                                            |
| Number of tap holes punched through  | 1                                                                                                             |
| Underside of washbasin               | unpolished                                                                                                    |
| Number of bowls                      | 1                                                                                                             |