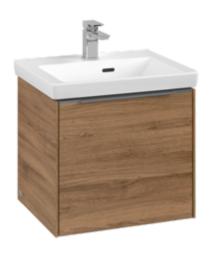

### PRODUCT INFORMATION

| Article number           | C58000RH                                                                                             |
|--------------------------|------------------------------------------------------------------------------------------------------|
| Article title            | Villeroy & Boch Subway 3.0 Vanity<br>unit, 1 pull-out compartment, 473 x<br>429 x 408 mm, Oak Kansas |
| Product designation      | Vanity unit                                                                                          |
| Collection               | Subway 3.0                                                                                           |
| PROJECTS                 | DESIGN                                                                                               |
| Assembly / Assembly type | wall-mounted                                                                                         |
| Type of opening          | 1 pull-out compartment                                                                               |
| Equipment                | 1 x pull-out compartment with non-<br>slip mat , 1 x accessory dish (small)                          |
| Scope of delivery        | 1 x vanity unit , 1 x fastening set                                                                  |
| Position of washbasin    | washbasin on the middle                                                                              |
| Ordering information     | Please order specified washbasin separately. It is not always possible to cancel or alter orders!    |
| Depth in mm              | 408                                                                                                  |
| Width in mm              | 473                                                                                                  |
| Height in mm             | 429                                                                                                  |
| Depth with handle mm     | 408                                                                                                  |
| Depth without handle mm  | 392                                                                                                  |
| Weight in kg             | 15,20                                                                                                |
| express delivery         | Yes                                                                                                  |
| Suitable for             | selected handwashbasins                                                                              |
| Function                 | with SoftClosing                                                                                     |
| Material front           | Chipboard                                                                                            |
| Surface of front         | Direct coating                                                                                       |
| Material body            | Chipboard                                                                                            |
| Surface of body          | Direct coating                                                                                       |
| Other material           | Handle: aluminium                                                                                    |
| Other surfaces           | Handle: glossy                                                                                       |
| Type of handles          | Handle                                                                                               |
| EAN number               | 4062373840900                                                                                        |