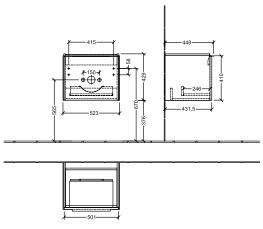

# PRODUCT INFORMATION

| Article number           | C57900RH                                                                                             |
|--------------------------|------------------------------------------------------------------------------------------------------|
| Article title            | Villeroy & Boch Subway 3.0 Vanity<br>unit, 1 pull-out compartment, 523 x<br>429 x 448 mm, Oak Kansas |
| Product designation      | Vanity unit                                                                                          |
| Collection               | Subway 3.0                                                                                           |
| PROJECTS                 | DESIGN                                                                                               |
| Assembly / Assembly type | wall-mounted                                                                                         |
| Type of opening          | 1 pull-out compartment                                                                               |
| Equipment                | $1\mathrm{x}$ pull-out compartment with non-slip mat , $1\mathrm{x}$ accessory dish (small)          |
| Scope of delivery        | 1 x vanity unit , 1 x fastening set                                                                  |
| Position of washbasin    | washbasin on the middle                                                                              |
| Ordering information     | Please order specified washbasin separately. It is not always possible to cancel or alter orders!    |
| Depth in mm              | 448                                                                                                  |
| Width in mm              | 523                                                                                                  |
| Height in mm             | 429                                                                                                  |
| Depth with handle mm     | 448                                                                                                  |
| Depth without handle mm  | 432                                                                                                  |
| Weight in kg             | 17,40                                                                                                |
| express delivery         | Yes                                                                                                  |
| Suitable for             | selected washbasins                                                                                  |
| Function                 | with SoftClosing                                                                                     |
| Material front           | Chipboard                                                                                            |
| Surface of front         | Direct coating                                                                                       |
| Material body            | Chipboard                                                                                            |
| Surface of body          | Direct coating                                                                                       |
| Other material           | Handle: aluminium                                                                                    |
| Other surfaces           | Handle: glossy                                                                                       |
| Type of handles          | Handle                                                                                               |
| EAN number               | 4062373840795                                                                                        |