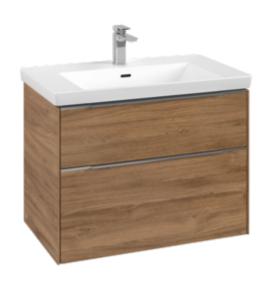

### PRODUCT INFORMATION

| Article number           | C57600RH                                                                                              |
|--------------------------|-------------------------------------------------------------------------------------------------------|
| Article title            | Villeroy & Boch Subway 3.0 Vanity<br>unit, 2 pull-out compartments, 622 x<br>576 x 478 mm, Oak Kansas |
| Product designation      | Vanity unit                                                                                           |
| Collection               | Subway 3.0                                                                                            |
| PROJECTS                 | DESIGN                                                                                                |
| Assembly / Assembly type | wall-mounted                                                                                          |
| Type of opening          | 2 pull-out compartments                                                                               |
| Equipment                | 2 x pull-out compartment with non-<br>slip mat , 1 x accessory dish (small)                           |
| Scope of delivery        | 1 x vanity unit , 1 x fastening set                                                                   |
| Position of washbasin    | washbasin on the middle                                                                               |
| Ordering information     | Please order specified washbasin separately. It is not always possible to cancel or alter orders!     |
| Depth in mm              | 478                                                                                                   |
| Width in mm              | 622                                                                                                   |
| Height in mm             | 576                                                                                                   |
| Depth with handle mm     | 478                                                                                                   |
| Depth without handle mm  | 462                                                                                                   |
| Weight in kg             | 26,94                                                                                                 |
| express delivery         | Yes                                                                                                   |
| Suitable for             | selected vanity washbasins                                                                            |
| Function                 | with SoftClosing                                                                                      |
| Material front           | Chipboard                                                                                             |
| Surface of front         | Direct coating                                                                                        |
| Material body            | Chipboard                                                                                             |
| Surface of body          | Direct coating                                                                                        |
| Other material           | Handle: aluminium                                                                                     |
| Other surfaces           | Handle: glossy                                                                                        |
| Type of handles          | Handle                                                                                                |
| EAN number               | 4062373840467                                                                                         |