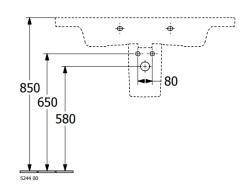

| Article title                        | Villeroy & Boch Subway 3.0 Vanity<br>washbasin, 800 x 470 x 165 mm,<br>White Alpin, with overflow,<br>unpolished |
|--------------------------------------|------------------------------------------------------------------------------------------------------------------|
| Article number                       | 4A708001                                                                                                         |
| Assembly / Assembly type             | wall-mounted                                                                                                     |
| Scope of delivery                    | 1 x vanity washbasin                                                                                             |
| Depth in mm                          | 470                                                                                                              |
| Width in mm                          | 800                                                                                                              |
| Height in mm                         | 165                                                                                                              |
| Interior depth                       | 120                                                                                                              |
| Collection                           | Subway 3.0                                                                                                       |
| Product designation                  | Vanity washbasin                                                                                                 |
| Suitable for                         | 3-hole mixer, Matching<br>Villeroy&Boch furniture                                                                |
| Material                             | TitanCeram                                                                                                       |
| surface                              | glossy                                                                                                           |
| With overflow                        | Yes                                                                                                              |
| Shape                                | Rectangle                                                                                                        |
| Colour designation                   | White Alpin                                                                                                      |
| Antibacterial surface (with AntiBac) | No                                                                                                               |
| Easy surface cleaning (CeramicPlus)  | No                                                                                                               |
| Number of tap holes punched through  | 1                                                                                                                |
| Number of tap holes pre-drilled      | 2                                                                                                                |
| Underside of washbasin               | unpolished                                                                                                       |
| Number of bowls                      | 1                                                                                                                |