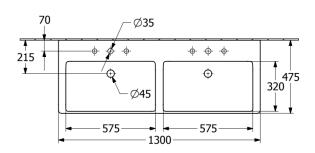

|
| Easy surface cleaning (CeramicPlus)  | No                                                                                                              |
| Number of tap holes punched through  | 2                                                                                                               |
| Number of tap holes pre-drilled      | 4                                                                                                               |
| Underside of washbasin               | unpolished                                                                                                      |
| Number of bowls                      | 2                                                                                                               |