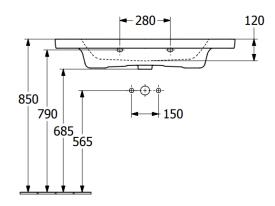

| Article title                        | Villeroy & Boch Subway 3.0 Vanity<br>washbasin, 800 x 470 x 165 mm,<br>White Alpin, with overflow,<br>unpolished |
|--------------------------------------|------------------------------------------------------------------------------------------------------------------|
| Article number                       | 4A708001                                                                                                         |
| Assembly / Assembly type             | wall-mounted                                                                                                     |
| Scope of delivery                    | 1 x vanity washbasin                                                                                             |
| Depth in mm                          | 470                                                                                                              |
| Width in mm                          | 800                                                                                                              |
| Height in mm                         | 165                                                                                                              |
| Interior depth                       | 120                                                                                                              |
| Collection                           | Subway 3.0                                                                                                       |
| Product designation                  | Vanity washbasin                                                                                                 |
| Suitable for                         | 3-hole mixer, Matching<br>Villeroy&Boch furniture                                                                |
| Material                             | TitanCeram                                                                                                       |
| surface                              | glossy                                                                                                           |
| With overflow                        | Yes                                                                                                              |
| Shape                                | Rectangle                                                                                                        |
| Colour designation                   | White Alpin                                                                                                      |
| Antibacterial surface (with AntiBac) | No                                                                                                               |
| Easy surface cleaning (CeramicPlus)  | No                                                                                                               |
| Number of tap holes punched through  | 1                                                                                                                |
| Number of tap holes pre-drilled      | 2                                                                                                                |
| Underside of washbasin               | unpolished                                                                                                       |
| Number of bowls                      | 1                                                                                                                |