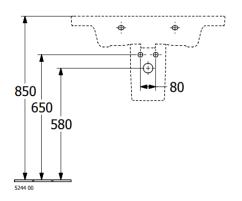

### C60200RH

| Article title                        | Villeroy & Boch Subway 3.0<br>Handwashbasin, 500 x 400 x 145<br>mm, White Alpin, with overflow,<br>unpolished |
|--------------------------------------|---------------------------------------------------------------------------------------------------------------|
| Article number                       | 4370FF01                                                                                                      |
| Assembly / Assembly type             | wall-mounted                                                                                                  |
| Assembly instructions                | for installation with furniture Subway 3.0                                                                    |
| Scope of delivery                    | 1 x handwashbasin                                                                                             |
| Depth in mm                          | 400                                                                                                           |
| Width in mm                          | 500                                                                                                           |
| Height in mm                         | 145                                                                                                           |
| Interior depth                       | 100                                                                                                           |
| Collection                           | Subway 3.0                                                                                                    |
| Product designation                  | Handwashbasin                                                                                                 |
| Suitable for                         | 1-hole mixer, Matching<br>Villeroy&Boch furniture                                                             |
| Material                             | Sanitary ceramics                                                                                             |
| surface                              | glossy                                                                                                        |
| With overflow                        | Yes                                                                                                           |
| Shape                                | Rectangle                                                                                                     |
| Colour designation                   | White Alpin                                                                                                   |
| Antibacterial surface (with AntiBac) | No                                                                                                            |
| Easy surface cleaning (CeramicPlus)  | No                                                                                                            |
| Number of tap holes punched through  | 1                                                                                                             |
| Underside of washbasin               | unpolished                                                                                                    |
| Number of bowls                      | 1                                                                                                             |

580

| Article title                        | Villeroy & Boch Subway 3.0<br>Washbasins, 550 x 440 x 165 mm,<br>White Alpin, with overflow,<br>unpolished |
|--------------------------------------|------------------------------------------------------------------------------------------------------------|
| Article number                       | 4A70F401                                                                                                   |
| Assembly / Assembly type             | wall-mounted                                                                                               |
| Assembly instructions                | for installation with furniture Subway 3.0                                                                 |
| Scope of delivery                    | 1 x vanity washbasin                                                                                       |
| Depth in mm                          | 440                                                                                                        |
| Width in mm                          | 550                                                                                                        |
| Height in mm                         | 165                                                                                                        |
| Interior depth                       | 120                                                                                                        |
| Collection                           | Subway 3.0                                                                                                 |
| Product designation                  | Washbasins                                                                                                 |
| Suitable for                         | 3-hole mixer, Matching<br>Villeroy&Boch furniture                                                          |
| Material                             | Sanitary ceramics                                                                                          |
| surface                              | glossy                                                                                                     |
| With overflow                        | Yes                                                                                                        |
| Shape                                | Rectangle                                                                                                  |
| Colour designation                   | White Alpin                                                                                                |
| Antibacterial surface (with AntiBac) | No                                                                                                         |
| Easy surface cleaning (CeramicPlus)  | No                                                                                                         |
| Number of tap holes punched through  | 1                                                                                                          |
| Number of tap holes pre-drilled      | 2                                                                                                          |
| Underside of washbasin               | unpolished                                                                                                 |
| Number of bowls                      | 1                                                                                                          |