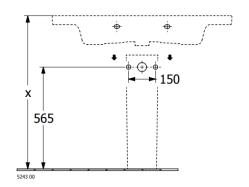

| Article title                        | Villeroy & Boch Subway 3.0 Vanity<br>washbasin, 800 x 470 x 165 mm,<br>White Alpin, with overflow,<br>unpolished |
|--------------------------------------|------------------------------------------------------------------------------------------------------------------|
| Article number                       | 4A708001                                                                                                         |
| Assembly / Assembly type             | wall-mounted                                                                                                     |
| Scope of delivery                    | 1 x vanity washbasin                                                                                             |
| Depth in mm                          | 470                                                                                                              |
| Width in mm                          | 800                                                                                                              |
| Height in mm                         | 165                                                                                                              |
| Interior depth                       | 120                                                                                                              |
| Collection                           | Subway 3.0                                                                                                       |
| Product designation                  | Vanity washbasin                                                                                                 |
| Suitable for                         | 3-hole mixer, Matching<br>Villeroy&Boch furniture                                                                |
| Material                             | TitanCeram                                                                                                       |
| surface                              | glossy                                                                                                           |
| With overflow                        | Yes                                                                                                              |
| Shape                                | Rectangle                                                                                                        |
| Colour designation                   | White Alpin                                                                                                      |
| Antibacterial surface (with AntiBac) | No                                                                                                               |
| Easy surface cleaning (CeramicPlus)  | No                                                                                                               |
| Number of tap holes punched through  | 1                                                                                                                |
| Number of tap holes pre-drilled      | 2                                                                                                                |
| Underside of washbasin               | unpolished                                                                                                       |
| Number of bowls                      | 1                                                                                                                |