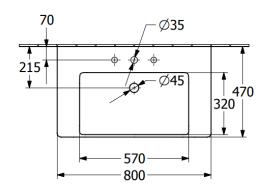

| Article title                        | Villeroy & Boch Subway 3.0 Vanity<br>washbasin, 800 x 470 x 165 mm,<br>White Alpin, with overflow,<br>unpolished |
|--------------------------------------|------------------------------------------------------------------------------------------------------------------|
| Article number                       | 4A708001                                                                                                         |
| Assembly / Assembly type             | wall-mounted                                                                                                     |
| Scope of delivery                    | 1 x vanity washbasin                                                                                             |
| Depth in mm                          | 470                                                                                                              |
| Width in mm                          | 800                                                                                                              |
| Height in mm                         | 165                                                                                                              |
| Interior depth                       | 120                                                                                                              |
| Collection                           | Subway 3.0                                                                                                       |
| Product designation                  | Vanity washbasin                                                                                                 |
| Suitable for                         | 3-hole mixer, Matching<br>Villeroy&Boch furniture                                                                |
| Material                             | TitanCeram                                                                                                       |
| surface                              | glossy                                                                                                           |
| With overflow                        | Yes                                                                                                              |
| Shape                                | Rectangle                                                                                                        |
| Colour designation                   | White Alpin                                                                                                      |
| Antibacterial surface (with AntiBac) | No                                                                                                               |
| Easy surface cleaning (CeramicPlus)  | No                                                                                                               |
| Number of tap holes punched through  | 1                                                                                                                |
| Number of tap holes pre-drilled      | 2                                                                                                                |
| Underside of washbasin               | unpolished                                                                                                       |
| Number of bowls                      | 1                                                                                                                |