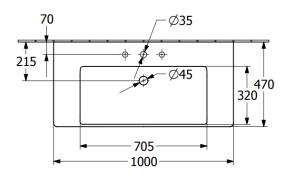

| Article title                        | Villeroy & Boch Subway 3.0 Vanity<br>washbasin, 800 x 470 x 165 mm,<br>White Alpin, with overflow,<br>unpolished |
|--------------------------------------|------------------------------------------------------------------------------------------------------------------|
| Article number                       | 4A708001                                                                                                         |
| Assembly / Assembly type             | wall-mounted                                                                                                     |
| Scope of delivery                    | 1 x vanity washbasin                                                                                             |
| Depth in mm                          | 470                                                                                                              |
| Width in mm                          | 800                                                                                                              |
| Height in mm                         | 165                                                                                                              |
| Interior depth                       | 120                                                                                                              |
| Collection                           | Subway 3.0                                                                                                       |
| Product designation                  | Vanity washbasin                                                                                                 |
| Suitable for                         | 3-hole mixer, Matching<br>Villeroy&Boch furniture                                                                |
| Material                             | TitanCeram                                                                                                       |
| surface                              | glossy                                                                                                           |
| With overflow                        | Yes                                                                                                              |
| Shape                                | Rectangle                                                                                                        |
| Colour designation                   | White Alpin                                                                                                      |
| Antibacterial surface (with AntiBac) | No                                                                                                               |
| Easy surface cleaning (CeramicPlus)  | No                                                                                                               |
| Number of tap holes punched through  | 1                                                                                                                |
| Number of tap holes pre-drilled      | 2                                                                                                                |
| Underside of washbasin               | unpolished                                                                                                       |
| Number of bowls                      | 1                                                                                                                |