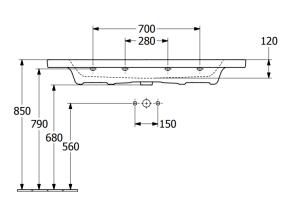

| Article title                        | Villeroy & Boch Subway 3.0 Vanity<br>washbasin, 800 x 470 x 165 mm,<br>White Alpin, with overflow,<br>unpolished |
|--------------------------------------|------------------------------------------------------------------------------------------------------------------|
| Article number                       | 4A708001                                                                                                         |
| Assembly / Assembly type             | wall-mounted                                                                                                     |
| Scope of delivery                    | 1 x vanity washbasin                                                                                             |
| Depth in mm                          | 470                                                                                                              |
| Width in mm                          | 800                                                                                                              |
| Height in mm                         | 165                                                                                                              |
| Interior depth                       | 120                                                                                                              |
| Collection                           | Subway 3.0                                                                                                       |
| Product designation                  | Vanity washbasin                                                                                                 |
| Suitable for                         | 3-hole mixer, Matching<br>Villeroy&Boch furniture                                                                |
| Material                             | TitanCeram                                                                                                       |
| surface                              | glossy                                                                                                           |
| With overflow                        | Yes                                                                                                              |
| Shape                                | Rectangle                                                                                                        |
| Colour designation                   | White Alpin                                                                                                      |
| Antibacterial surface (with AntiBac) | No                                                                                                               |
| Easy surface cleaning (CeramicPlus)  | No                                                                                                               |
| Number of tap holes punched through  | 1                                                                                                                |
| Number of tap holes pre-drilled      | 2                                                                                                                |
| Underside of washbasin               | unpolished                                                                                                       |
| Number of bowls                      | 1                                                                                                                |