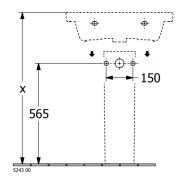

| Article title                        | Villeroy & Boch Subway 3.0<br>Washbasins, 600 x 470 x 165 mm,<br>White Alpin, with overflow,<br>unpolished |
|--------------------------------------|------------------------------------------------------------------------------------------------------------|
| Article number                       | 4A706001                                                                                                   |
| Assembly / Assembly type             | wall-mounted                                                                                               |
| Scope of delivery                    | 1 x vanity washbasin                                                                                       |
| Depth in mm                          | 470                                                                                                        |
| Width in mm                          | 600                                                                                                        |
| Height in mm                         | 165                                                                                                        |
| Interior depth                       | 120                                                                                                        |
| Collection                           | Subway 3.0                                                                                                 |
| Product designation                  | Washbasins                                                                                                 |
| Suitable for                         | 3-hole mixer, Matching<br>Villeroy&Boch furniture                                                          |
| Material                             | TitanCeram                                                                                                 |
| surface                              | glossy                                                                                                     |
| With overflow                        | Yes                                                                                                        |
| Shape                                | Rectangle                                                                                                  |
| Colour designation                   | White Alpin                                                                                                |
| Antibacterial surface (with AntiBac) | No                                                                                                         |
| Easy surface cleaning (CeramicPlus)  | No                                                                                                         |
| Number of tap holes punched through  | 1                                                                                                          |
| Number of tap holes pre-drilled      | 2                                                                                                          |
| Underside of washbasin               | unpolished                                                                                                 |
| Number of bowls                      | 1                                                                                                          |