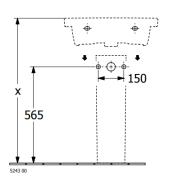

580

| Article title                        | Villeroy & Boch Subway 3.0<br>Washbasins, 550 x 440 x 165 mm,<br>White Alpin, with overflow,<br>unpolished |
|--------------------------------------|------------------------------------------------------------------------------------------------------------|
| Article number                       | 4A70F401                                                                                                   |
| Assembly / Assembly type             | wall-mounted                                                                                               |
| Assembly instructions                | for installation with furniture Subway 3.0                                                                 |
| Scope of delivery                    | 1 x vanity washbasin                                                                                       |
| Depth in mm                          | 440                                                                                                        |
| Width in mm                          | 550                                                                                                        |
| Height in mm                         | 165                                                                                                        |
| Interior depth                       | 120                                                                                                        |
| Collection                           | Subway 3.0                                                                                                 |
| Product designation                  | Washbasins                                                                                                 |
| Suitable for                         | 3-hole mixer, Matching<br>Villeroy&Boch furniture                                                          |
| Material                             | Sanitary ceramics                                                                                          |
| surface                              | glossy                                                                                                     |
| With overflow                        | Yes                                                                                                        |
| Shape                                | Rectangle                                                                                                  |
| Colour designation                   | White Alpin                                                                                                |
| Antibacterial surface (with AntiBac) | No                                                                                                         |
| Easy surface cleaning (CeramicPlus)  | No                                                                                                         |
| Number of tap holes punched through  | 1                                                                                                          |
| Number of tap holes pre-drilled      | 2                                                                                                          |
| Underside of washbasin               | unpolished                                                                                                 |
| Number of bowls                      | 1                                                                                                          |