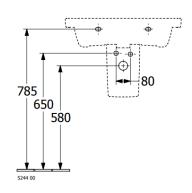

| Article title                        | Villeroy & Boch Subway 3.0 Vanity<br>washbasin, 800 x 470 x 165 mm,<br>White Alpin, with overflow,<br>unpolished |
|--------------------------------------|------------------------------------------------------------------------------------------------------------------|
| Article number                       | 4A708001                                                                                                         |
| Assembly / Assembly type             | wall-mounted                                                                                                     |
| Scope of delivery                    | 1 x vanity washbasin                                                                                             |
| Depth in mm                          | 470                                                                                                              |
| Width in mm                          | 800                                                                                                              |
| Height in mm                         | 165                                                                                                              |
| Interior depth                       | 120                                                                                                              |
| Collection                           | Subway 3.0                                                                                                       |
| Product designation                  | Vanity washbasin                                                                                                 |
| Suitable for                         | 3-hole mixer, Matching<br>Villeroy&Boch furniture                                                                |
| Material                             | TitanCeram                                                                                                       |
| surface                              | glossy                                                                                                           |
| With overflow                        | Yes                                                                                                              |
| Shape                                | Rectangle                                                                                                        |
| Colour designation                   | White Alpin                                                                                                      |
| Antibacterial surface (with AntiBac) | No                                                                                                               |
| Easy surface cleaning (CeramicPlus)  | No                                                                                                               |
| Number of tap holes punched through  | 1                                                                                                                |
| Number of tap holes pre-drilled      | 2                                                                                                                |
| Underside of washbasin               | unpolished                                                                                                       |
| Number of bowls                      | 1                                                                                                                |