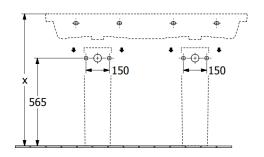

# TECHNICAL DRAWINGS

### C58000RH

| Subway 3.0<br>C5800 |                 |
|---------------------|-----------------|
| V01 / 08.12.2020    | Villeroy & Boch |