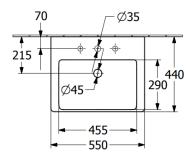

580

| Article title                        | Villeroy & Boch Subway 3.0<br>Washbasins, 550 x 440 x 165 mm,<br>White Alpin, with overflow,<br>unpolished |
|--------------------------------------|------------------------------------------------------------------------------------------------------------|
| Article number                       | 4A70F401                                                                                                   |
| Assembly / Assembly type             | wall-mounted                                                                                               |
| Assembly instructions                | for installation with furniture Subway 3.0                                                                 |
| Scope of delivery                    | 1 x vanity washbasin                                                                                       |
| Depth in mm                          | 440                                                                                                        |
| Width in mm                          | 550                                                                                                        |
| Height in mm                         | 165                                                                                                        |
| Interior depth                       | 120                                                                                                        |
| Collection                           | Subway 3.0                                                                                                 |
| Product designation                  | Washbasins                                                                                                 |
| Suitable for                         | 3-hole mixer, Matching<br>Villeroy&Boch furniture                                                          |
| Material                             | Sanitary ceramics                                                                                          |
| surface                              | glossy                                                                                                     |
| With overflow                        | Yes                                                                                                        |
| Shape                                | Rectangle                                                                                                  |
| Colour designation                   | White Alpin                                                                                                |
| Antibacterial surface (with AntiBac) | No                                                                                                         |
| Easy surface cleaning (CeramicPlus)  | No                                                                                                         |
| Number of tap holes punched through  | 1                                                                                                          |
| Number of tap holes pre-drilled      | 2                                                                                                          |
| Underside of washbasin               | unpolished                                                                                                 |
| Number of bowls                      | 1                                                                                                          |