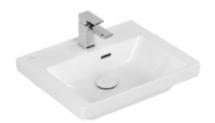

### C60200RH

| Article title                        | Villeroy & Boch Subway 3.0<br>Handwashbasin, 500 x 400 x 145<br>mm, White Alpin, with overflow,<br>unpolished |
|--------------------------------------|---------------------------------------------------------------------------------------------------------------|
| Article number                       | 4370FF01                                                                                                      |
| Assembly / Assembly type             | wall-mounted                                                                                                  |
| Assembly instructions                | for installation with furniture Subway 3.0                                                                    |
| Scope of delivery                    | 1 x handwashbasin                                                                                             |
| Depth in mm                          | 400                                                                                                           |
| Width in mm                          | 500                                                                                                           |
| Height in mm                         | 145                                                                                                           |
| Interior depth                       | 100                                                                                                           |
| Collection                           | Subway 3.0                                                                                                    |
| Product designation                  | Handwashbasin                                                                                                 |
| Suitable for                         | 1-hole mixer, Matching<br>Villeroy&Boch furniture                                                             |
| Material                             | Sanitary ceramics                                                                                             |
| surface                              | glossy                                                                                                        |
| With overflow                        | Yes                                                                                                           |
| Shape                                | Rectangle                                                                                                     |
| Colour designation                   | White Alpin                                                                                                   |
| Antibacterial surface (with AntiBac) | No                                                                                                            |
| Easy surface cleaning (CeramicPlus)  | No                                                                                                            |
| Number of tap holes punched through  | 1                                                                                                             |
| Underside of washbasin               | unpolished                                                                                                    |
| Number of bowls                      | 1                                                                                                             |