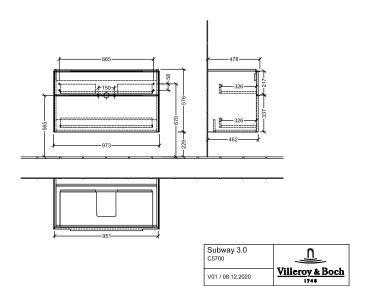

### PRODUCT INFORMATION

| Article number           | C57000RH                                                                                              |
|--------------------------|-------------------------------------------------------------------------------------------------------|
| Article title            | Villeroy & Boch Subway 3.0 Vanity<br>unit, 2 pull-out compartments, 973 x<br>576 x 478 mm, Oak Kansas |
| Product designation      | Vanity unit                                                                                           |
| Collection               | Subway 3.0                                                                                            |
| PROJECTS                 | DESIGN                                                                                                |
| Assembly / Assembly type | wall-mounted                                                                                          |
| Type of opening          | 2 pull-out compartments                                                                               |
| Equipment                | 2 x pull-out compartment with non-<br>slip mat , 2 x accessory dish (small)                           |
| Scope of delivery        | 1 x vanity unit , 1 x fastening set                                                                   |
| Position of washbasin    | washbasin on the middle                                                                               |
| Ordering information     | Please order specified washbasin separately. It is not always possible to cancel or alter orders!     |
| Depth in mm              | 478                                                                                                   |
| Width in mm              | 973                                                                                                   |
| Height in mm             | 576                                                                                                   |
| Depth with handle mm     | 478                                                                                                   |
| Depth without handle mm  | 462                                                                                                   |
| Weight in kg             | 37,57                                                                                                 |
| express delivery         | Yes                                                                                                   |
| Suitable for             | selected vanity washbasins                                                                            |
| Function                 | with SoftClosing                                                                                      |
| Material front           | Chipboard                                                                                             |
| Surface of front         | Direct coating                                                                                        |
| Material body            | Chipboard                                                                                             |
| Surface of body          | Direct coating                                                                                        |
| Other material           | Handle: aluminium                                                                                     |
| Other surfaces           | Handle: glossy                                                                                        |
| Type of handles          | Handle                                                                                                |
| EAN number               | 4062373839805                                                                                         |

# TECHNICAL DRAWINGS

### C57000RH