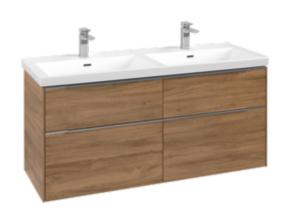

### PRODUCT INFORMATION

| Article number           | C568L0RH                                                                                                                 |
|--------------------------|--------------------------------------------------------------------------------------------------------------------------|
| Article title            | Villeroy & Boch Subway 3.0 Vanity<br>unit, with lighting, 4 pull-out<br>compartments, 1272 x 576 x 478<br>mm, Oak Kansas |
| Product designation      | Vanity unit                                                                                                              |
| Collection               | Subway 3.0                                                                                                               |
| PROJECTS                 | DESIGN                                                                                                                   |
| Assembly / Assembly type | wall-mounted                                                                                                             |
| Type of opening          | 4 pull-out compartments                                                                                                  |
| Equipment                | $4 \times \text{pull-out compartment with non-slip mat}$ , $2 \times \text{accessory dish (small)}$                      |
| Scope of delivery        | 1 x vanity unit , 1 x fastening set                                                                                      |
| Position of washbasin    | washbasin on the middle                                                                                                  |
| Ordering information     | Please order specified washbasin separately. It is not always possible to cancel or alter orders!                        |
| Depth in mm              | 478                                                                                                                      |
| Width in mm              | 1272                                                                                                                     |
| Height in mm             | 576                                                                                                                      |
| Depth with handle mm     | 478                                                                                                                      |
| Depth without handle mm  | 462                                                                                                                      |
| Weight in kg             | 50,59                                                                                                                    |
| express delivery         | No                                                                                                                       |
| Suitable for             | selected double vanity washbasins                                                                                        |
| Function                 | <ul><li>with SoftClosing</li><li>with lighting</li></ul>                                                                 |
| Material front           | Chipboard                                                                                                                |
| Surface of front         | Direct coating                                                                                                           |
| Material body            | Chipboard                                                                                                                |
| Surface of body          | Direct coating                                                                                                           |
| Other material           | Handle: aluminium                                                                                                        |
| Other surfaces           | Handle: glossy                                                                                                           |
| Operating mode           | Mains-operated                                                                                                           |
| Energy detection         | , This light contains replaceable LED lamps. The lamps in the light can be replaced.                                     |
| Lighting                 | 3x LED                                                                                                                   |
| Power of lamp            | 2 x LED drawer lighting / 7.2 W, 1 x<br>LED cabinet lighting / 8.64 W                                                    |

### PRODUCT INFORMATION

| Article number           | C60200RH                                                                                               |
|--------------------------|--------------------------------------------------------------------------------------------------------|
| Article title            | Villeroy & Boch Subway 3.0 Vanity<br>unit, 4 pull-out compartments, 1272 x<br>576 x 478 mm, Oak Kansas |
| Product designation      | Vanity unit                                                                                            |
| Collection               | Subway 3.0                                                                                             |
| PROJECTS                 | DESIGN                                                                                                 |
| Assembly / Assembly type | wall-mounted                                                                                           |
| Type of opening          | 4 pull-out compartments                                                                                |
| Equipment                | 4 x pull-out compartment with non-<br>slip mat , 2 x accessory dish (small)                            |
| Scope of delivery        | 1 x vanity unit , 1 x fastening set                                                                    |
| Position of washbasin    | washbasin on the middle                                                                                |
| Ordering information     | Please order specified washbasin separately. It is not always possible to cancel or alter orders!      |
| Depth in mm              | 478                                                                                                    |
| Width in mm              | 1272                                                                                                   |
| Height in mm             | 576                                                                                                    |
| Depth with handle mm     | 478                                                                                                    |
| Depth without handle mm  | 462                                                                                                    |
| Weight in kg             | 47,99                                                                                                  |
| express delivery         | Yes                                                                                                    |
| Suitable for             | selected vanity washbasins                                                                             |
| Function                 | with SoftClosing                                                                                       |
| Material front           | Chipboard                                                                                              |
| Surface of front         | Direct coating                                                                                         |
| Material body            | Chipboard                                                                                              |
| Surface of body          | Direct coating                                                                                         |
| Other material           | Handle: aluminium                                                                                      |
| Other surfaces           | Handle: glossy                                                                                         |
| Type of handles          | Handle                                                                                                 |
| EAN number               | 4065467160632                                                                                          |