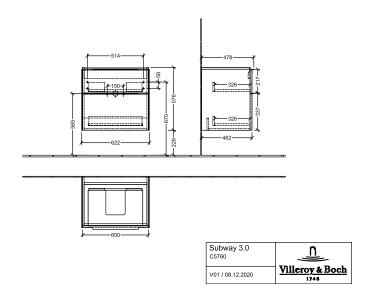

### PRODUCT INFORMATION

| Article number           | C57600RH                                                                                              |
|--------------------------|-------------------------------------------------------------------------------------------------------|
| Article title            | Villeroy & Boch Subway 3.0 Vanity<br>unit, 2 pull-out compartments, 622 x<br>576 x 478 mm, Oak Kansas |
| Product designation      | Vanity unit                                                                                           |
| Collection               | Subway 3.0                                                                                            |
| PROJECTS                 | DESIGN                                                                                                |
| Assembly / Assembly type | wall-mounted                                                                                          |
| Type of opening          | 2 pull-out compartments                                                                               |
| Equipment                | 2 x pull-out compartment with non-<br>slip mat , 1 x accessory dish (small)                           |
| Scope of delivery        | 1 x vanity unit , 1 x fastening set                                                                   |
| Position of washbasin    | washbasin on the middle                                                                               |
| Ordering information     | Please order specified washbasin separately. It is not always possible to cancel or alter orders!     |
| Depth in mm              | 478                                                                                                   |
| Width in mm              | 622                                                                                                   |
| Height in mm             | 576                                                                                                   |
| Depth with handle mm     | 478                                                                                                   |
| Depth without handle mm  | 462                                                                                                   |
| Weight in kg             | 26,94                                                                                                 |
| express delivery         | Yes                                                                                                   |
| Suitable for             | selected vanity washbasins                                                                            |
| Function                 | with SoftClosing                                                                                      |
| Material front           | Chipboard                                                                                             |
| Surface of front         | Direct coating                                                                                        |
| Material body            | Chipboard                                                                                             |
| Surface of body          | Direct coating                                                                                        |
| Other material           | Handle: aluminium                                                                                     |
| Other surfaces           | Handle: glossy                                                                                        |
| Type of handles          | Handle                                                                                                |
| EAN number               | 4062373840467                                                                                         |

### C57600RH