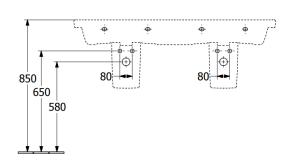

|
| Easy surface cleaning (CeramicPlus)  | No                                                                                                              |
| Number of tap holes punched through  | 2                                                                                                               |
| Number of tap holes pre-drilled      | 4                                                                                                               |
| Underside of washbasin               | unpolished                                                                                                      |
| Number of bowls                      | 2                                                                                                               |