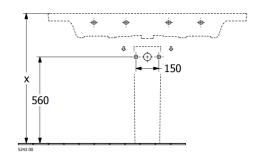

| Article title                        | Villeroy & Boch Subway 3.0 Vanity<br>washbasin, 800 x 470 x 165 mm,<br>White Alpin, with overflow,<br>unpolished |
|--------------------------------------|------------------------------------------------------------------------------------------------------------------|
| Article number                       | 4A708001                                                                                                         |
| Assembly / Assembly type             | wall-mounted                                                                                                     |
| Scope of delivery                    | 1 x vanity washbasin                                                                                             |
| Depth in mm                          | 470                                                                                                              |
| Width in mm                          | 800                                                                                                              |
| Height in mm                         | 165                                                                                                              |
| Interior depth                       | 120                                                                                                              |
| Collection                           | Subway 3.0                                                                                                       |
| Product designation                  | Vanity washbasin                                                                                                 |
| Suitable for                         | 3-hole mixer, Matching<br>Villeroy&Boch furniture                                                                |
| Material                             | TitanCeram                                                                                                       |
| surface                              | glossy                                                                                                           |
| With overflow                        | Yes                                                                                                              |
| Shape                                | Rectangle                                                                                                        |
| Colour designation                   | White Alpin                                                                                                      |
| Antibacterial surface (with AntiBac) | No                                                                                                               |
| Easy surface cleaning (CeramicPlus)  | No                                                                                                               |
| Number of tap holes punched through  | 1                                                                                                                |
| Number of tap holes pre-drilled      | 2                                                                                                                |
| Underside of washbasin               | unpolished                                                                                                       |
| Number of bowls                      | 1                                                                                                                |