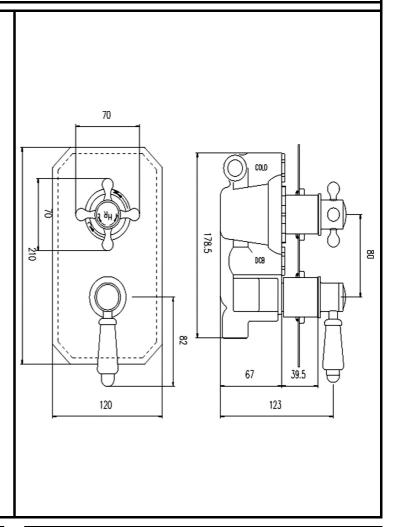

| PRODUCT DIMENSIONS |                        |     |            |             |  |  |  |  |
|--------------------|------------------------|-----|------------|-------------|--|--|--|--|
| Length(mm)         | Width (mm) Height (mm) |     | Depth (mm) | Nett Wgt Kg |  |  |  |  |
|                    | 120                    | 230 | 135        | 2.8         |  |  |  |  |