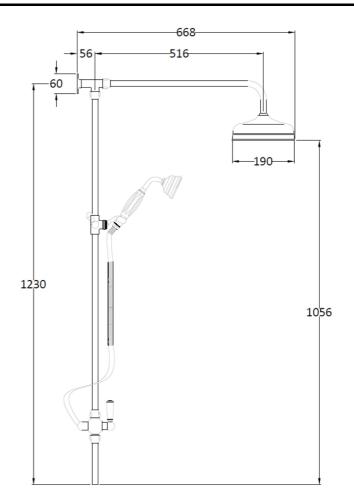

| PRODUCT DIMENSIONS |                            |      |            |             |  |  |  |  |
|--------------------|----------------------------|------|------------|-------------|--|--|--|--|
| Length(mm)         | n(mm) Width (mm) Height (m |      | Depth (mm) | Nett Wgt Kg |  |  |  |  |
|                    | 194                        | 1260 | 670        | 4.7         |  |  |  |  |