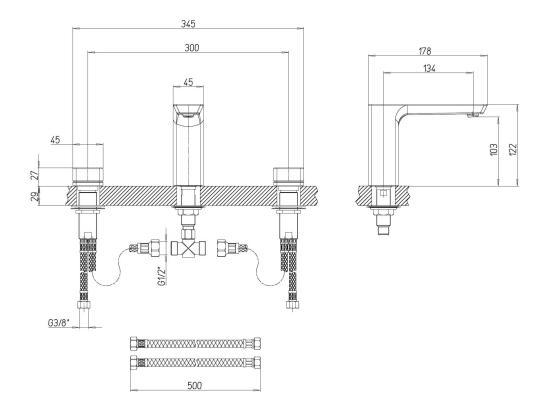

|  |

# COLOURS

1



| Colour | Description | Article number | EAN           |         |
|--------|-------------|----------------|---------------|---------|
| 1      | Chrome      | TVW11200500061 | 4062373800393 | 528 GBP |



#### **BASIN MIXERS SUBWAY 3.0**

#### **CHARACTERISTICS**



An aerator enriches the water with air for a particularly soft, water-saving jet



Constant water flow rate for washbasin mixers regardless of pressure fluctuations in the piping system



Sustainable, limited water flow: saving water without sacrificing on performance



Longer service life: optimum limescale removal by simply rubbing nozzles and aerators clean



### **BASIN MIXERS SUBWAY 3.0**

## **TECHNICAL DRAWINGS**

#### TVW112005000