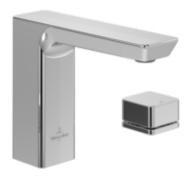

# PRODUCT INFORMATION

| Article title                       | Villeroy & Boch Subway 3.0 Three-<br>hole basin mixer without waste,<br>Chrome                         |  |
|-------------------------------------|--------------------------------------------------------------------------------------------------------|--|
| Article number                      | TVW11200500061                                                                                         |  |
| Scope of delivery                   | 1 x tap fitting , 1 x fastening 1 x installation instructions                                          |  |
| Length in mm                        | 178                                                                                                    |  |
| Width in mm                         | 345                                                                                                    |  |
| Height in mm                        | 122                                                                                                    |  |
| Collection                          | Subway 3.0                                                                                             |  |
| Weight in kg                        | 2.95                                                                                                   |  |
| Material                            | Brass                                                                                                  |  |
| Surface                             | glossy                                                                                                 |  |
| Colour name                         | Chrome                                                                                                 |  |
| EAN number                          | 4062373800393                                                                                          |  |
| Model number                        | TVW112005000                                                                                           |  |
| Air plus                            | An aerator enriches the water with air for a particularly soft, watersaving jet                        |  |
| Easy clean                          | Longer service life: optimum limescale removal by simply rubbing nozzles and aerators clean            |  |
| Aqua smart                          | Sustainable, limited water flow: saving water without sacrificing on performance                       |  |
| Tap smartpressure                   | Constant water flow rate for washbasin mixers regardless of pressure fluctuations in the piping system |  |
| Length of spout in mm               | 134                                                                                                    |  |
| Spacing of connection spigots in mm | 300                                                                                                    |  |
| Material                            | Brass                                                                                                  |  |
| Volume                              | 8,97                                                                                                   |  |
| Angle jet regulator                 | 4                                                                                                      |  |
| Number of tap holes                 | 1                                                                                                      |  |
| Diameter of faucet body             | 43                                                                                                     |  |
| Swivel aerator                      | Yes                                                                                                    |  |
|                                     |                                                                                                        |  |
| Thermostat                          | No                                                                                                     |  |
| Cool Tap                            | No<br>No                                                                                               |  |

# COLOURS

1

| Colour | Description | Article number | EAN           |         |
|--------|-------------|----------------|---------------|---------|
| 1      | Chrome      | TVW11200500061 | 4062373800393 | 528 GBP |