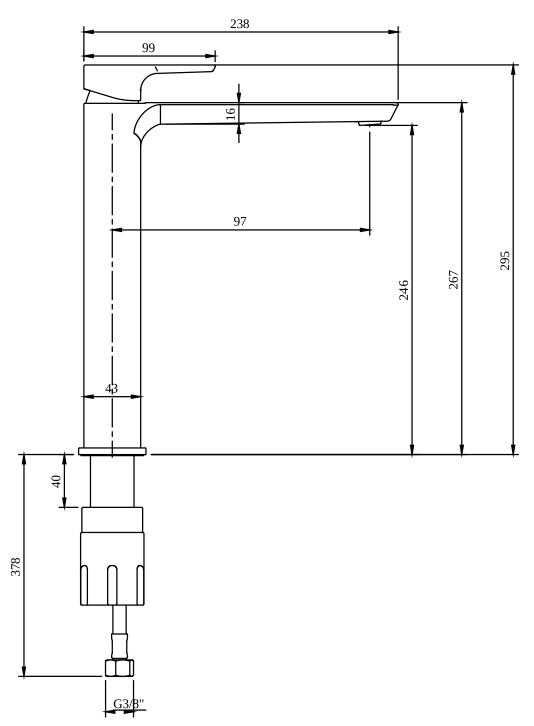

|



| Colour | Description | Article number | EAN           |         |
|--------|-------------|----------------|---------------|---------|
|        | Matt Black  | TVW112004000K5 | 4062373800362 | 502 GBP |



## BASIN MIXERS SUBWAY 3.0

### CHARACTERISTICS



An aerator enriches the water with air for a particularly soft, water-saving jet



Sustainable, limited water flow: saving water without sacrificing on performance



Practical tap fitting height, ideal for combination with surface-mounted washbasins



Constant water flow rate for washbasin mixers regardless of pressure fluctuations in the piping system

Easy Clean

Longer service life: optimum limescale removal by simply rubbing nozzles and aerators clean



### BASIN MIXERS SUBWAY 3.0

## TECHNICAL DRAWINGS

#### TVW112004000



4