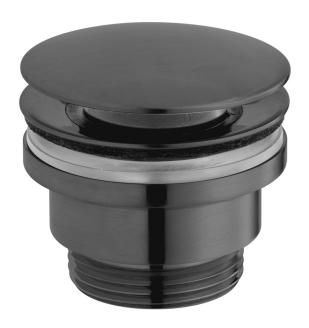

## **DESCRIPTION:**

Universal basin waste with all brass housing and cap

Durable soft-press polymer clic-clac mecahnism tested to 60,000 cycles, equivalent to 30 years of use

Easily converted from a clic-clac to a free-flow waste using the components supplied

Suitable for all basins whether slotted or unslotted

The cap can be easily unscrewed for cleaning

## **FINISH:**

Brushed Black

tel: 01934 744466 email: sales@vado.com www.vado.com

where inspiration flows taps | showering | accessories