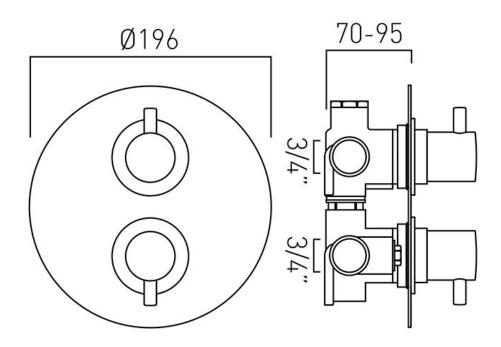

# TECHNICAL DRAWING

**COLLECTION:** CELSIUS **PRODUCT CODE:** CEL-148D/2/RO-C/P

tel: 01934 744466 email: sales@vado.com www.vado.com

#### **DESCRIPTION:**

DX Celsius concealed 2 outlet, 2 handle thermostatic shower valve with integrated diverter wall mounted with circular backplate thermostatic cartridge V-704-34S diverter cartridge C-803-33X/3X 2 x 3/4" female inlets 2 x 3/4" female outlets includes 3/4" - 1/2" adaptors inc. bleed valve for system flush on installation min-max wall mount 70-95mm optimum installation depth 82mm minimum operating pressure 0.2 bar LP (shower) minimum operating pressure 1.0 bar MP (bath)