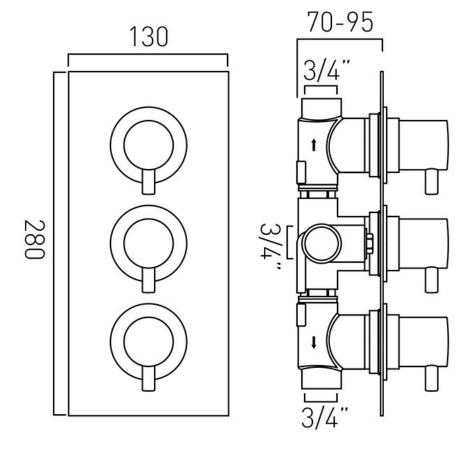

# TECHNICAL DRAWING

**COLLECTION: CELSIUS** 

PRODUCT CODE: CEL-128D/2-C/P

tel: 01934 744466 email: sales@vado.com www.vado.com

## **SPECIFICATION** SHEET

**COLLECTION: CELSIUS** 

PRODUCT CODE: CEL-128D/2-C/P

**DESCRIPTION:** DX Celsius concealed 2 outlet, 3 handle thermostatic shower valve wall mounted with rectangular backplate thermostatic cartridge V-001C-PLA flow cartridge C-301-RTC 2 x 3/4" female inlets 2 x 3/4" female outlets includes 3/4" - 1/2" adaptors inc. bleed valve for system flush on installation min-max wall mount 70-95mm optimum installation depth 82mm minimum operating pressure 0.2 bar LP (shower) minimum operating pressure 1.0 bar MP (bath)