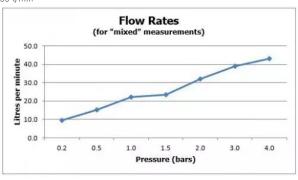

#### **FLOW REGULATOR:**

### **MINIMUM OPERATING PRESSURE:**

0.2 bar LP (shower) 1.0 bar MP (bath)

#### FLOW RATE AT 3.0 BAR FLOW PRESSURE:

30 l/min

tel: 01934 744466 email: sales@vado.com www.vado.com

taps | showering | accessories