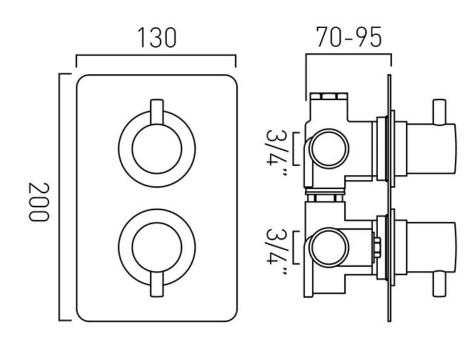

# TECHNICAL DRAWING

**COLLECTION:** CELSIUS **PRODUCT CODE:** CEL-148D/2/SQ-C/P

tel: 01934 744466 email: sales@vado.com www.vado.com

### **DESCRIPTION:**

DX Celsius concealed 2 outlet, 2 handle thermostatic shower valve with integrated diverter wall mounted with rectangular backplate thermostatic cartridge V-704-34S diverter cartridge C-803-33X/3X 2 x 3/4" female inlets 2 x 3/4" female outlets includes 3/4" - 1/2" adaptors inc. bleed valve for system flush on installation min-max wall mount 70-95mm optimum installation depth 82mm minimum operating pressure 0.2 bar LP (shower) minimum operating pressure 1.0 bar MP (bath)