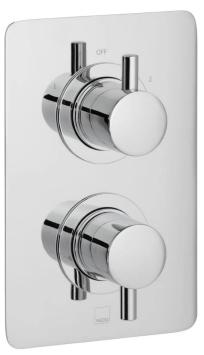

# SPECIFICATION SHEET

**COLLECTION:** CELSIUS **PRODUCT CODE:** CEL-148D/2/SQ-C/P

### **DESCRIPTION:**

DX Celsius concealed 2 outlet, 2 handle thermostatic shower valve with integrated diverter wall mounted with rectangular backplate thermostatic cartridge V-704-34S diverter cartridge C-803-33X/3X 2 x 3/4" female inlets 2 x 3/4" female outlets includes 3/4" - 1/2" adaptors inc. bleed valve for system flush on installation min-max wall mount 70-95mm optimum installation depth 82mm minimum operating pressure 0.2 bar LP (shower) minimum operating pressure 1.0 bar MP (bath)

#### FINISH: Chrome

**FLOW REGULATOR:** 

0.2

0.5