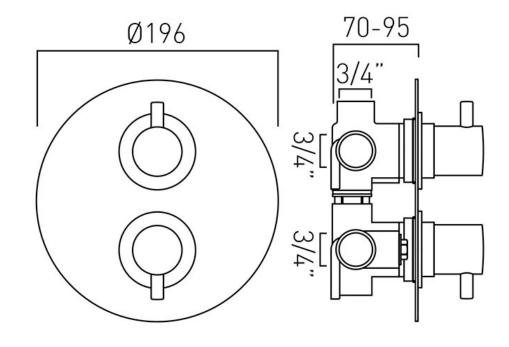

# TECHNICAL DRAWING

**COLLECTION: CELSIUS** 

PRODUCT CODE: CEL-148D/3/RO-C/P

tel: 01934 744466 email: sales@vado.com www.vado.com

### **DESCRIPTION:**

DX Celsius concealed 3 outlet, 2 handle thermostatic shower valve with integrated diverter wall mounted with circular backplate thermostatic cartridge V-704-34S diverter cartridge C-803-33X/3X 2 x 3/4" female inlets 3 x 3/4" female outlets includes 3/4" - 1/2" adaptors inc. bleed valve for system flush on installation min-max wall mount 70-95mm optimum installation depth 82mm minimum operating pressure 0.2 bar LP (shower) minimum operating pressure 1.0 bar MP (bath)