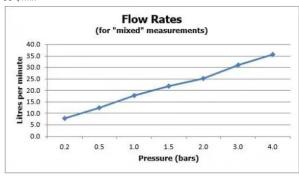

### **FLOW RATE AT 3.0 BAR FLOW PRESSURE:**

30 l/min

tel: 01934 744466 email: sales@vado.com www.vado.com

taps | showering | accessories