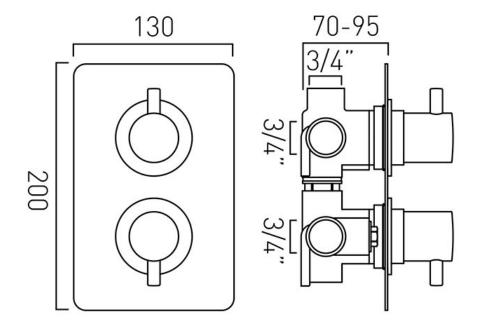

# TECHNICAL DRAWING

**COLLECTION: CELSIUS** 

PRODUCT CODE: CEL-148D/3/SQ-C/P

tel: 01934 744466 email: sales@vado.com www.vado.com

### **DESCRIPTION:**

DX Celsius
concealed 3 outlet, 2 handle thermostatic
shower valve with integrated diverter
wall mounted
with rectangular backplate
thermostatic cartridge V-704-34S
diverter cartridge C-803-33X/3X
2 x 3/4" female inlets
3 x 3/4" female outlets
includes 3/4" - 1/2" adaptors
inc. bleed valve for system flush on installation
min-max wall mount 70-95mm
optimum installation depth 82mm
minimum operating pressure 0.2 bar LP (shower)
minimum operating pressure 1.0 bar MP (bath)