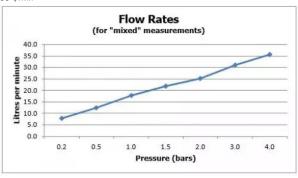

### **FLOW RATE AT 3.0 BAR FLOW PRESSURE:**

30 l/min

tel: 01934 744466 email: sales@vado.com www.vado.com

taps | showering | accessories