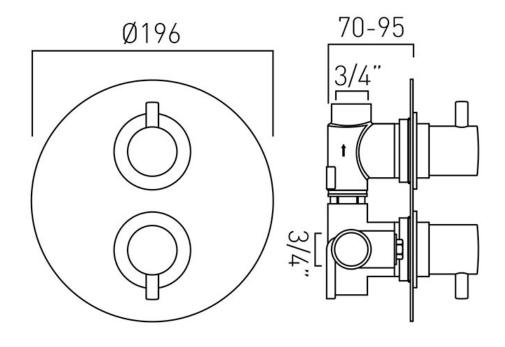

# TECHNICAL DRAWING

**COLLECTION:** CELSIUS

PRODUCT CODE: CEL-148D/RO-C/P

tel: 01934 744466 email: sales@vado.com www.vado.com

### **DESCRIPTION:**

DX Celsius concealed 1 outlet, 2 handle thermostatic shower valve wall mounted with circular backplate thermostatic cartridge V-001C-PLA flow cartridge C-301-RTC 2 x 3/4" female inlets 1 x 3/4" female outlet includes 3/4" - 1/2" adaptors inc. bleed valve for system flush on installation min-max wall mount 70-95mm optimum installation depth 82mm minimum operating pressure 0.2 bar LP (shower) minimum operating pressure 1.0 bar MP (bath)