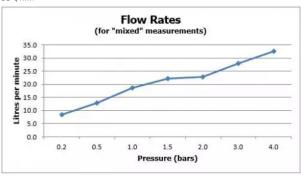

#### FLOW RATE AT 3.0 BAR FLOW PRESSURE:

30 l/min

tel: 01934 744466 email: sales@vado.com www.vado.com

taps | showering | accessories