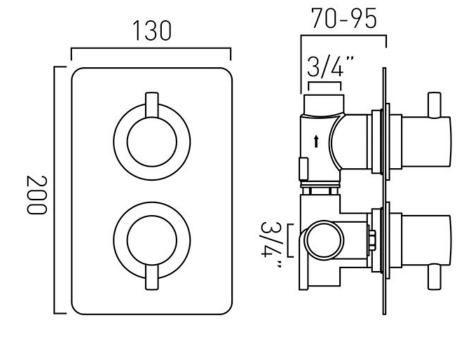

# TECHNICAL DRAWING

**COLLECTION: CELSIUS** 

PRODUCT CODE: CEL-148D/SQ-C/P

tel: 01934 744466 email: sales@vado.com www.vado.com

### **DESCRIPTION:**

DX Celsius concealed 1 outlet, 2 handle thermostatic shower valve wall mounted with rectangular backplate thermostatic cartridge V-001C-PLA flow cartridge C-301-RTC 2 x 3/4" female inlets 1 x 3/4" female outlet includes 3/4" - 1/2" adaptors inc. bleed valve for system flush on installation min-max wall mount 70-95mm optimum installation depth 82mm minimum operating pressure 0.2 bar LP (shower) minimum operating pressure 1.0 bar MP (bath)