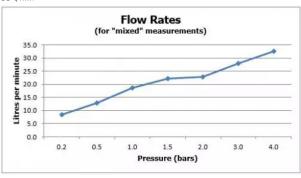

#### **FLOW REGULATOR:**

#### **MINIMUM OPERATING PRESSURE:**

0.2 bar LP (shower) 1.0 bar MP (bath)

#### FLOW RATE AT 3.0 BAR FLOW PRESSURE:

30 l/min

tel: 01934 744466 email: sales@vado.com www.vado.com

taps | showering | accessories