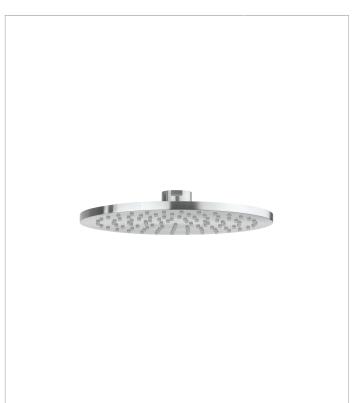

| CODE   | FINISH          | APPLICATION | MIN PRESSURE |
|--------|-----------------|-------------|--------------|
| TS963S | Stainless Steel | N/A         | 0.5 bar      |

| RANGE | INSTALLATION TYPE | PRODUCT DESCRIPTION |
|-------|-------------------|---------------------|
| 3ONE6 | Wall/ceiling      | 200mm Shower Head   |

| CODE   | FINISH          | APPLICATION | MIN PRESSURE |
|--------|-----------------|-------------|--------------|
| TS200S | Stainless Steel | N/A         | 0.5 bar      |

| HEADWORK    | N/A      |
|-------------|----------|
| CONNECTIONS | G1/2"    |
| APPROVALS   | N/A      |
|             |          |
|             |          |
|             |          |
|             |          |
| WARRANTY*   | 15 Years |