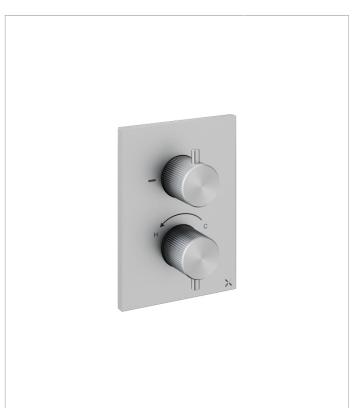

| RANGE | INSTALLATION TYPE | PRODUCT DESCRIPTION                              |
|-------|-------------------|--------------------------------------------------|
| 3ONE6 | Wall              | 3ONE6 Crossbox Trimset 2D Outlet Stainless Steel |

| CODE FINISH  |                 | APPLICATION | MIN PRESSURE |
|--------------|-----------------|-------------|--------------|
| TSCB1500LBPS | Stainless Steel | N/A         | 1.0 bar      |

| HEADWORK    | Thermo cartridge + flow control/s |
|-------------|-----------------------------------|
| CONNECTIONS | Na                                |
| APPROVALS   | N/A                               |
|             |                                   |
|             |                                   |
|             |                                   |
|             |                                   |
| WARRANTY*   | 15 Years (5 on cartridges)        |