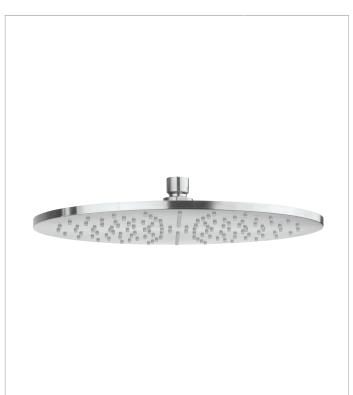

| RANGE | INSTALLATION TYPE | PRODUCT DESCRIPTION |
|-------|-------------------|---------------------|
| 3ONE6 | Wall/ceiling      | 300mm Shower Head   |

| CODE   | FINISH          | APPLICATION | MIN PRESSURE |
|--------|-----------------|-------------|--------------|
| TS300S | Stainless Steel | N/A         | 0.5 bar      |

| HEADWORK    | N/A      |
|-------------|----------|
| CONNECTIONS | G1/2"    |
| APPROVALS   | N/A      |
|             |          |
|             |          |
|             |          |
|             |          |
| WARRANTY*   | 15 Years |