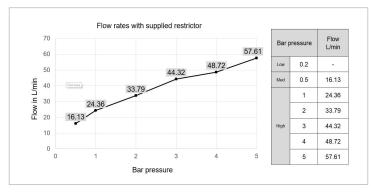

| CODE FINISH  |                 | APPLICATION | MIN PRESSURE |
|--------------|-----------------|-------------|--------------|
| TSCB1500LBPS | Stainless Steel | N/A         | 1.0 bar      |

| HEADWORK    | Thermo cartridge + flow control/s |
|-------------|-----------------------------------|
| CONNECTIONS | Na                                |
| APPROVALS   | N/A                               |
|             |                                   |
|             |                                   |
|             |                                   |
|             |                                   |
| WARRANTY*   | 15 Years (5 on cartridges)        |