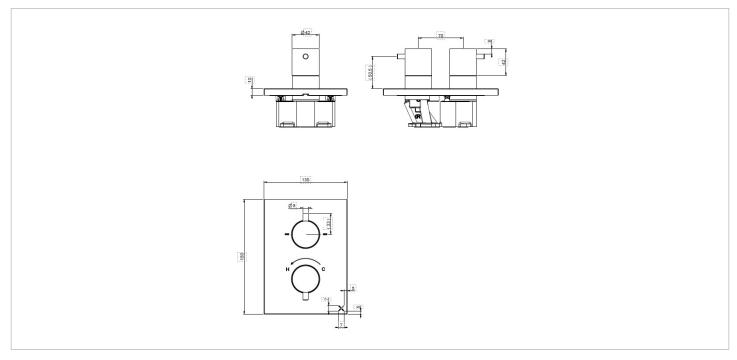

| RANGE | INSTALLATION TYPE | PRODUCT DESCRIPTION                              |
|-------|-------------------|--------------------------------------------------|
| 3ONE6 | Wall              | 3ONE6 Crossbox Trimset 2D Outlet Stainless Steel |

| CODE FINISH  |                 | APPLICATION | MIN PRESSURE |
|--------------|-----------------|-------------|--------------|
| TSCB1500LBPS | Stainless Steel | N/A         | 1.0 bar      |

| HEADWORK    | Thermo cartridge + flow control/s |
|-------------|-----------------------------------|
| CONNECTIONS | Na                                |
| APPROVALS   | N/A                               |
|             |                                   |
|             |                                   |
|             |                                   |
|             |                                   |
| WARRANTY*   | 15 Years (5 on cartridges)        |