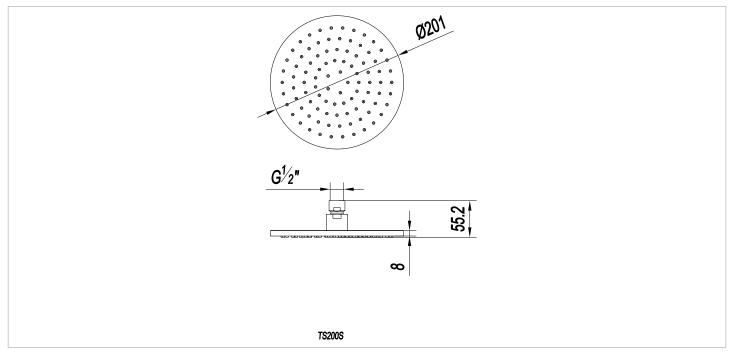

| CODE   | FINISH          | APPLICATION | MIN PRESSURE |
|--------|-----------------|-------------|--------------|
| TS200S | Stainless Steel | N/A         | 0.5 bar      |

| HEADWORK    | N/A      |
|-------------|----------|
| CONNECTIONS | G1/2"    |
| APPROVALS   | N/A      |
|             |          |
|             |          |
|             |          |
|             |          |
| WARRANTY*   | 15 Years |