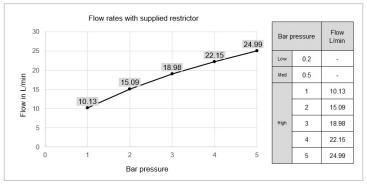

| CODE FINISH  |                 | APPLICATION | MIN PRESSURE |
|--------------|-----------------|-------------|--------------|
| TSCB1500LBPS | Stainless Steel | N/A         | 1.0 bar      |

| HEADWORK    | Thermo cartridge + flow control/s |
|-------------|-----------------------------------|
| CONNECTIONS | Na                                |
| APPROVALS   | N/A                               |
|             |                                   |
|             |                                   |
|             |                                   |
|             |                                   |
| WARRANTY*   | 15 Years (5 on cartridges)        |