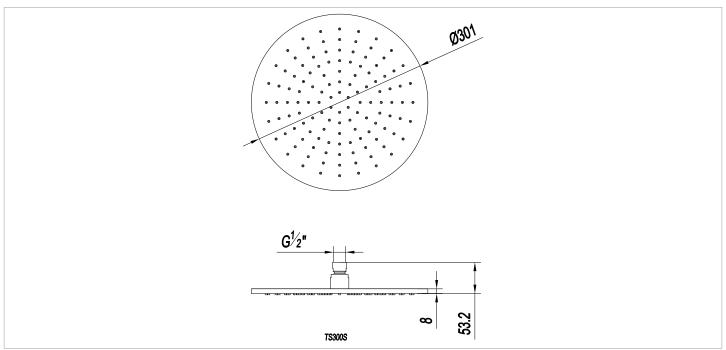

| RANGE | INSTALLATION TYPE | PRODUCT DESCRIPTION |
|-------|-------------------|---------------------|
| 3ONE6 | Wall/ceiling      | 300mm Shower Head   |

| CODE   | FINISH          | APPLICATION | MIN PRESSURE |
|--------|-----------------|-------------|--------------|
| TS300S | Stainless Steel | N/A         | 0.5 bar      |

| HEADWORK    | N/A      |
|-------------|----------|
| CONNECTIONS | G1/2"    |
| APPROVALS   | N/A      |
|             |          |
|             |          |
|             |          |
|             |          |
| WARRANTY*   | 15 Years |