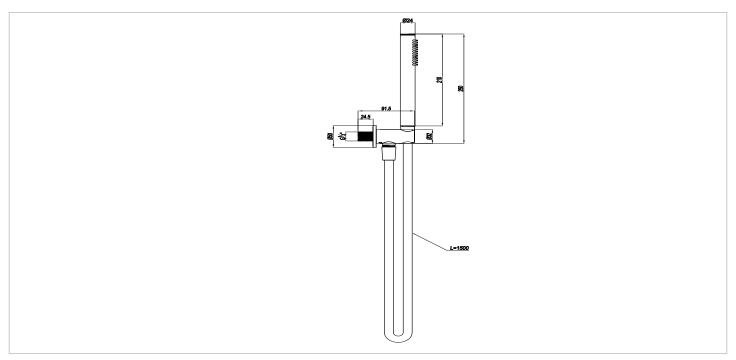

| RANGE | INSTALLATION TYPE | PRODUCT DESCRIPTION                         |
|-------|-------------------|---------------------------------------------|
| 3ONE6 | Wall              | Designer Shower Handset, Hose & Wall Outlet |

| CODE   | FINISH          | APPLICATION | MIN PRESSURE |
|--------|-----------------|-------------|--------------|
| TS963S | Stainless Steel | N/A         | 0.5 bar      |

| RANGE | INSTALLATION TYPE | PRODUCT DESCRIPTION |
|-------|-------------------|---------------------|
| 3ONE6 | Wall/ceiling      | 200mm Shower Head   |