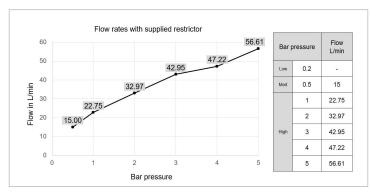

| CODE   | FINISH          | APPLICATION | MIN PRESSURE |
|--------|-----------------|-------------|--------------|
| TS200S | Stainless Steel | N/A         | 0.5 bar      |

| HEADWORK    | N/A      |
|-------------|----------|
| CONNECTIONS | G1/2"    |
| APPROVALS   | N/A      |
|             |          |
|             |          |
|             |          |
|             |          |
| WARRANTY*   | 15 Years |