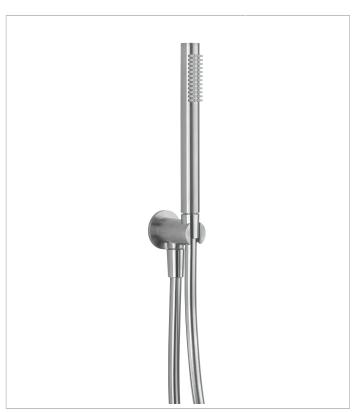

| RANGE | INSTALLATION TYPE | PRODUCT DESCRIPTION                         |
|-------|-------------------|---------------------------------------------|
| 3ONE6 | Wall              | Designer Shower Handset, Hose & Wall Outlet |

| CODE   | FINISH          | APPLICATION | MIN PRESSURE |
|--------|-----------------|-------------|--------------|
| TS963S | Stainless Steel | N/A         | 0.5 bar      |

| RANGE | INSTALLATION TYPE | PRODUCT DESCRIPTION |
|-------|-------------------|---------------------|
| 3ONE6 | Wall/ceiling      | 200mm Shower Head   |