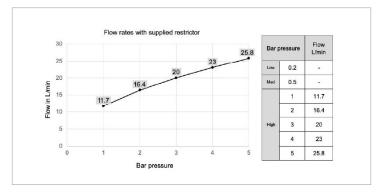

| CODE FINISH  |                 | APPLICATION | MIN PRESSURE |
|--------------|-----------------|-------------|--------------|
| TSCB1500LBPS | Stainless Steel | N/A         | 1.0 bar      |

| HEADWORK    | Thermo cartridge + flow control/s |
|-------------|-----------------------------------|
| CONNECTIONS | Na                                |
| APPROVALS   | N/A                               |
|             |                                   |
|             |                                   |
|             |                                   |
|             |                                   |
| WARRANTY*   | 15 Years (5 on cartridges)        |