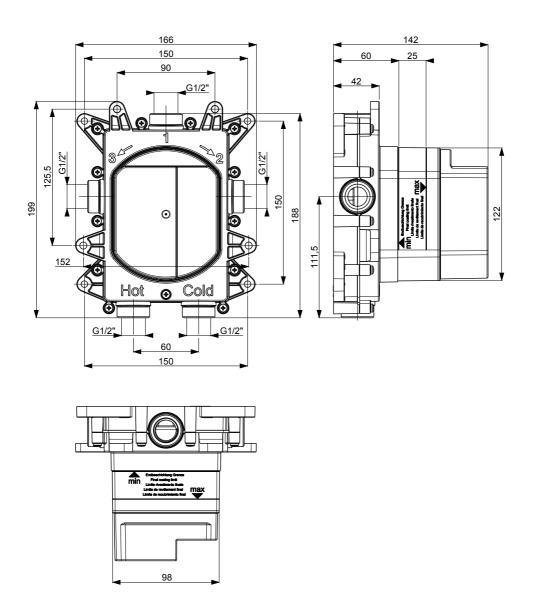

| CODE FINISH  |                 | APPLICATION | MIN PRESSURE |
|--------------|-----------------|-------------|--------------|
| TSCB1500LBPS | Stainless Steel | N/A         | 1.0 bar      |

| HEADWORK    | Thermo cartridge + flow control/s |
|-------------|-----------------------------------|
| CONNECTIONS | Na                                |
| APPROVALS   | N/A                               |
|             |                                   |
|             |                                   |
|             |                                   |
|             |                                   |
| WARRANTY*   | 15 Years (5 on cartridges)        |