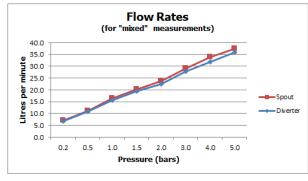

## **FLOW REGULATOR:**

FR-SHOWER/9-C/P

## **MINIMUM OPERATING PRESSURE:**

1.5 bar MP

tel: 01934 744466 email: sales@vado.com www.vado.com