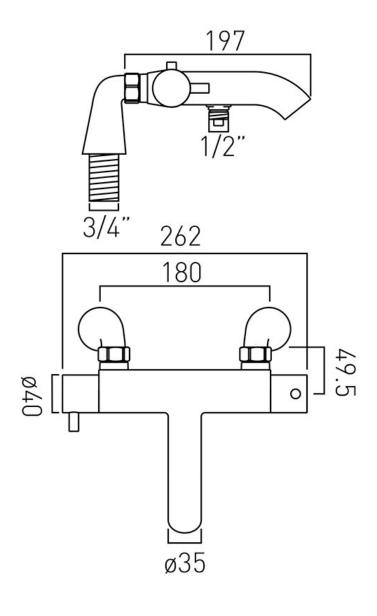

# TECHNICAL DRAWING

**COLLECTION: CELSIUS** 

PRODUCT CODE: CEL-131T-C/P

tel: 01934 744466 email: sales@vado.com www.vado.com

### **DESCRIPTION:**

Celsius

2 hole thermostatic bath shower mixer deck mounted with water flow aerator with integrated diverter thermostatic cartridge V-001C-PLA diverter cartridge CEL-001G-V2-DIV 3/4" x 50mm threaded connection on legs deck mount drill hole diameter 28mm minimum operating pressure 1.5 bar MP