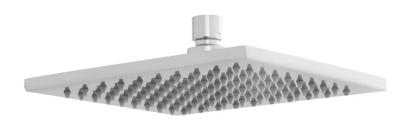

# SPECIFICATION SHEET

**COLLECTION: ATMOSPHERE** 

PRODUCT CODE: ATM-HEAD/SQ/B-C/P

## **DESCRIPTION:**

square air-injection shower head easy clean 200mm (8") 1/2" female inlet minimum operating pressure 1.0 bar MP

## FINISH:

Chrome