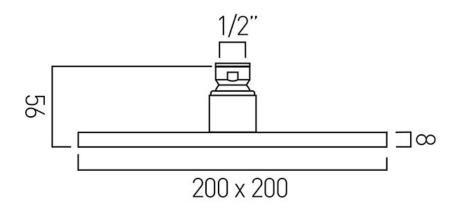

## TECHNICAL DRAWING

**COLLECTION: ATMOSPHERE** 

PRODUCT CODE: ATM-HEAD/SQ/B-C/P

## **DESCRIPTION:**

square air-injection shower head easy clean 200mm (8") 1/2" female inlet minimum operating pressure 1.0 bar MP