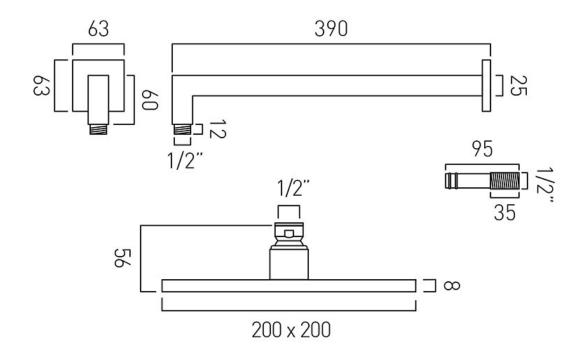

## TECHNICAL DRAWING

**COLLECTION: ATMOSPHERE** 

PRODUCT CODE: ATM-HEADSQ/B/SA/A-CP

## **DESCRIPTION:**

square air-injection shower head easy clean wall mounted with shower arm 200mm (8") minimum operating pressure 1.0 bar MP