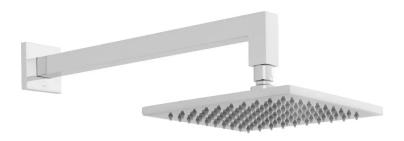

# SPECIFICATION SHEET

**COLLECTION: ATMOSPHERE** 

PRODUCT CODE: ATM-HEADSQ/B/SA/A-CP

## **DESCRIPTION:**

square air-injection shower head easy clean wall mounted with shower arm 200mm (8") minimum operating pressure 1.0 bar MP

## FINISH:

Chrome