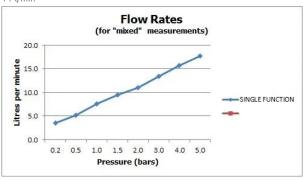

### **FLOW RATE AT 3.0 BAR FLOW PRESSURE:**

14 l/min

The sylvarantee.

tel: 01934 744466 email: sales@vado.com www.vado.com

taps | showering | accessories