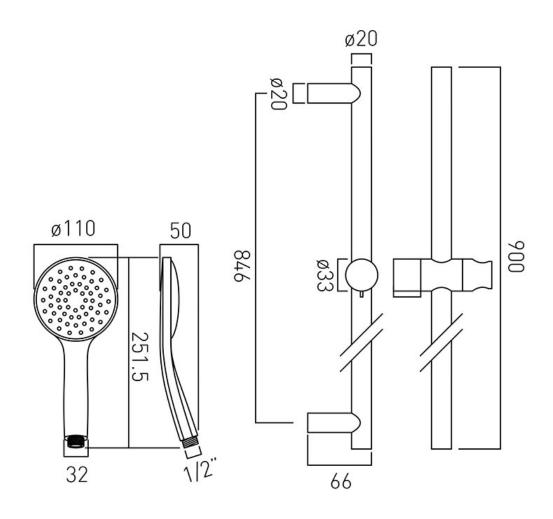

# TECHNICAL DRAWING

**COLLECTION:** ATMOSPHERE

PRODUCT CODE: ATM-SFSRK/2-C/P

tel: 01934 744466 email: sales@vado.com www.vado.com