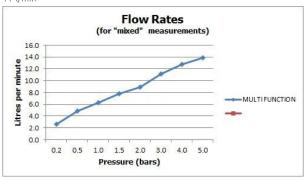

### **FLOW RATE AT 3.0 BAR FLOW PRESSURE:**

11 l/min

tel: 01934 744466 email: sales@vado.com www.vado.com

taps | showering | accessories