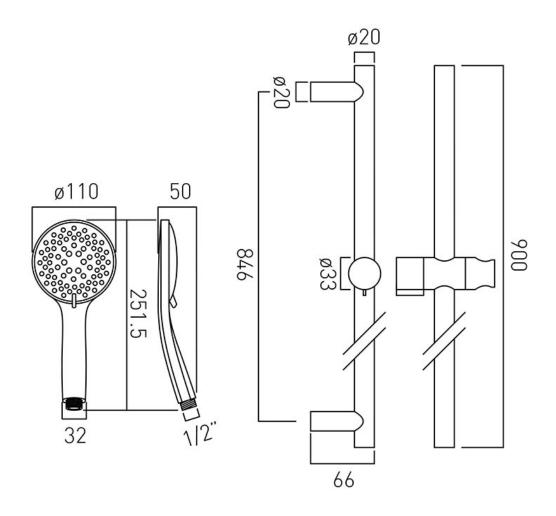

# TECHNICAL DRAWING

**COLLECTION:** ATMOSPHERE

PRODUCT CODE: ATM-MFSRK-C/P

tel: 01934 744466 email: sales@vado.com www.vado.com

### **DESCRIPTION:**

slide rail shower kit with 5 function air-injection handset 805mm slide rail with twist control 900mm overall rail length with 150cm smooth hose minimum operating pressure 1.0 bar MP