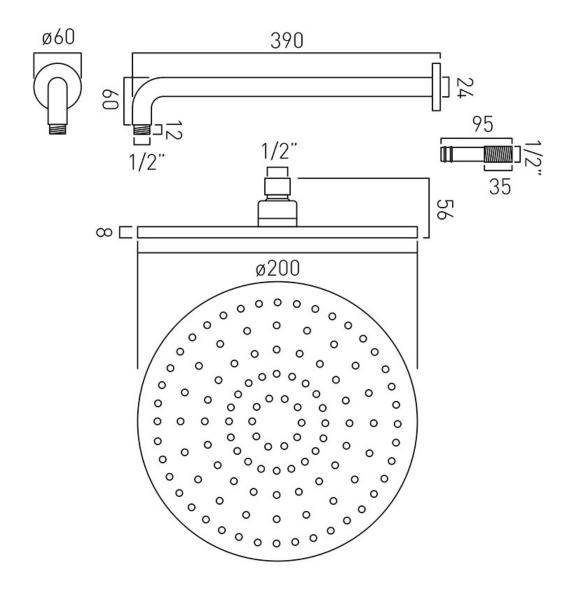

# TECHNICAL DRAWING

**COLLECTION: ATMOSPHERE** 

PRODUCT CODE: ATM-HEADRO/B/SA-C/P