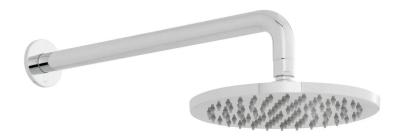

## **DESCRIPTION:**

round air-injection shower head easy clean wall mounted with shower arm 200mm (8") diameter minimum operating pressure 1.0 bar MP