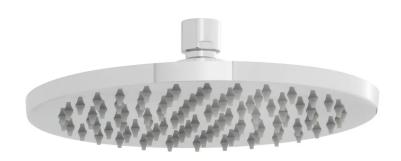

## **DESCRIPTION:**

round air-injection shower head easy clean 200mm (8") diameter 1/2" female inlet minimum operating pressure 1.0 bar MP