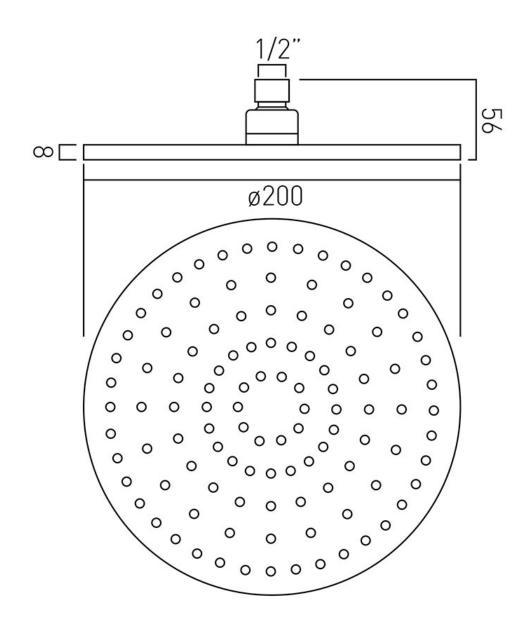

## TECHNICAL DRAWING

**COLLECTION: ATMOSPHERE** 

PRODUCT CODE: ATM-HEAD/RO/B-C/P