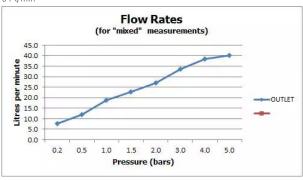

#### **FLOW RATE AT 3.0 BAR FLOW PRESSURE:**

34 l/min

tel: 01934 744466 email: sales@vado.com www.vado.com

taps | showering | accessories